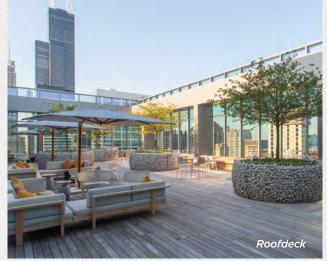

### THE OFFERING

- Sublease term through April 30, 2031
- 116,368 RSF divisible
- 78,800 RSF max contiguou
- 26,000 +/- SF floor plates
- Landscaped rooftop sky garden with stunning city views and exclusive space for private events
- On-site restaurants include Left Coast and Francois Frankie
- Second-floor terrace for gatherings and collaboration

#### > AMENITIES

CUSHMAN & WAKEFIELD