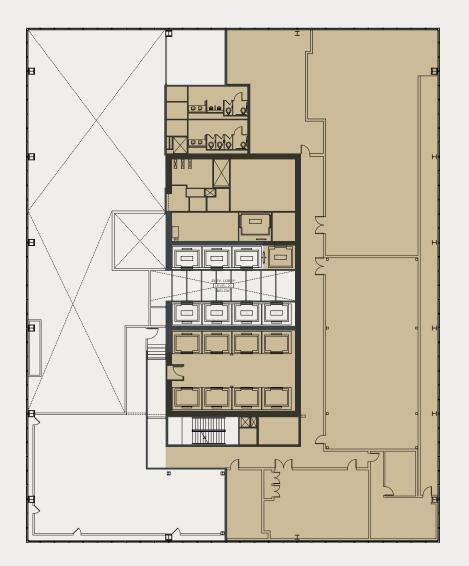

### **20TH FLOOR PLAN** 12,349 RSF

### // COMMON SHARED SPACE

KITCHEN BERVERY DINING

// FLOOR SUPPORT SPACES I DISH ROOM I CULINARY LOCKERS I CULINARY OFFICE

I DRY STORAG I FREEZER