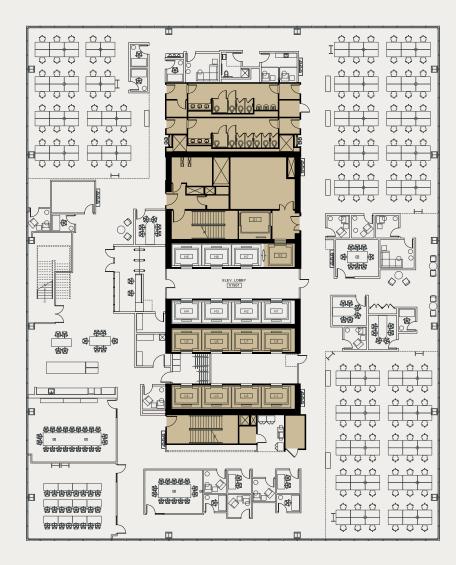

### TYPICAL FLOOR PLAN 28 26,278 SF

### WORKSTATIONS

212 Headcount

#### ENCLOSED MEETING SPACES

| 8 Day Offices | 2 Small Meeting Rooms |
|---------------|-----------------------|
| 10 Cozy       | 1 Medium Meeting Room |
| 9 Huddle      | 1 Large Meeting Room  |

#### COMMON SHARE SPACES

| 1 Micro Pantry | 1 Library       |
|----------------|-----------------|
| 1 Quiet Room   | 1 Mother's Room |
| 1 Copy Room    |                 |

### FLOOR SUPPORT SPACE

1 IDF

1 All Gender Restroom