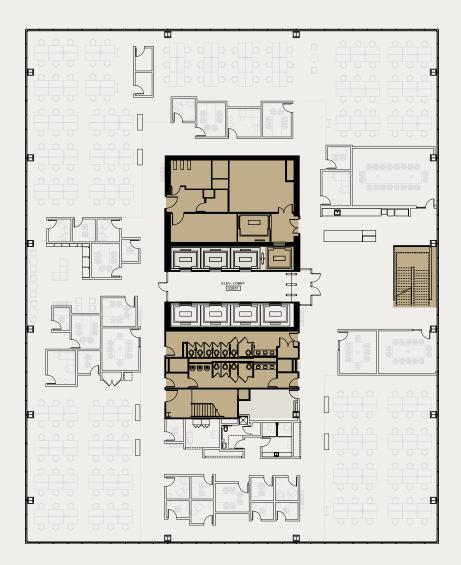

### **28TH FLOOR PLAN** 26,278 RSF

// WORKSTATIONS 212 HEADCOUNT

### // ENCLOSED MEETING SPACES

3 DAY OFFICES 0 COZY 9 HUDDLE 2 SMALL MEETING ROOM MEDIUM MEETING ROOM LARGE MEETING ROOM

### // COMMON SHARED SPACES

MICRO PANTRY QUIET ROOM COPY ROOM LIBRARY MOTHERS ROOM

// FLOOR SUPPORT SPACES