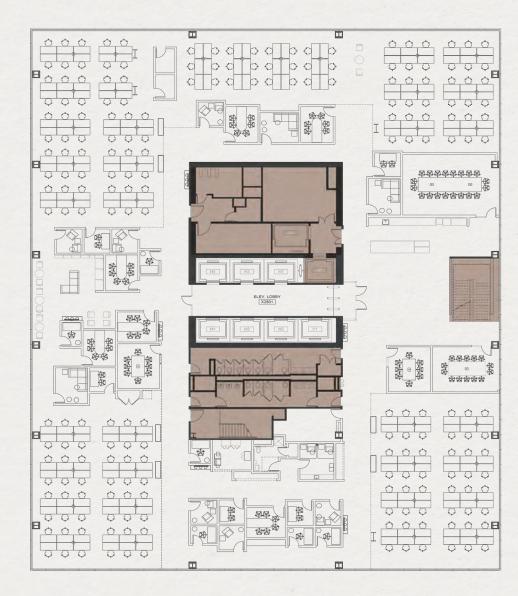

concierge
- Interior bike room with shower access
- 24/7/365-manned security with smart device and keycard access



#### > OVERVIEW



### **SPACE TO INSPIRE** & INNOVATE

- Five floors: 19, 20, 27, 28, 29
- High-end buildout
- Efficient floor plates
- Direct access to outdoor rooftop garden on 35th floor
- Floors 19-20

H

FRANKLIN

- 37,500 RSF contiguous
- Internal staircase
- Floors 27-29
  - 78,800 RSF contiguous
  - Internal staircase
- Breathtaking views of the Chicago Loop
- Open layout with column-less corners and 9'6" ceilings to allow abundant natural light
- Ample meeting and conference rooms, breakout areas, kitchenettes, and reception areas
- 12,349 RSF black-iron kitchen and cafeteria available on 20th floor







CUSHMAN & WAKEFIELD

### TYPICAL FLOOR PLAN 28 26,278 SF



### WORKSTATIONS

212 Headcount

#### ENCLOSED MEETING SPACES

| 8 Day Offices | 2 Small Meeting Rooms |
|---------------|-----------------------|
| 10 Cozy       | 1 Medium Meeting Room |
| 9 Huddle      | 1 Large Meeting Room  |

#### COMMON SHARE SPACES

| 1 Micro Pantry | 1 Library       |
|----------------|-----------------|
| 1 Quiet Room   | 1 Mother's Room |
| 1 Copy Room    |                 |

### FLOOR SUPPORT SPACE

1 IDF

1 All Gender Restroom

### STACKING PLAN



TOTAL CONTIGUOUS 78,834 RSF





CUSHMAN & WAKEFIELD

### **19TH FLOOR PLAN** 25,185 RSF





// WORKSTATIONS

#### // ENCLOSED MEETING SPACES

7 DAY OFFICES 9 COZY 5 HUDDLE I SMALL MEETING ROOM I MEDIUM MEETING ROOM I LARGE MEETING ROOM I TRAINING ROOM

#### // COMMON SHARED SPACE

I RECEPTION I INTERVIEW ROOM I