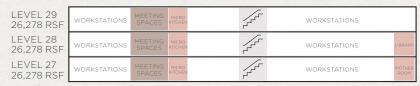

### **SPACE TO INSPIRE** & INNOVATE

- Five floors: 19, 20, 27, 28, 29
- High-end buildout
- Efficient floor plates
- Direct access to outdoor rooftop garden on 35th floor
- Floors 19-20

H

FRANKLIN

- 37,500 RSF contiguous
- Internal staircase
- Floors 27-29
  - 78,800 RSF contiguous
  - Internal staircase
- Breathtaking views of the Chicago Loop
- Open layout with column-less corners and 9'6" ceilings to allow abundant natural light
- Ample meeting and conference rooms, breakout areas, kitchenettes, and reception areas
- 12,349 RSF black-iron kitchen and cafeteria available on 20th floor

### STACKING PLAN

TOTAL CONTIGUOUS 78,834 RSF

CUSHMAN & WAKEFIELD

### **27TH FLOOR PLAN** 26,278 RSF

// WORKSTATIONS 212 HEADCOUNT

### **28TH FLOOR PLAN** 26,278 RSF

// WORKSTATIONS 212 HEADCOUNT

### 29TH FLOOR PLAN 26,278 RSF

// WORKSTATIONS 212 HEADCOUNT