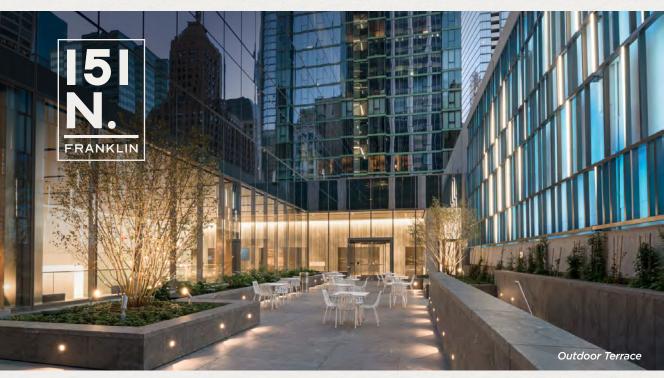

### **EXTRAORDINARY** HEADQUARTERS OPPORTUNITY

From a modern, cutting-edge design to trophy class A+ amenities and stunning outdoor spaces that put tenants atop a world-class city, 151 N Franklin combines high-rise elegance with innovative workspaces to create one of Chicago's most exciting headquarter opportunities.

### THE OFFERING

- Sublease term through April 30, 2031
- 116,368 RSF divisible
- 78,800 RSF max contiguou
- 26,000 +/- SF floor plates
- Landscaped rooftop sky garden with stunning city views and exclusive space for private events
- On-site restaurants include Left Coast and Francois Frankie
- Second-floor terrace for gatherings and collaboration

#### > AMENITIES

CUSHMAN & WAKEFIELD