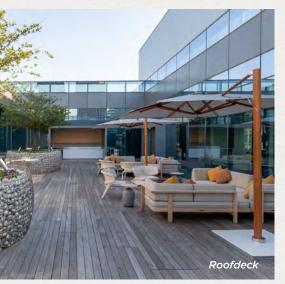

### THE OFFERING

- Sublease term through April 30, 2031
- 116,368 RSF divisible
- 78,800 RSF max contiguou
- 26,000 +/- SF floor plates
- Landscaped rooftop sky garden with stunning city views and exclusive space for private events
- On-site restaurants include Left Coast and Francois Frankie
- Second-floor terrace for gatherings and collaboration

#### > AMENITIES

CUSHMAN & WAKEFIELD