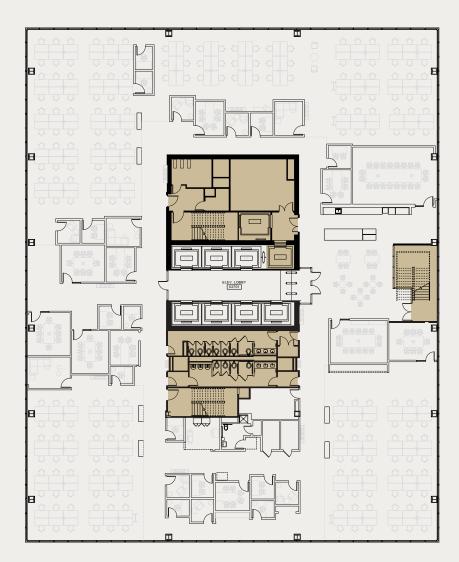

### TYPICAL FLOOR PLAN 28 26,278 SF

### WORKSTATIONS

212 Headcount

#### ENCLOSED MEETING SPACES

| 8 Day Offices | 2 Small Meeting Rooms |
|---------------|-----------------------|
| 10 Cozy       | 1 Medium Meeting Room |
| 9 Huddle      | 1 Large Meeting Room  |

#### COMMON SHARE SPACES

| 1 Micro Pantry | 1 Library       |
|----------------|-----------------|
| 1 Quiet Room   | 1 Mother's Room |
| 1 Copy Room    |                 |

### FLOOR SUPPORT SPACE

1 IDF

1 All Gender Restroom