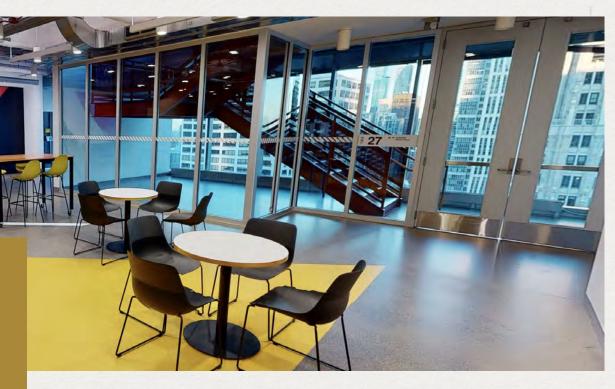

### THE OFFERING

- Sublease term through April 30, 2031
- 116,368 RSF divisible
- 78,800 RSF max contiguou
- 26,000 +/- SF floor plates
- Landscaped rooftop sky garden with stunning city views and exclusive space for private events
- On-site restaurants include Left Coast and Francois Frankie
- Second-floor terrace for gatherings and collaboration

- Professionally managed, 5,000 SF fitness center
- 250-person, state-of-the-art, flex-use conference center
- On-site ATM, sundry shop, cafe and concierge
- Interior bike room with shower access
- 24/7/365-manned security with smart device and keycard access