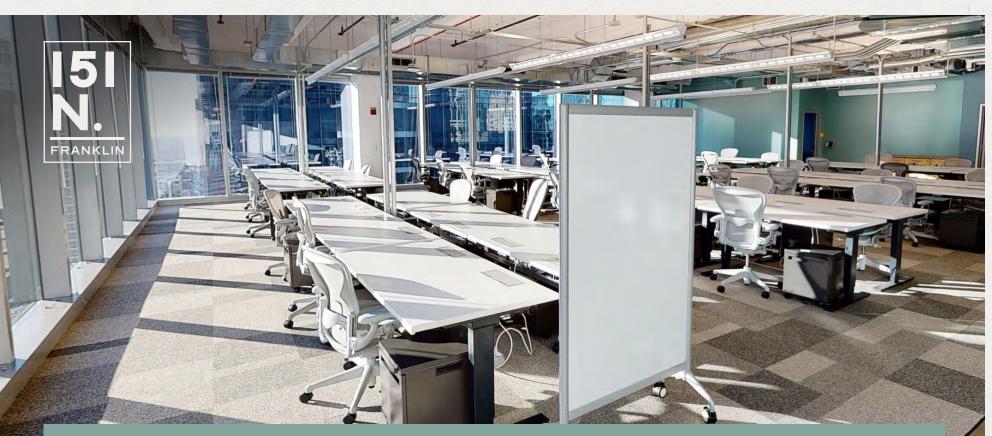

### **EXTRAORDINARY** HEADQUARTERS OPPORTUNITY

From a modern, cutting-edge design to trophy class A+ amenities and stunning outdoor spaces that put tenants atop a world-class city, 151 N Franklin combines high-rise elegance with innovative workspaces to create one of Chicago's most exciting headquarter opportunities.

### **SPACE TO INSPIRE** & INNOVATE

- Five floors: 19, 20, 27, 28, 29
- High-end buildout
- Efficient floor plates
- Direct access to outdoor rooftop garden on 35th floor
- Floors 19-20

H

FRANKLIN

- 37,500 RSF contiguous
- Internal staircase
- Floors 27-29
  - 78,800 RSF contiguous
  - Internal staircase
- Breathtaking views of the Chicago Loop
- Open layout with column-less corners and 9'6" ceilings to allow abundant natural light
- Ample meeting and conference rooms, breakout areas, kitchenettes, and reception areas
- 12,349 RSF black-iron kitchen and cafeteria available on 20th floor