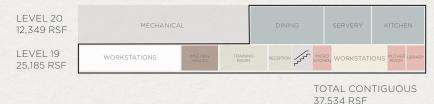

### **SPACE TO INSPIRE** & INNOVATE

- Five floors: 19, 20, 27, 28, 29
- High-end buildout
- Efficient floor plates
- Direct access to outdoor rooftop garden on 35th floor
- Floors 19-20

H

FRANKLIN

- 37,500 RSF contiguous
- Internal staircase
- Floors 27-29
  - 78,800 RSF contiguous
  - Internal staircase
- Breathtaking views of the Chicago Loop
- Open layout with column-less corners and 9'6" ceilings to allow abundant natural light
- Ample meeting and conference rooms, breakout areas, kitchenettes, and reception areas
- 12,349 RSF black-iron kitchen and cafeteria available on 20th floor

### STACKING PLAN

TOTAL CONTIGUOUS 78,834 RSF

CUSHMAN & WAKEFIELD

### **19TH FLOOR PLAN** 25,185 RSF

// WORKSTATIONS

### **20TH FLOOR PLAN** 12,349 RSF

### // COMMON SHARED SPACE

KITCHEN BERVERY DINING

// FLOOR SUPPORT SPACES I DISH ROOM I CULINARY LOCKERS I CULINARY OFFICE

I DRY STORAG I FREEZER