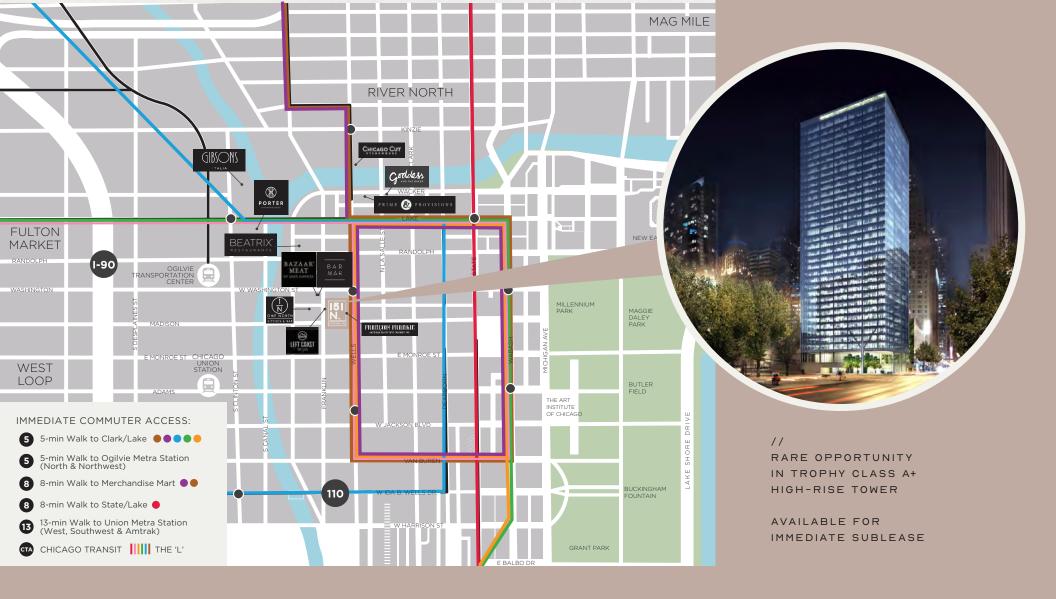

# I5I N. Franklin

// II6,368 RSF DIVISIBLE

// RARE OPPORTUNITY IN TROPHY CLASS A+ HIGH-RISE TOWER

AVAILABLE FOR IMMEDIATE SUBLEASE

CUSHMAN & WAKEFIELD