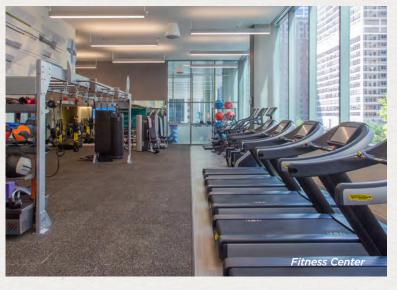

- Professionally managed, 5,000 SF fitness center
- 250-person, state-of-the-art, flex-use conference center
- On-site ATM, sundry shop, cafe and concierge
- Interior bike room with shower access
- 24/7/365-manned security with smart device and keycard access

#### > AMENITIES

CUSHMAN & WAKEFIELD