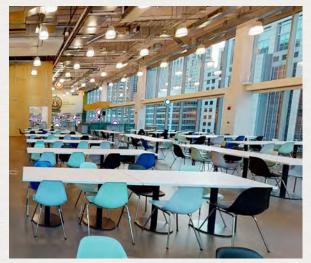

- Professionally managed, 5,000 SF fitness center
- 250-person, state-of-the-art, flex-use conference center
- On-site ATM, sundry shop, cafe and concierge
- Interior bike room with shower access
- 24/7/365-manned security with smart device and keycard access

### // COMMON SHARED SPACE

KITCHEN BERVERY DINING

// FLOOR SUPPORT SPACES I DISH ROOM I CULINARY LOCKERS I CULINARY OFFICE

I DRY STORAG I FREEZER