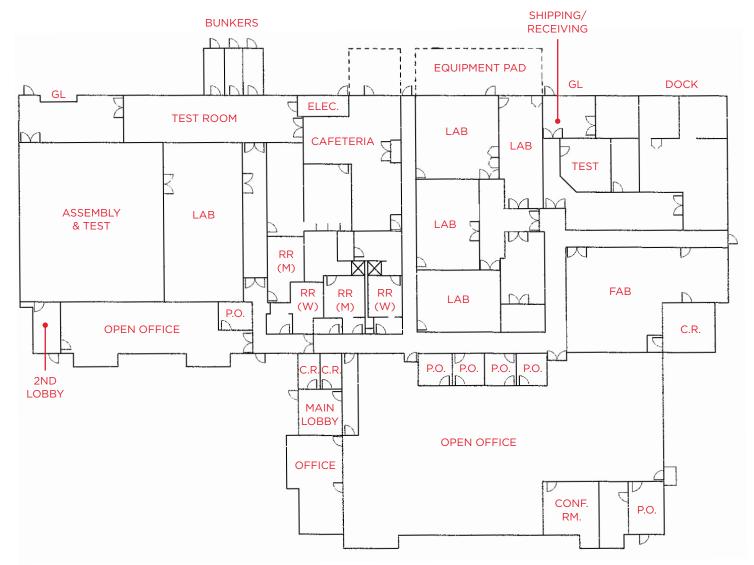

# 4268 SOLAR WAY

Fremont, CA

## FLOOR PLAN

- DO NOT DISTURB TENANT
- PLEASE TOUR BY APPOINTMENT ONLY

FLOOR PLAN NOT TO SCALE & SUBJECT TO CHANGE