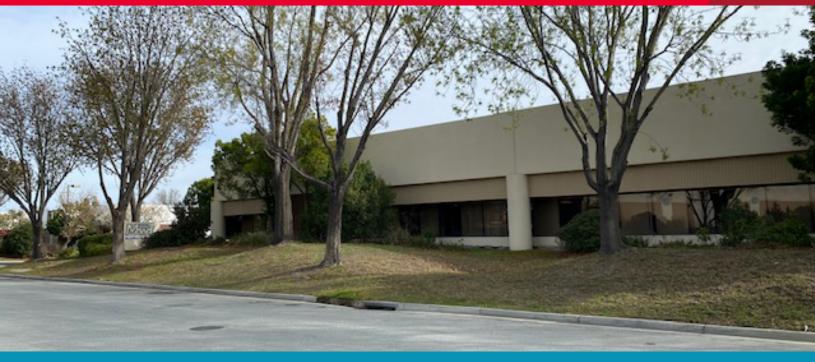

## FOR SALE **4268 SOLAR WAY**

Fremont, CA

# ±31,871 SF R&D/OFFICE BUILDING FOR SALE

## **HIGHLIGHTS**

- ±31,871 SF R&D/Office Freestanding Building
- ±35% Office Areas (2 Lobbies)
- ±65% Assembly & Test, Lab & Storage Areas
- Major Renovation Planned
- ±2.07 Acre Site
- 1600 Amps, 277/480 Volts; 1000 Amps 120/208 Volts (Buyer to Verify Power)
- Fire Sprinklers
- 2 Grade Level Doors
- Easy Access to 880 & 680