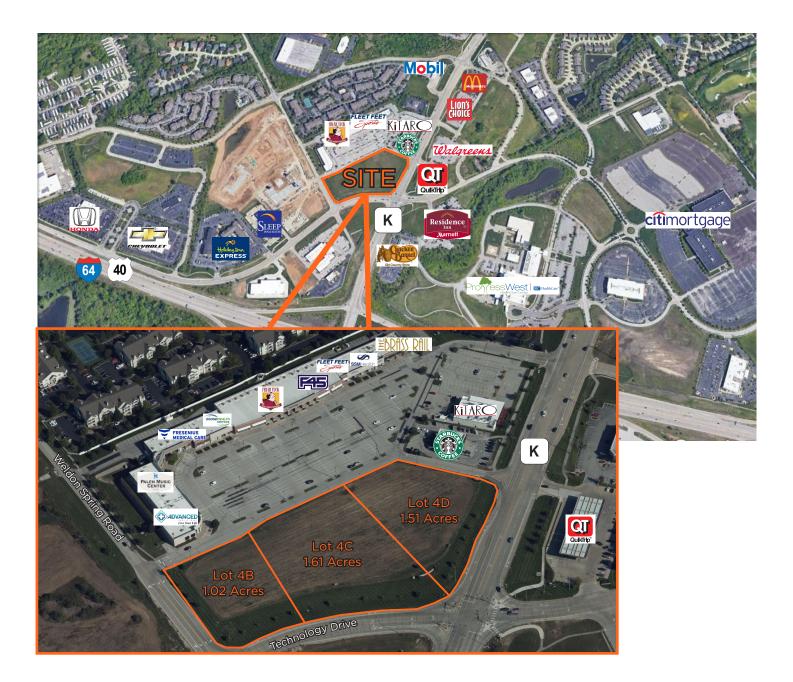

### **Property Highlights**

- The available out parcels are part of the 75,000 SF Laboure Centre
  - Lot 4B 1.02 Acres \$18.75/SF
  - Lot 4C 1.61 Acres \$20.25/SF
  - Lot 4D 1.51 Acres \$21.75/SF
- The site is positioned at the signalized intersection of Hwy K & Technology Dr. in O'Fallon, MO, one of St. Louis' most explosive growth suburbs
- Excellent visibility and convenient access to Hwy 40/64
- Highway K Traffic Count: Approximately 47,933 VPD
- Highway 40/64 Traffic Count: Approximately 97,799 VPD

## Aerial / Location Map

Keith Ziercher Senior Associate +1 314 746 0384 keith.ziercher@cushwake.com

**Bryan Ziercher** +1 314 503 5355 bz.capllc@outlook.com 7700 Forsyth Boulevard, Suite 1210 St. Louis, MO Main +1 314 862 7100 **cushmanwakefield.com** 