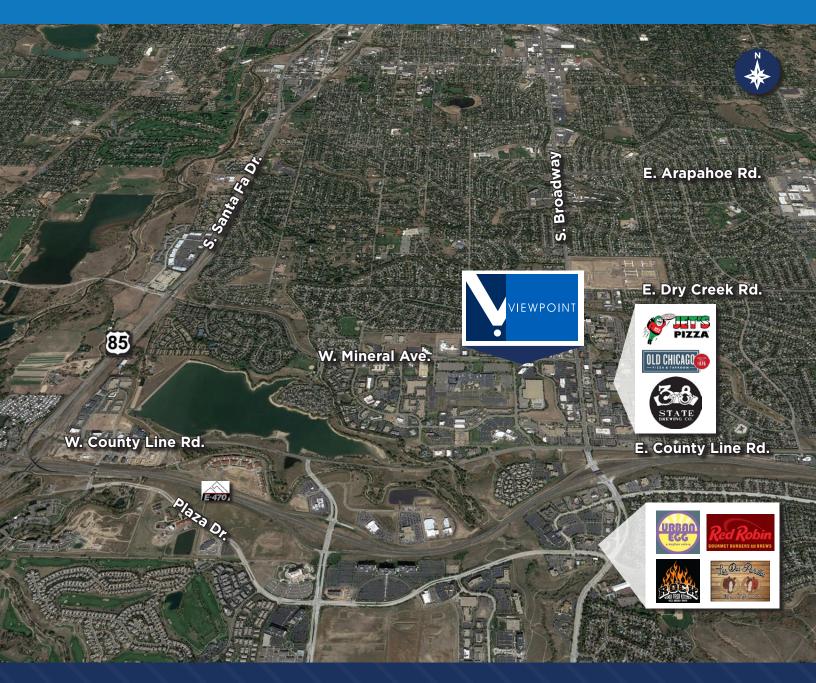

## **7901 & 7921 Southpark Plaza / Littleton, Colorado** SOUTHPARK BUSINESS CENTER'S PREMIER OFFICE LOCATION

This two-building office campus featuring unparalleled common amenities, provides the ultimate office environment for companies seeking a premium southwest location. Situated in the highly sought-after Southpark Business Center, Viewpoint enjoys excellent mountain views, mature landscaping, and a wide range of retail and restaurant establishments within easy reach.

## Features

- Great Southwest location
- Easy access to Broadway, C-470 and the Littleton Mineral Light Rail Station
- Fronts Mineral Avenue
- Adjacent to restaurants and retail
- Two common conference rooms