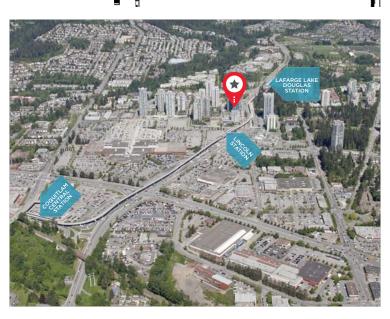

### **OPPORTUNITY**

The Evergreen development is in the heart of the Coquitlam area, surrounded by amenities and only minutes away from the Evergreen Extension's Lincoln Station. This mixed use building offers tenants a close proximity to shopping, transit, and recreation.

### **FEATURES**

- 5 minute walking distance to the Lincoln SkyTrain station
- · Within walking distance to Coquitlam Centre, Brown's, The Keg and other restaurants
- · Surrounded by Best Buy, Save on Foods, and Shopper's Drug Mart for convenient shopping
- Open spaces ready to be built out to suit tenant's needs

### **EVERGREEN EXTENSION**

The Evergreen Extension is a 10.9-kilometre long extension of the Millennium Line SkyTrain. The extension runs from Lougheed Town Centre in Burnaby to Lafarge Lake-Douglas in Coquitlam, which added six new SkyTrain stations. It has been in operation since December 2016.