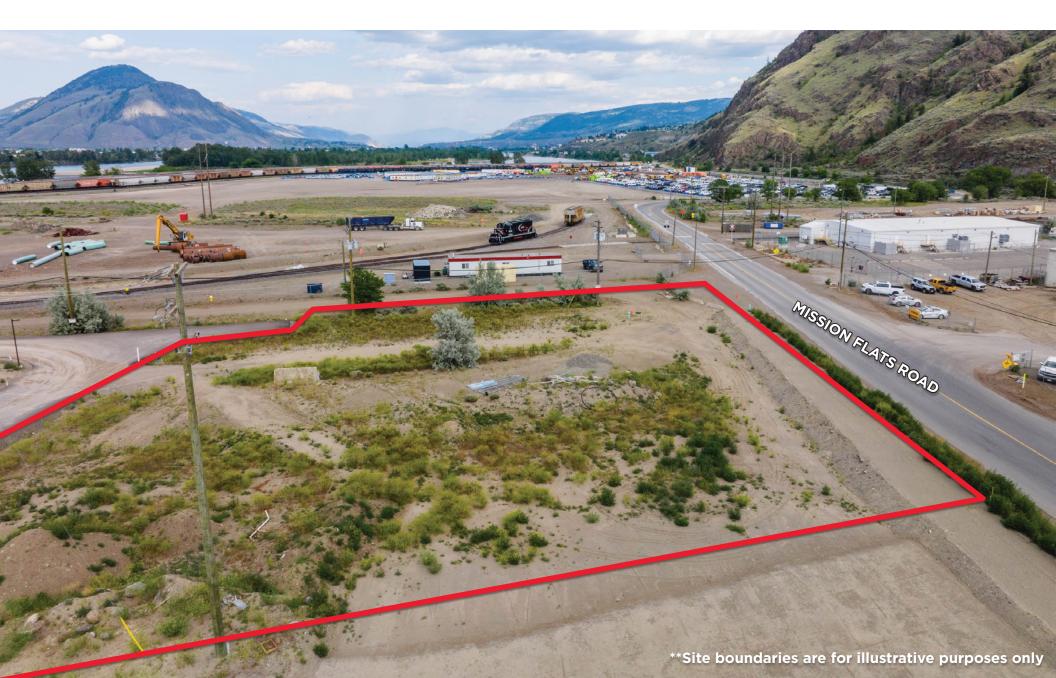

### THE OPPORTUNITY

Cushman & Wakefield ULC is pleased to offer for sale Lot 2 at 1850 Mission Flats Road, Kamloops (the "Property"). The high exposure property at the entry point of Mission Flats Industrial Park will be the focal point of the new development. The location allows convenient access to Downtown Kamloops and the surrounding areas including Trans Canada HWY 1 and the Overlander Bridge providing access to North Kamloops and the Airport. The Property is currently vacant and ready to build.

#### **CONSTRUCTION**

- \* Locate your business at the Entry point of the Mission Flats Industrial Park
- \* Approximately 212 feet of high exposure frontage to Mission Flats Road
- \* Development Design Guidelines Available Upon Request
- \* Available Reports
  - Geotechnical
  - Environmental
  - Site Survey
  - Design Guidelines