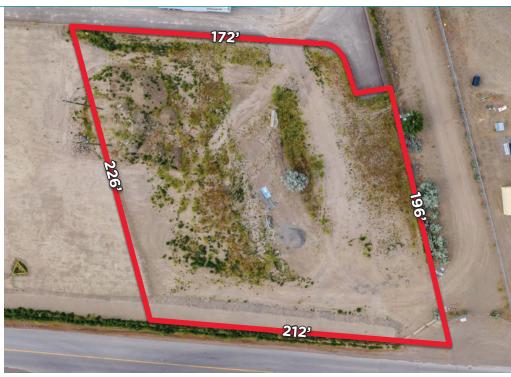

#### LAND AREA

1.02 acres

#### **CONSTRUCTION**

- \* Locate your business at the Entry point of the Mission Flats Industrial Park
- \* Approximately 212 feet of high exposure frontage to Mission Flats Road
- \* Development Design Guidelines Available Upon Request
- \* Available Reports
  - Geotechnical
  - Environmental
  - Site Survey
  - Design Guidelines