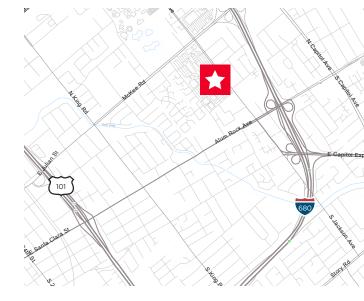

Suite 202 | San Jose, CA





### ±1,537 SF MEDICAL OFFICE CONDO FOR SALE!

### **PROPERTY HIGHLIGHTS**

- ±1,537 SF Medical Office Condo
- Strategically Located near Regional Medical Center
- Efficient Layout with 4 Exam Rooms, Office, Lab, 2 Restrooms
- Elevator Served
- Abundant Natural Light
- Strong Signage Opportunities
- · Dedicated Doctor Parking
- Ample Patient Parking
- Excellent Access to I-680 and Highway 101 One Mile to VTA Light Rail @ McKee Station
- APN: #481-06-054
- Sale Price: \$598,000

For more information, contact:

#### **MIKI CORREA**

Senior Director +1 408 642 0826 miki.correa@cushwake.com LIC #01718959

#### **KRYSTLE THAI**

Realtor +1 626 616 3987 kthai@intero.com LIC #02160130



300 Santana Row, Fifth Floor San Jose, CA Main +1 408 615 3400

cushmanwakefield.com

©2024 Cushman & Wakefield. All rights reserved. The information contained in this communication is strictly confidential. This information has been obtained from sources believed to be reliable but has not been verified. No warranty or representation, express or implied, is made as to the condition of the property (or properties) referenced herein or as to the accuracy or completeness of the information contained herein, and same is submitted subject to errors, omissions, change of price, rental or other conditions, withdrawal without notice, and to any special listing conditions imposed by the property owner(s). Any projections, opinions or estimates are subject to uncertainty and do not signify curren