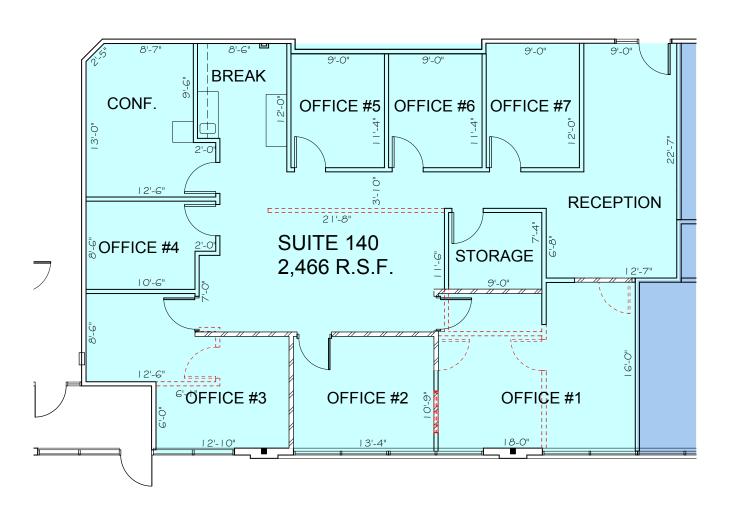

# **Suite 140 2,466 SF**

For more information, please contact:

Ann Stahley
Director
+1 651 248 6946
ann.stahley@cushwake.com