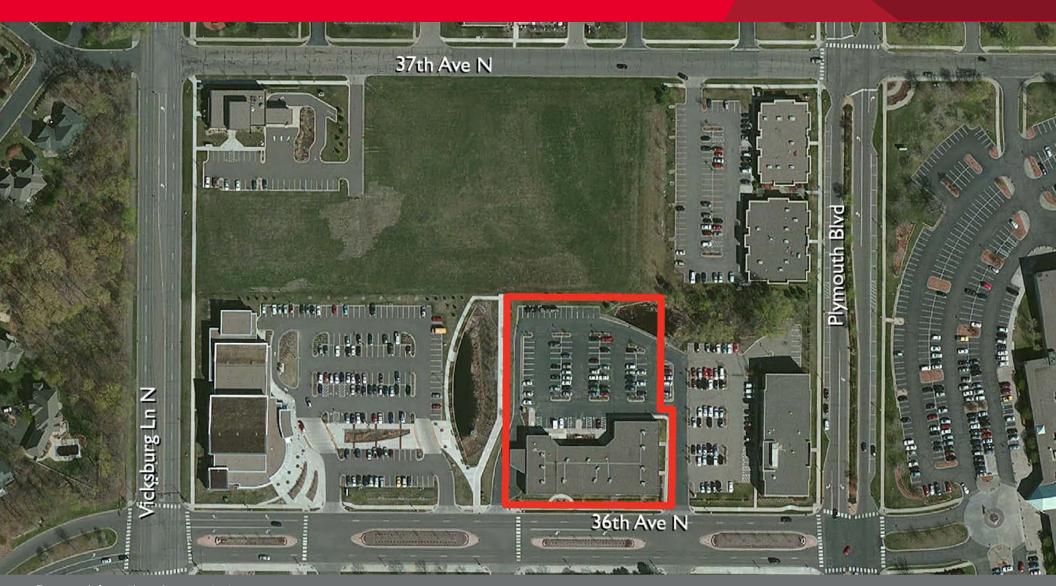

## Plymouth City Center I 15650 36th Ave. N., Plymouth, MN

#### **Property Highlights**

- Contiguous space available
- Single-story building
- Ample parking
- Building signage available
- Card access
- Professionally managed
- Located in downtown Plymouth with convenient access to I-494
- Surrounded by restaurants, banks, hotels, daycare centers, post office and LifeTime Fitness