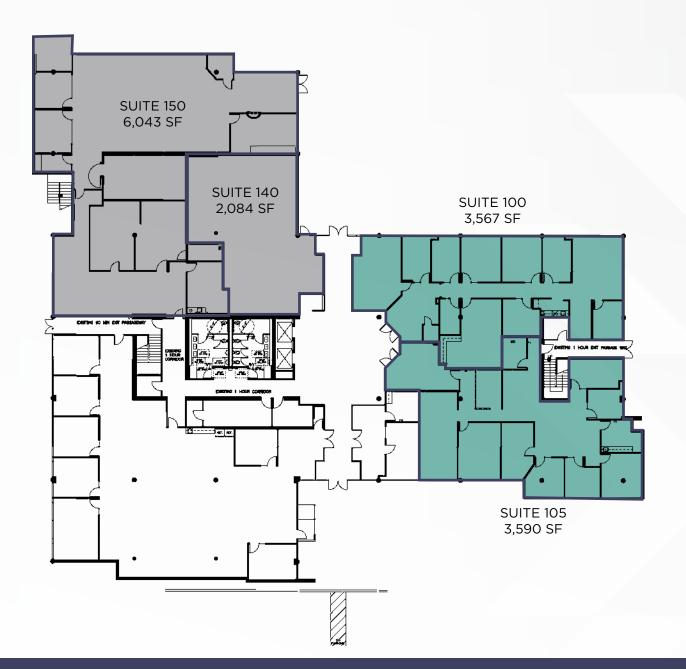

Structured and Surface Parking Available

Professionally Managed with On-Site Engineer

Superb access to the 55, 5 and 22 Freeways

| FLOOR 1 |                     |         |  |  |
|---------|---------------------|---------|--|--|
| SUITE   | SF                  | STATUS  |  |  |
| 100     | 3,567 SF            | 11/1/19 |  |  |
| 105     | 3,590 SF            | 90 Days |  |  |
| 100/105 | 7,157 SF (combined) | 90 Days |  |  |
| 140     | 2,084 SF            | Vacant  |  |  |
| 150     | 6,043 SF            | Vacant  |  |  |
| 140/150 | 8,127 SF (combined) | Vacant  |  |  |
|         |                     |         |  |  |