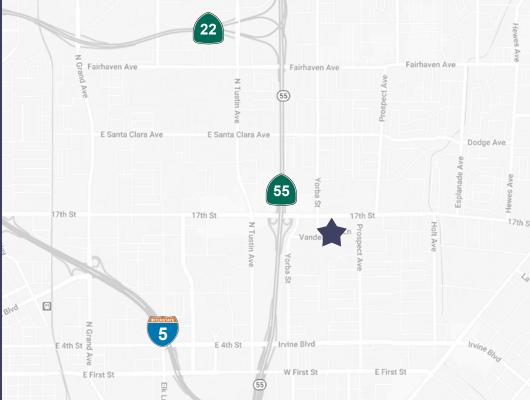

## PROPERTY HIGHLIGHTS

A four (4) story, 90,932 square foot, Class A multi-tenant office building

**Ideal Central Orange County Location** 

Flexible Suite Sizes Available

**Excellent Glass Line** 

Located on the 17th Street Corridor with tons of walkable amenities

Structured and Surface Parking Available

Professionally Managed with On-Site Engineer

Superb access to the 55, 5 and 22 Freeways

| FLOOR 1 |                     |         |  |  |
|---------|---------------------|---------|--|--|
| SUITE   | SF                  | STATUS  |  |  |
| 100     | 3,567 SF            | 11/1/19 |  |  |
| 105     | 3,590 SF            | 90 Days |  |  |
| 100/105 | 7,157 SF (combined) | 90 Days |  |  |
| 140     | 2,084 SF            | Vacant  |  |  |
| 150     | 6,043 SF            | Vacant  |  |  |
| 140/150 | 8,127 SF (combined) | Vacant  |  |  |
|         |                     |         |  |  |