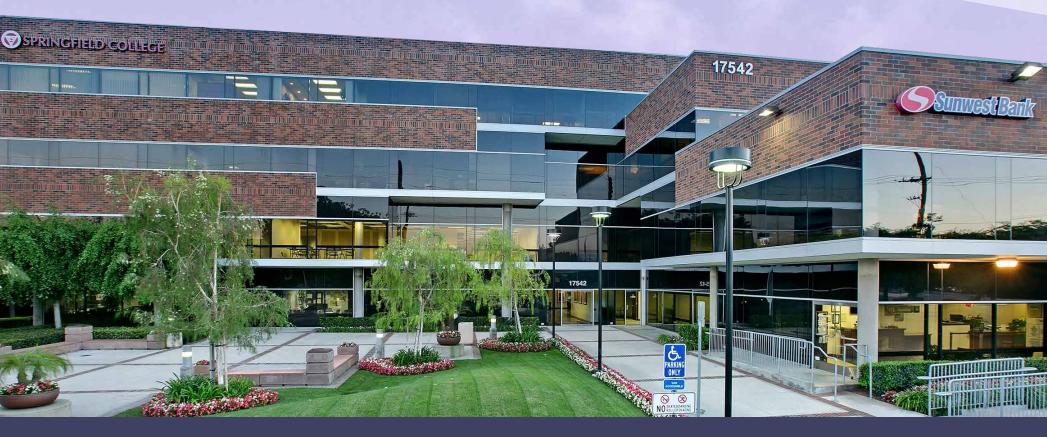

# TUSTIN EXECUTIVE CENTER

17542 E. 17TH STREET, TUSTIN, CA

## PROPERTY HIGHLIGHTS

A four (4) story, 90,932 square foot, Class A multi-tenant office building

**Ideal Central Orange County Location** 

Flexible Suite Sizes Available

**Excellent Glass Line** 

Located on the 17th Street Corridor with tons of walkable amenities

Structured and Surface Parking Available

Professionally Managed with On-Site Engineer

Superb access to the 55, 5 and 22 Freeways

| FLOOR 1 |                     |         |  |  |
|---------|---------------------|---------|--|--|
| SUITE   | SF                  | STATUS  |  |  |
| 100     | 3,567 SF            | 11/1/19 |  |  |
| 105     | 3,590 SF            | 90 Days |  |  |
| 100/105 | 7,157 SF (combined) | 90 Days |  |  |
| 140     | 2,084 SF            | Vacant  |  |  |
| 150     | 6,043 SF            | Vacant  |  |  |
| 140/150 | 8,127 SF (combined) | Vacant  |  |  |
|         |                     |         |  |  |