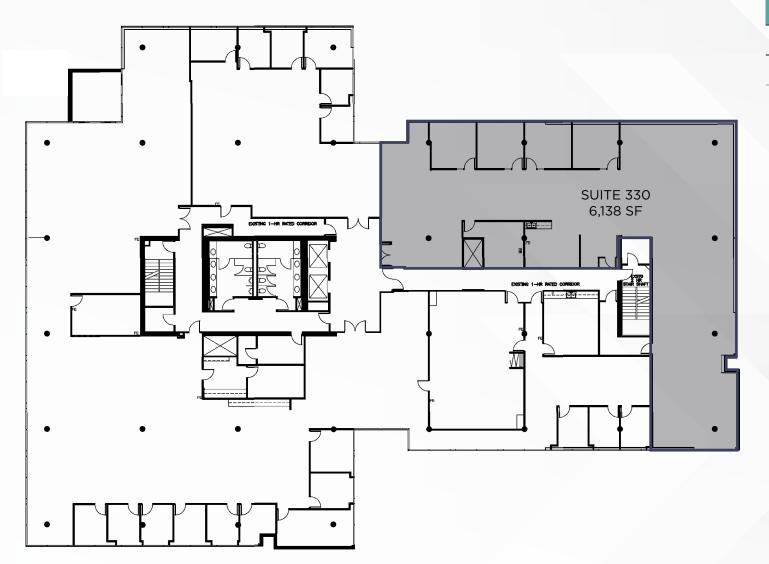

## **JOHN GALLIVAN**

| FLOOR 3 |          |        |  |  |
|---------|----------|--------|--|--|
| SUITE   | SF       | STATUS |  |  |
| 330     | 6,138 SF | Vacant |  |  |