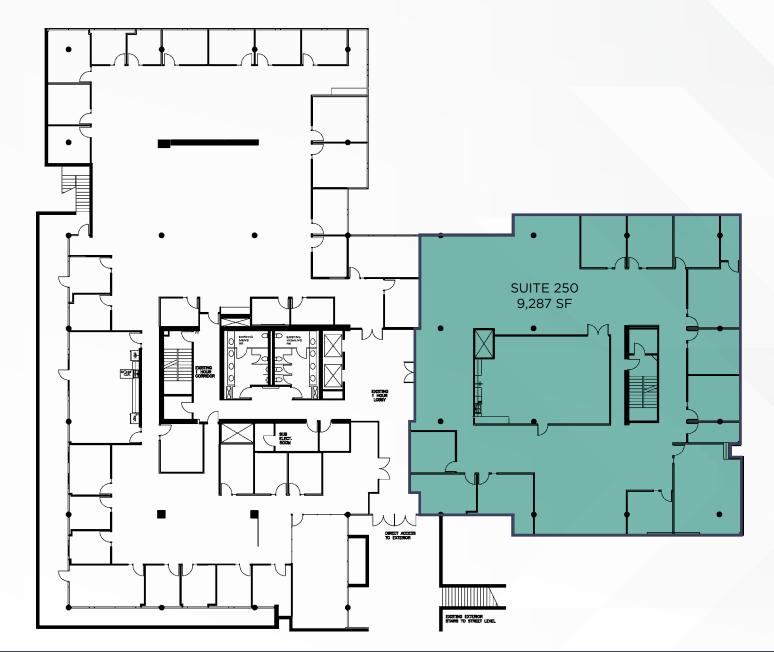

## **JOHN GALLIVAN**

|       | FLOOR 2  | 2       |
|-------|----------|---------|
| SUITE | SF       | STATUS  |
| 250   | 9,287 SF | 90 Days |