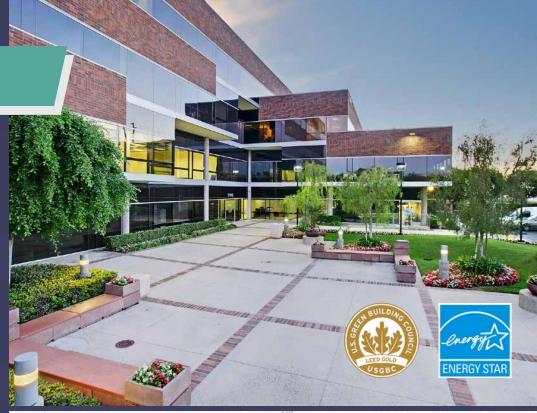

## PROPERTY HIGHLIGHTS

A four (4) story, 90,932 square foot, Class A multi-tenant office building

**Ideal Central Orange County Location** 

Flexible Suite Sizes Available

**Excellent Glass Line** 

Located on the 17th Street Corridor with tons of walkable amenities