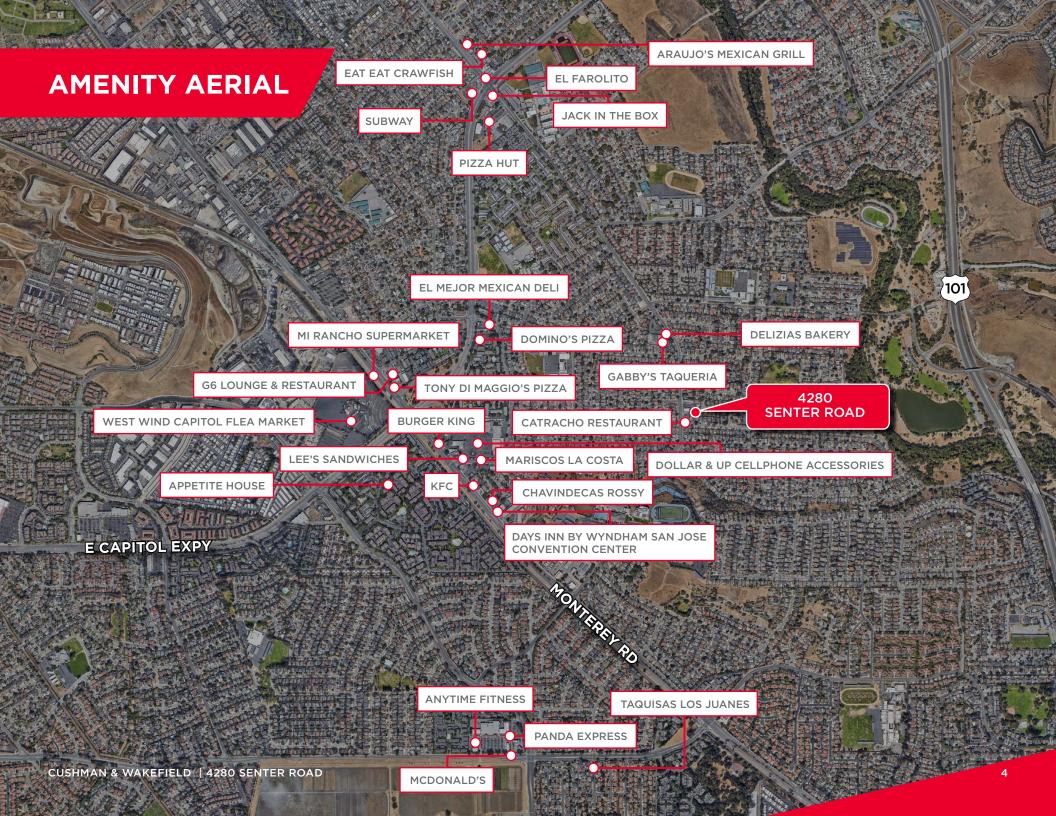

# HIGHLIGHTS

#### 4280 Senter Road, San Jose, CA 95111

- Available: Unit 20B ±1,000 SF\* Unit 30C ±1,000 SF\* Unit 40D ±1,000 SF\* (\*Can Be Combined to ±2,000 or ±3,000 SF)
- Warm Shell Delivery
- Abundant Natural Light
- Ample Parking (4/1,000)
- Zoning: <u>CP Commercial Pedestrian</u>
- Co-tenants: 7-Eleven, Restaurant, Water Store, Salon
- Close Proximity to Valley Christian High School
- Easy Access to Hwy 101, Monterey Rd. &
  E. Capitol Expressway