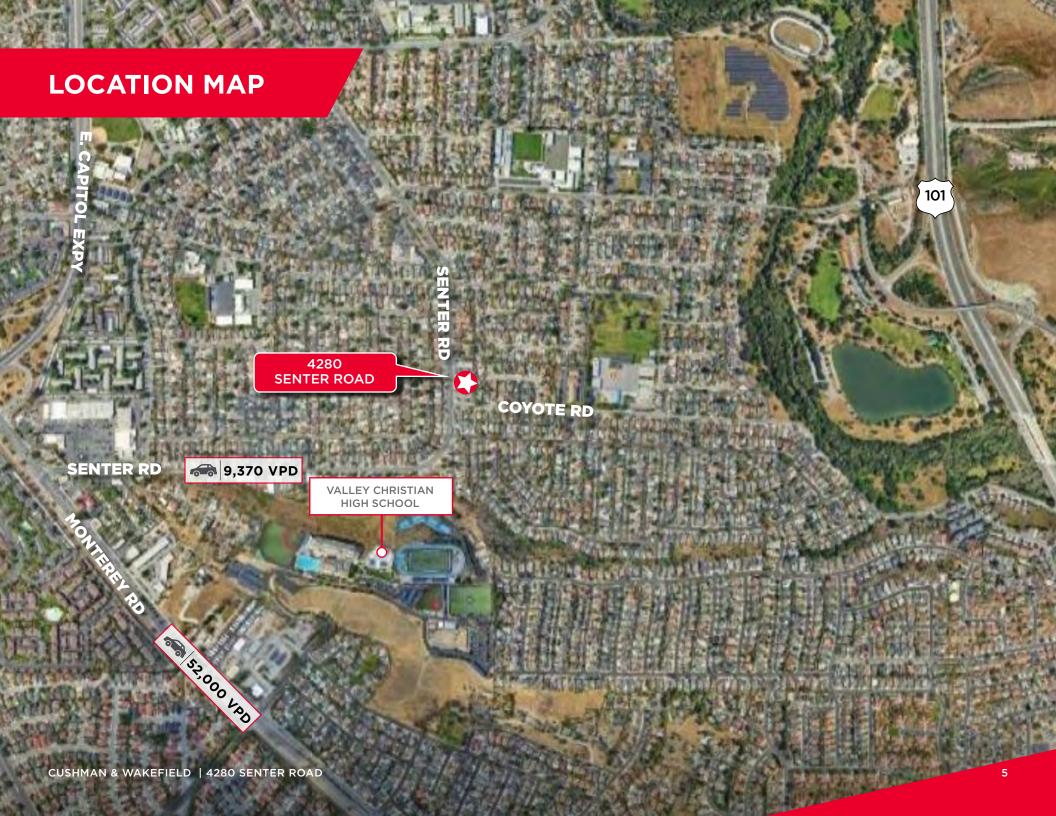

# HIGHLIGHTS

#### 4280 Senter Road, San Jose, CA 95111

- Available: Unit 20B ±1,000 SF\* Unit 30C ±1,000 SF\* Unit 40D ±1,000 SF\* (\*Can Be Combined to ±2,000 or ±3,000 SF)
- Warm Shell Delivery
- Abundant Natural Light
- Ample Parking (4/1,000)
- Zoning: <u>CP Commercial Pedestrian</u>
- Co-tenants: 7-Eleven, Restaurant, Water Store, Salon
- Close Proximity to Valley Christian High School
- Easy Access to Hwy 101, Monterey Rd. &
  E. Capitol Expressway