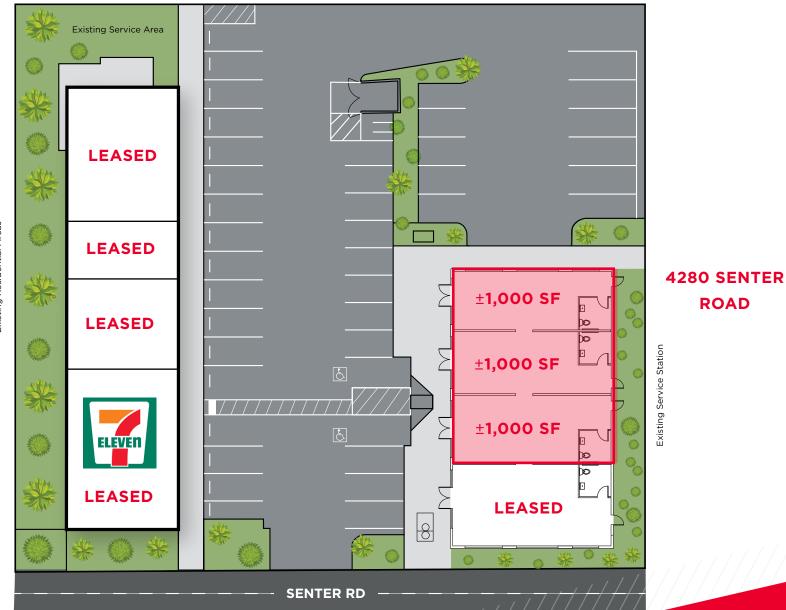

### SITE PLAN & FLOOR PLAN

Existing Residential Areas

Existing Residential Areas

#### 4280 Senter Road, San Jose, CA 95111

- Available: Unit 20B ±1,000 SF\* Unit 30C ±1,000 SF\* Unit 40D ±1,000 SF\* (\*Can Be Combined to ±2,000 or ±3,000 SF)
- Warm Shell Delivery
- Abundant Natural Light
- Ample Parking (4/1,000)
- Zoning: <u>CP Commercial Pedestrian</u>
- Co-tenants: 7-Eleven, Restaurant, Water Store, Salon
- Close Proximity to Valley Christian High School
- Easy Access to Hwy 101, Monterey Rd. &
  E. Capitol Expressway