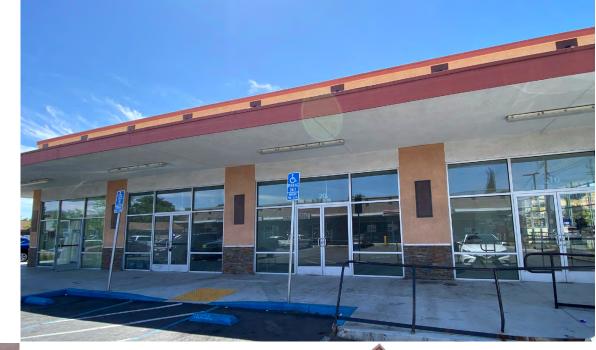

#### LOCATED AT 7-ELEVEN ANCHORED TWO-BUILDING RETAIL CENTER

### RETAIL **AVAILABLE FOR LEASE** ±1,000 - ±3,000 SF

SENTER RD

1

4280

in -

10

MIKI CORREA Senior Director +1 408 642 0826 miki.correa@cushwake.com LIC #01718959



() () ()

YOTE

RD

# HIGHLIGHTS

#### **Address:**

#### 4280 Senter Road, San Jose, CA 95111

- Available: Unit 20B ±1,000 SF\* Unit 30C ±1,000 SF\* Unit 40D ±1,000 SF\* (\*Can Be Combined to ±2,000 or ±3,000 SF)
- Warm Shell Delivery
- Abundant Natural Light
- Ample Parking (4/1,000)
- Zoning: <u>CP Commercial Pedestrian</u>
- Co-tenants: 7-Eleven, Restaurant, Water Store, Salon
- Close Proximity to Valley Christian High School
- Easy Access to Hwy 101, Monterey Rd. &
  E. Capitol Expressway



CUSHMAN & WAKEFIELD | 4280 SENTER ROAD



### PROPERTY Photos











### SITE PLAN & FLOOR PLAN

Existing Residential Areas



Existing Residential Areas

# DEMOGRAPHICS



|                            | 1 Pille | 5 File  | 5 Pille |
|----------------------------|---------|---------|---------|
| POPULATION                 |         |         |         |
| 2022 Population            | 32,233  | 229,189 | 534,632 |
| 2027 Population Projection | 31,139  | 222,082 | 519,655 |
| 2022 Median Age            | 32.7    | 35.9    | 36.4    |

1 Mile

3 Mile

5 Mile

| HOUSEHOLDS                       |       |        |         |
|----------------------------------|-------|--------|---------|
| 2022 Total Households            | 8,987 | 69,538 | 163,071 |
| 2027 Total Households Projection | 8,776 | 68,033 | 160,256 |
| 2022 Average Household Size      | 3.