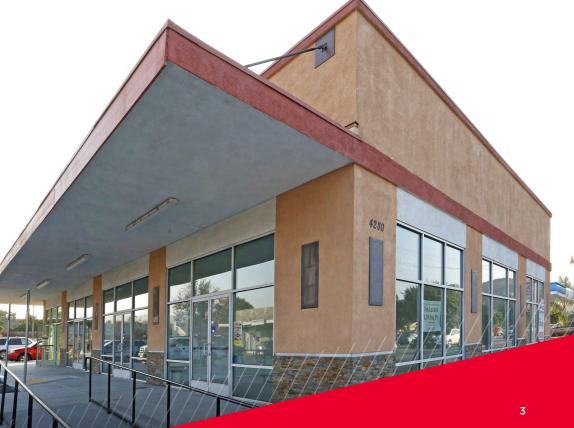

# LOCATED AT 7-ELEVEN ANCHORED TWO-BUILDING RETAIL CENTER

### RETAIL **AVAILABLE FOR LEASE** ±1,000 - ±3,000 SF

SENTER RD

1

4280

in -

10

MIKI CORREA Senior Director +1 408 642 0826 miki.correa@cushwake.com LIC #01718959



() () ()

YOTE

RD

# HIGHLIGHTS

#### **Address:**

#### 4280 Senter Road, San Jose, CA 95111

- Available: Unit 20B ±1,000 SF\* Unit 30C ±1,000 SF\* Unit 40D ±1,000 SF\* (\*Can Be Combined to ±2,000 or ±3,000 SF)
- Warm Shell Delivery
- Abundant Natural Light
- Ample Parking (4/1,000)
- Zoning: <u>CP Commercial Pedestrian</u>
- Co-tenants: 7-Eleven, Restaurant, Water Store, Salon
- Close Proximity to Valley Christian High School
- Easy Access to Hwy 101, Monterey Rd. &
  E. Capitol Expressway



CUSHMAN & WAKEFIELD | 4280 SENTER ROAD



### PROPERTY Photos











### SITE PLAN & FLOOR PLAN

Existing Residential Areas



Existing Residential Areas

# DEMOGRAPHICS



|                            | 1 Pille | 5 File  | 5 Pille |
|----------------------------|---------|---------|---------|
| POPULATION                 |         |         |         |
| 2022 Population            | 32,233  | 229,189 | 534,632 |
| 2027 Population Projection | 31,139  | 222,082 | 519,655 |
| 2022 Median Age            | 32.7    | 35.9    | 36.4    |

1 Mile

3 Mile

5 Mile

| HOUSEHOLDS                       |       |        |         |
|----------------------------------|-------|--------|---------|
| 2022 Total Households            | 8,987 | 69,538 | 163,071 |
| 2027 Total Households Projection | 8,776 | 68,033 | 160,256 |
| 2022 Average Household Size      | 3.57