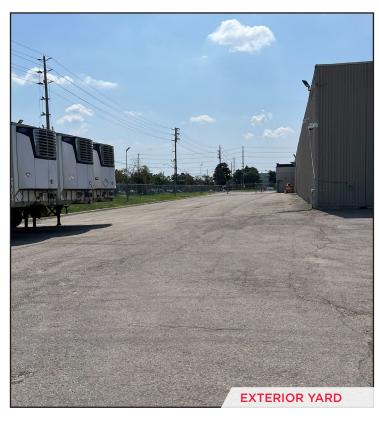

# **Photos**

## **Property Highlights**

- Flexible size configurations from 30,000-45,000 sf
- Well Maintained Industrial Building With Great Curb Appeal
- Zoning Permits Full Outside Storage
- +/- 0.5 Acres of Yard Also Available with Warehouse or Separately
- Fully Fenced Lot
- Minutes to Hwy 401, 410 & 407
- Ample Parking On Site
- Sub-Lease Until August 2027
- Great Access To Public Transit & Amenities