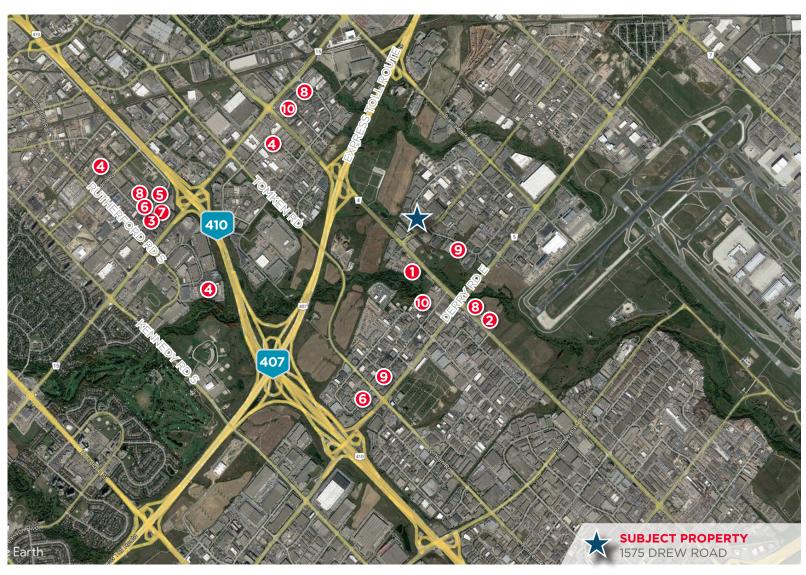

# **Amenities Map**

### **Transit**

407

8 KM / 12 MINS TO TORONTO AIRPORT

3.8 KM / 7 MINS TO BRAMALEA GO

6.3 KM / 8 MINS TO BRAMPTON GO

3.2 KM / 6 MINS TO HIGHWAY 410

1.6 KM / 2 MINS TO HIGHWAY 403

7.9 KM / 7 MINS TO HIGHWAY 407

### **Amenities**

- Tim Hortons
- Wendy's
- Boston Pizza
- Walmart
- 6 Courtyard By Marriot
- 6 Mandarin
- 7 Costco
- Petro-Canada
- Esso
- **RBC** Royal