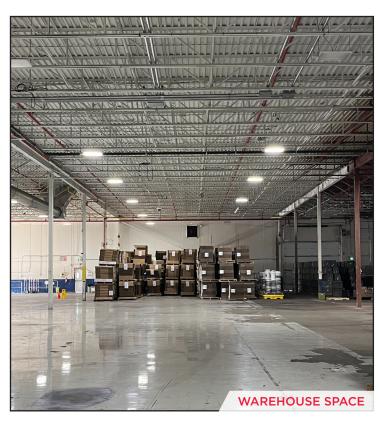

|
| NET RENTAL RATE | \$19.00 PSF For Building<br>\$8,000 Per Month for the Yard Only |



**CLIFF LEE\*** 

Senior Associate 905 501 6414 cliff.lee@cushwake.com ZACK PARENT\*

Senior Vice President 905 501 6441 zack.parent@cushwake.com RAYMOND RAMNAUTH CCIM \*\*

Senior Vice President 905 501 6494

raymond.ramnauth@cushwake.com

Cushman & Wakefield ULC., Brokerage

No warranty or representation, expressed or implied, is made as to the accuracy of the information contained herein, and same is submitted subject to errors, omissions, change of price, rental or other conditions, withdrawal without notice, and to any specific listing condition, imposed by our principals. \*Sales Representative \*\* Broker

# INDUSTRIAL FOR SUB-LEASE 1575 DREW ROAD

MISSISSAUGA, ONTARIO



# **Photos**











# INDUSTRIAL FOR SUB-LEASE 1575 DREW ROAD

MISSISSAUGA, ONTARIO



## Floor Plan



# **Zoning**

According to municipal records the subject property is zoned E3. Sample permitted uses in an E3 zone include but are not limited to:

- Office
- Broadcasting/
   Communication Facility
- Manufacturing Facility
- Science and Technology Facility
- Transportation Facility
- · Truck Terminal
- Contractor's Yard

- Wholesaling Facility
- · Composting Facility
- Power Generating Facility
- Outdoor Storage/Outdoor Display
- Self Storage Facility
- Contractor Service Shop
- Warehouse/Distribution Facility



# **INDUSTRIAL** FOR SUB-LEASE 1575 DREW ROAD

MISSISSAUGA, ONTARIO





# **Amenities Map**



### **Transit**



407

8 KM / 12 MINS TO TORONTO AIRPORT

3.8 KM / 7 MINS TO BRAMALEA GO

6