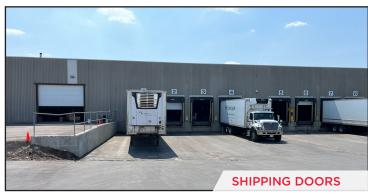

# **Photos**

## **Property Details**

| LOCATION        | Drew Road & Tranmere Drive                                      |
|-----------------|-----------------------------------------------------------------|
| BUILDING AREA   | 30,000 - 45,000 SF                                              |
| CLEAR HEIGHT    | 20'                                                             |
| SHIPPING        | 2 Drive In   2 Truck Level                                      |
| AVAILABILITY    | 60 Days                                                         |
| ZONING          | E3                                                              |
| SPRINKLERS      | ESFR                                                            |
| POWER           | 600 Volts   2000 Amps                                           |
| ТМІ             | \$4.75                                                          |
| NET RENTAL RATE | \$19.00 PSF For Building<br>\$8,000 Per Month for the Yard Only |