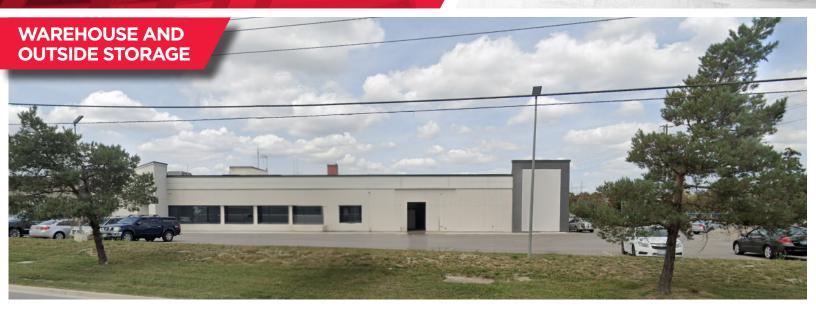

# INDUSTRIAL FOR SUB-LEASE 1575 DREW ROAD

MISSISSAUGA, ONTARIO

## **Property Highlights**

- Flexible size configurations from 30,000-45,000 sf
- Well Maintained Industrial Building With Great Curb Appeal
- Zoning Permits Full Outside Storage
- +/- 0.5 Acres of Yard Also Available with Warehouse or Separately
- Fully Fenced Lot
- Minutes to Hwy 401, 410 & 407
- Ample Parking On Site
- Sub-Lease Until August 2027
- Great Access To Public Transit & Amenities