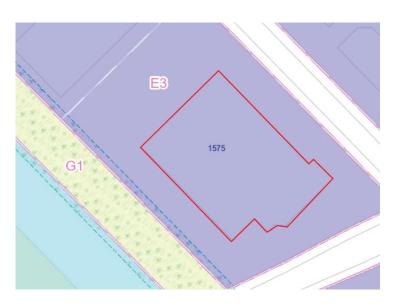

# **Zoning**

According to municipal records the subject property is zoned E3. Sample permitted uses in an E3 zone include but are not limited to:

- Office
- Broadcasting/
   Communication Facility
- Manufacturing Facility
- Science and Technology Facility
- Transportation Facility
- · Truck Terminal
- Contractor's Yard

- Wholesaling Facility
- · Composting Facility
- Power Generating Facility
- Outdoor Storage/Outdoor Display
- Self Storage Facility
- Contractor Service Shop
- Warehouse/Distribution Facility