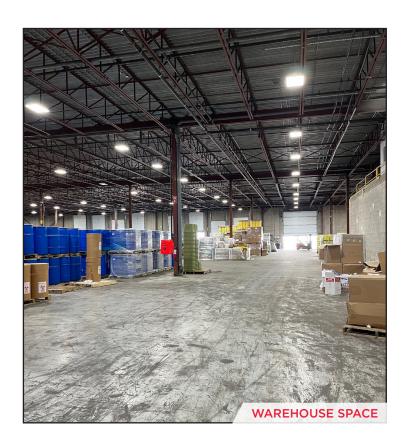

|
| NET RENTAL RATE | \$19.00 PSF For Building<br>\$8,000 Per Month for the Yard Only |



**CLIFF LEE\*** 

Senior Associate 905 501 6414 cliff.lee@cushwake.com ZACK PARENT\*

Senior Vice President 905 501 6441 zack.parent@cushwake.com RAYMOND RAMNAUTH CCIM \*\*

Senior Vice President 905 501 6494

raymond.ramnauth@cushwake.com

Cushman & Wakefield ULC., Brokerage

No warranty or representation, expressed or implied, is made as to the accuracy of the information contained herein, and same is submitted subject to errors, omissions, change of price, rental or other conditions, withdrawal without notice, and to any specific listing condition, imposed by our principals. \*Sales Representative \*\* Broker

# INDUSTRIAL FOR SUB-LEASE 1575 DREW ROAD

MISSISSAUGA, ONTARIO



# **Photos**











# INDUSTRIAL FOR SUB-LEASE 1575 DREW ROAD

MISSISSAUGA, ONTARIO



## Floor Plan



# **Zoning**

According to municipal records the subject property is zoned E3. Sample permitted uses in an E3 zone include but are not limited to:

- Office
- Broadcasting/
   Communication Facility
- Manufacturing Facility
- Science and Technology Facility
- Transportation Facility
- · Truck Terminal
- Contractor's Yard

- Wholesaling Facility
- · Composting Facility
- Power Generating Facility
- Outdoor Storage/Outdoor Display
- Self Storage Facility
- Contractor Service Shop
- Warehouse/Distribution Facility



# **INDUSTRIAL** FOR SUB-LEASE 1575 DREW ROAD

MISSISSAUGA, ONTARIO





# **Amenities Map**



### **Transit**



407

8 KM / 12 MINS TO TORONTO AIRPORT

3.8 KM / 7 MINS TO BRAMALEA GO