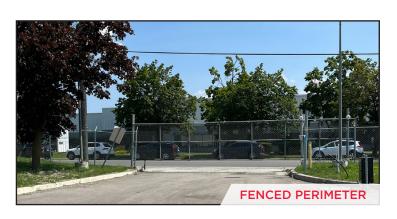

# **Photos**

## **Property Highlights**

- Flexible size configurations from 30,000-45,000 sf
- Well Maintained Industrial Building With Great Curb Appeal
- Zoning Permits Full Outside Storage
- +/- 0.5 Acres of Yard Also Available with Warehouse or Separately
- Fully Fenced Lot
- Minutes to Hwy 401, 410 & 407
- Ample Parking On Site
- Sub-Lease Until August 2027
- Great Access To Public Transit & Amenities