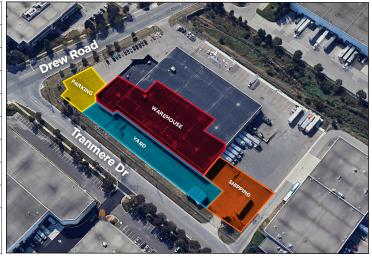

-----------------------|
| BUILDING AREA   | 30,000 - 45,000 SF                                              |
| CLEAR HEIGHT    | 20'                                                             |
| SHIPPING        | 2 Drive In   2 Truck Level                                      |
| AVAILABILITY    | 60 Days                                                         |
| ZONING          | E3                                                              |
| SPRINKLERS      | ESFR                                                            |
| POWER           | 600 Volts   2000 Amps                                           |
| ТМІ             | \$4.75                                                          |
| NET RENTAL RATE | \$19.00 PSF For Building<br>\$8,000 Per Month for the Yard Only |



**CLIFF LEE\*** 

Senior Associate 905 501 6414 cliff.lee@cushwake.com ZACK PARENT\*

Senior Vice President 905 501 6441 zack.parent@cushwake.com RAYMOND RAMNAUTH CCIM \*\*

Senior Vice President 905 501 6494

raymond.ramnauth@cushwake.com

Cushman & Wakefield ULC., Brokerage

No warranty or representation, expressed or implied, is made as to the accuracy of the information contained herein, and same is submitted subject to errors, omissions, change of price, rental or other conditions, withdrawal without notice, and to any specific listing condition, imposed by our principals. \*Sales Representative \*\* Broker

# INDUSTRIAL FOR SUB-LEASE 1575 DREW ROAD

MISSISSAUGA, ONTARIO



# **Photos**











# INDUSTRIAL FOR SUB-LEASE 1575 DREW ROAD

MISSISSAUGA, ONTARIO



## Floor Plan



#