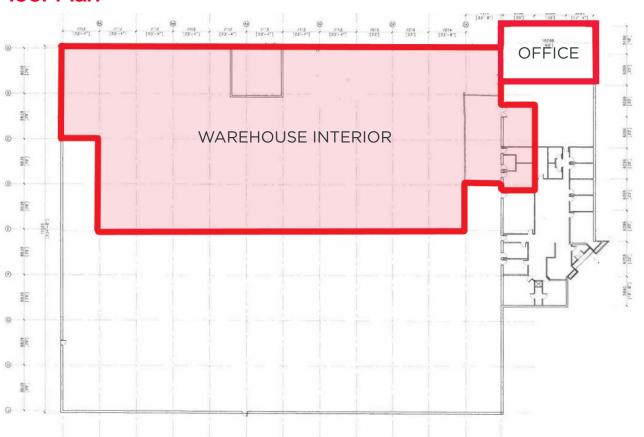

|



**CLIFF LEE\*** 

Senior Associate 905 501 6414 cliff.lee@cushwake.com ZACK PARENT\*

Senior Vice President 905 501 6441 zack.parent@cushwake.com RAYMOND RAMNAUTH CCIM \*\*

Senior Vice President 905 501 6494

raymond.ramnauth@cushwake.com

Cushman & Wakefield ULC., Brokerage

No warranty or representation, expressed or implied, is made as to the accuracy of the information contained herein, and same is submitted subject to errors, omissions, change of price, rental or other conditions, withdrawal without notice, and to any specific listing condition, imposed by our principals. \*Sales Representative \*\* Broker

# INDUSTRIAL FOR SUB-LEASE 1575 DREW ROAD

MISSISSAUGA, ONTARIO



# **Photos**











# INDUSTRIAL FOR SUB-LEASE 1575 DREW ROAD

MISSISSAUGA, ONTARIO



## Floor Plan



# **Zoning**

According to municipal records the subject property is zoned E3. Sample permitted uses in an E3 zone include but are not limited to:

- Office
- Broadcasting/
   Communication Facility
- Manufacturing Facility
- Science and Technology Facility
- Transportation Facility
- · Truck Terminal
- Contractor's Yard

- Wholesaling Facility
- · Composting Facility
- Power Generating Facility
- Outdoor Storage/Outdoor Display
- Self Storage Facility
- Contractor Service Shop
- Warehouse/Distribution Facility



# **INDUSTRIAL** FOR SUB-LEASE 1575 DREW ROAD

MISSISSAUGA, ONTARIO





# **Amenities Map**



### **Transit**



407

8 KM / 12 MINS TO TORONTO AIRPORT

3.8 KM / 7 MINS TO BRAMALEA GO

6.3 KM / 8 MINS TO BRAMPTON GO

3.2 KM / 6 MINS TO HIGHWAY 410

1.6 KM / 2 MINS TO HIGHWAY