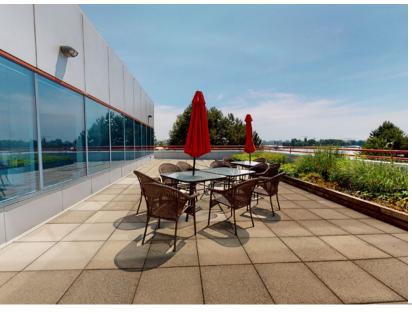

#### SUITE FEATURES

- Excellent views of the Fraser River
- Large Patio
- Reception
- 25 Offices
- 6 Meeting rooms
- Open area
- 2 Kitchen/Lounges
- Server room