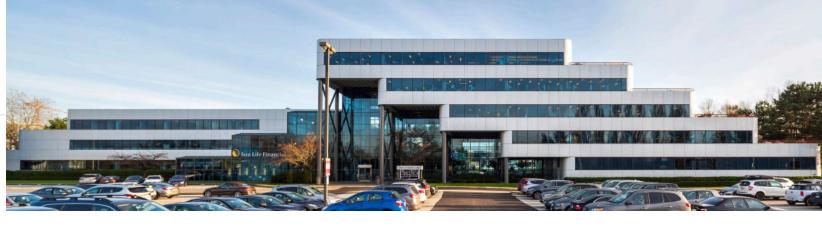

#### **BUILDING DESCRIPTION**

| Building Name     | 3600 Lysander |
|-------------------|---------------|
| Office Class      | A             |
| Year Built        | 1989          |
| Number of Floors  | 5             |
| Total Office Area | 115,000 sf    |
| Typical Floor     | 30,000 sf     |
| Parking Stalls    | 278           |
| Parking Ratio     | 1:500 sf      |
|                   |               |