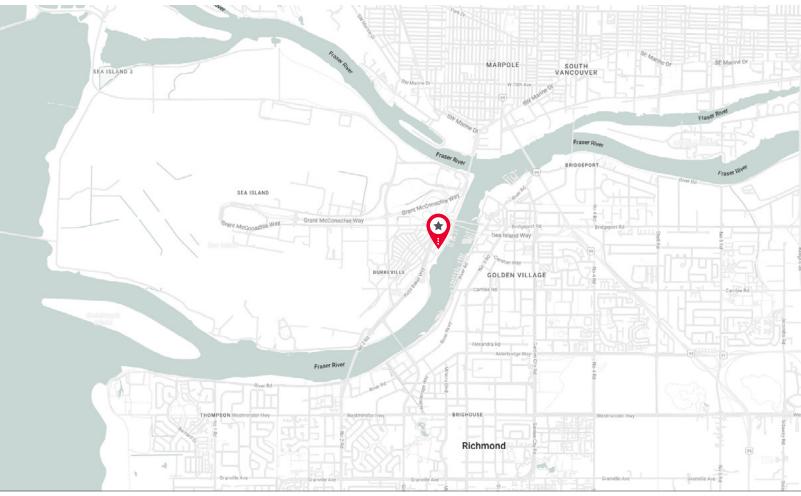

#### LOCATION

3600 Lysander Lane is located in Richmond BC. The building is easily accessible from Vancouver via the Arthur Laing Bridge, and from Richmond via Bridgeport Road, Gilbert Road or No. 2 Road, as well as Fraser Valley, White Rock and Tsawwassen via Bridgeport Road then Highways #99 and #91. Situated on the shore of the North Arm of the Fraser River, the building offer spectacular views of the Fraser River and the North Shore mountains.