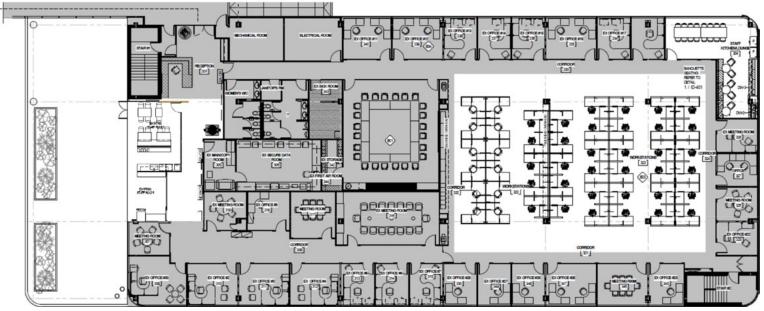

#### AVAILABLE SPACE

Suite 320 - 16,972 sf

#### SUITE FEATURES

- Excellent views of the Fraser River
- Large Patio
- Reception
- 25 Offices
- 6 Meeting rooms
- Open area
- 2 Kitchen/Lounges
- Server room