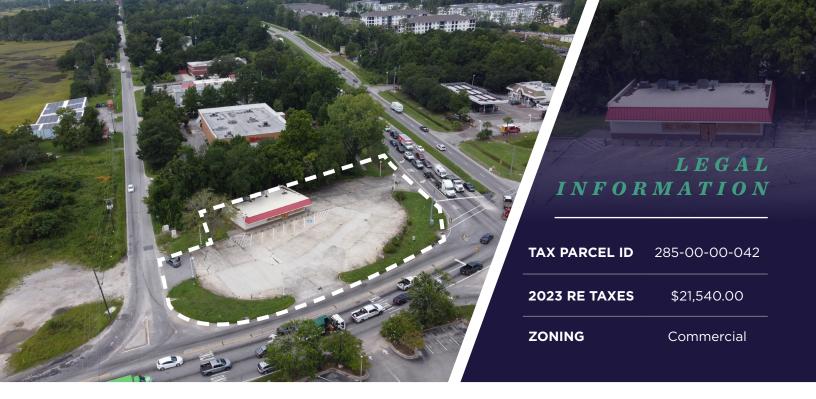

# 0.66 ACRES Property Highlights

Excellent location on a major corner of Savannah Highway (17) and Main Road. Gateway point leading to Johns, Kiawah and Seabrook Island. Suitable free standing restaurant, or mixed-use retail opportunity. Walgreens to rear the and Burger King across Main Road from the location. Three entry points and a traffic light. Over 25,000 VPD. Road frontage on three sides of the property; 152' on Main Road, 78' on Old Charleston Road & 110' on Savannah Hwy.

| BUILDING SF    | 2,034      |
|----------------|------------|
| LAND SF        | 28,750     |
| YEAR BUILT     | 1985       |
| PARKING        | 18 Spaces  |
| TRAFFIC COUNTS | 25,466 VPD |

| SIGNAGE TYPE | Building |
|--------------|----------|
| 1-MILE (POP) | 3,320    |
| 3-MILE (POP) | 19,740   |
| MED. INCOME  | \$91,733 |
| SPACE USE    | Retail   |