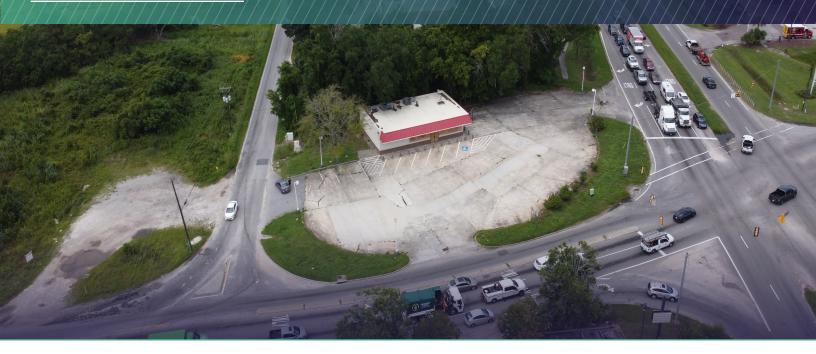

## FOR SALE

106 MAIN ROAD CHARLESTON, SCIJOHNS ISLAND

# 0.66 ACRES Property Highlights

Excellent location on a major corner of Savannah Highway (17) and Main Road. Gateway point leading to Johns, Kiawah and Seabrook Island. Suitable free standing restaurant, or mixed-use retail opportunity. Walgreens to rear the and Burger King across Main Road from the location. Three entry points and a traffic light. Over 25,000 VPD. Road frontage on three sides of the property; 152' on Main Road, 78' on Old Charleston Road & 110' on Savannah Hwy.