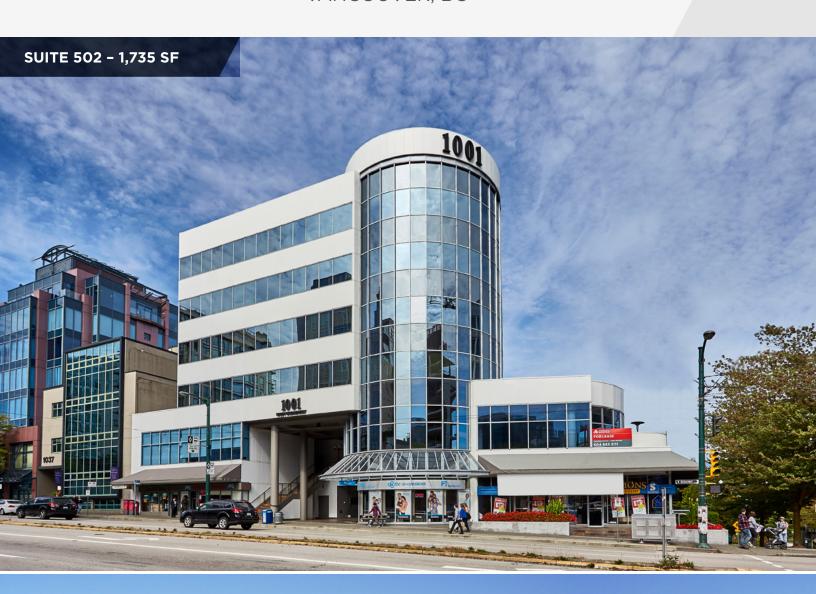

# 1001 WEST BROADWAY

VANCOUVER, BC

#### **OPPORTUNITY**

A unique opportunity to position your business in an office suite with spectacular views and move in ready improvements. This central West Broadway location is one of Vancouver's most desired office/retail streets because of its diverse food, service and amenity offering. This location is close to VGH, City Hall, and is minutes to downtown via Canada Line or Cambie/Granville Streets.

#### Suite 502 - 1,735 SF

- · Nicely improved office premises
- · Spectacular North Shore Mountain and Downtown views
- · Abundant glazing and natural light exposure
- Reception
- Open area
- · Three (3) private offices
- Boardroom
- · Staff room/kitchenette
- · Interior private office/storage room

### **BUILDING**

1001 West Broadway occupies the northwest corner of Broadway and Oak Streets, with no impediments to its north views. The building is fully serviced with twin elevators, upgraded HVAC systems, updated lobby area and secure well managed underground parking. The building is proudly and professionally managed by the owner, whose offices are located in the building.