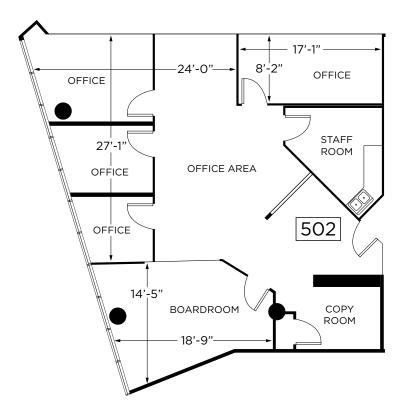

#### Suite 502 - 1,735 SF

- · Nicely improved office premises
- · Spectacular North Shore Mountain and Downtown views
- · Abundant glazing and natural light exposure
- Reception
- Open area
- · Three (3) private offices
- Boardroom
- · Staff room/kitchenette
- · Interior private office/storage room

#### **FLOOR PLAN**