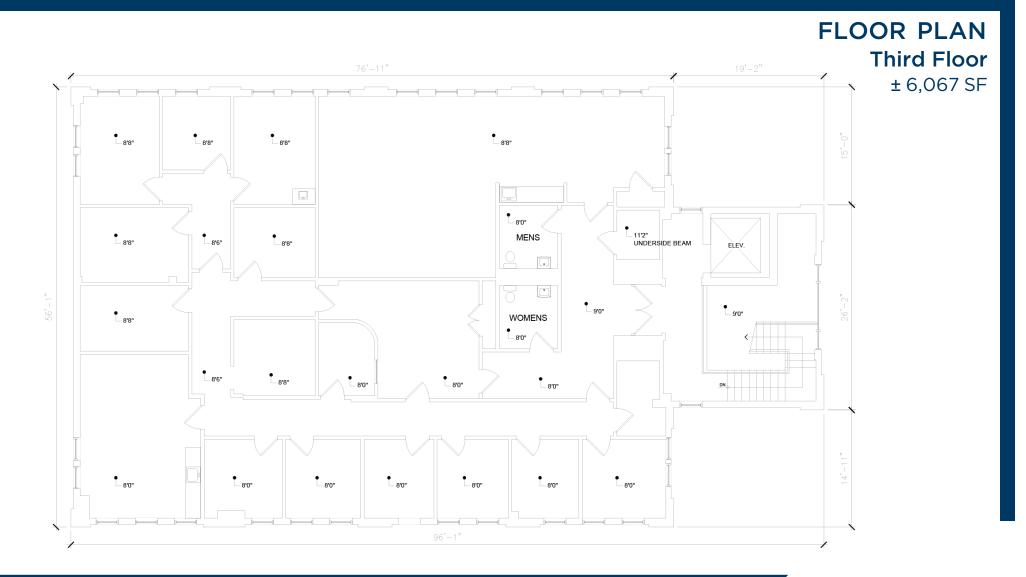

# Lower Level 3,000 SF | Third Floor ± 6,067 SF

## Office | Medical Space For Sublease

| Building Size:   | ± 19,000 SF             |
|------------------|-------------------------|
| Available Space: | Lower Level: ± 3,000 SF |
|                  | Third Floor: ± 6,067 SF |
| Lot Size:        | ±1.04 Acres             |
| Parking:         | 100 Spots               |
| Possession:      | Arranged                |
| Sublease Term:   | 9/30/2028               |
| Sublease Price:  | Upon request            |