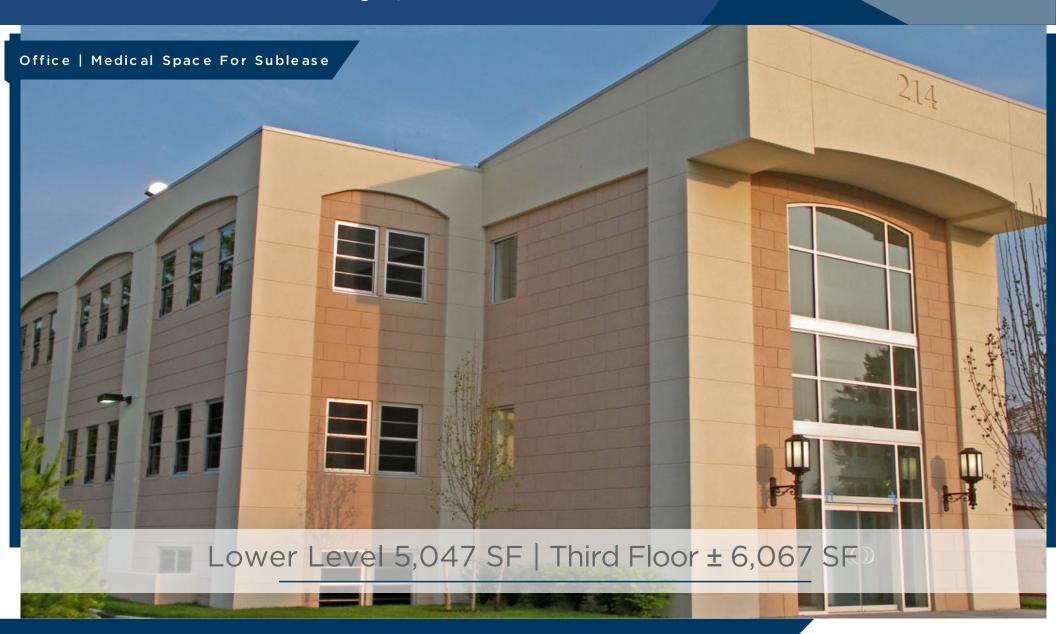

# 214 Wall Street

Huntington, NY

### Office | Medical Space For Sublease

| Building Size:   | ± 19,000 SF             |
|------------------|-------------------------|
| Available Space: | Lower Level: ± 5,047 SF |
|                  | Third Floor: ± 6,067 SF |
| Lot Size:        | ± 1.04 Acres            |
| Parking:         | 100 Spots               |
| Possession:      | Arranged                |
| Sublease Term:   | 9/30/2028               |
| Sublease Price:  | Upon request            |