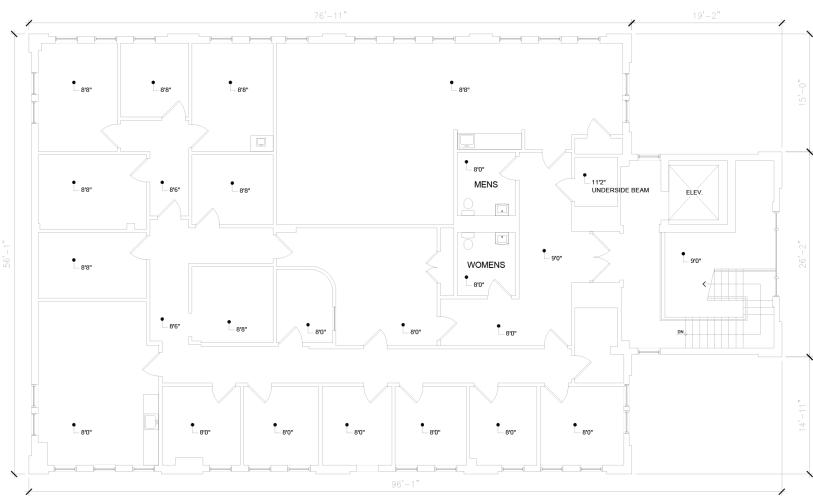

com John A. LaRuffa, SIOR +1 631. 270.3010 John.LaRuffa@cushwake.com



# 214 Wall Street

Huntington, NY

### Office | Medical Space For Sublease

| Building Size:   | ± 19,000 SF             |
|------------------|-------------------------|
| Available Space: | Lower Level: ± 5,047 SF |
|                  | Third Floor: ± 6,067 SF |
| Lot Size:        | ± 1.04 Acres            |
| Parking:         | 100 Spots               |
| Possession:      | Arranged                |
| Sublease Term:   | 9/30/2028               |
| Sublease Price:  | Upon request            |

## **PROPERTY HIGHLIGHTS**

- Full Build-Out
- Built in 2006
- Space is in excellent condition
- Conveniently located in Downtown Huntington Village







# 214 Wall Street

Huntington, NY

# FLOOR PLAN Third Floor ± 6,067 SF



For more Information, Please Contact:



## 214 Wall Street

Huntington, NY



#### For more Information, Please Contact:

Melissa Naeder + 1 631.425.1222 Melissa.Naeder@cushwake.com John A. LaRuffa, SIOR +1 631. 270.3010 John.LaRuffa@cushwake.com 175 Broadhollow Road, Suite 235 Melville, NY 11747 Main +1 631 425 1200 Fax +1 631 425 1201 cushmanwakefield.com

Cushman & Wakefield Copyright 2021. NO WARRANTY OR REPRESENTATION, EXPRESS OR IMPLIED, IS MADE TO THE ACCURACY OR COMPLETENESS OF THE INFORMATION CONTAINED HEREIN, AND SAME IS SUBMITTED SUBJECT TO ERRORS, OMISSIONS, CHANGE OF PRICE, OR OTHER CONDITIONS, WITHORAWAL WITHOUT NOTICE, AND TO ANY SPECIAL LISTING CONDITIONS IMPOSED BY THE PROPERTY OWRENTALNER(S). AS APPLICABLE, WE MAKE NO REPRESENTATION AS TO THE CONDITION OF THE PROPERTY