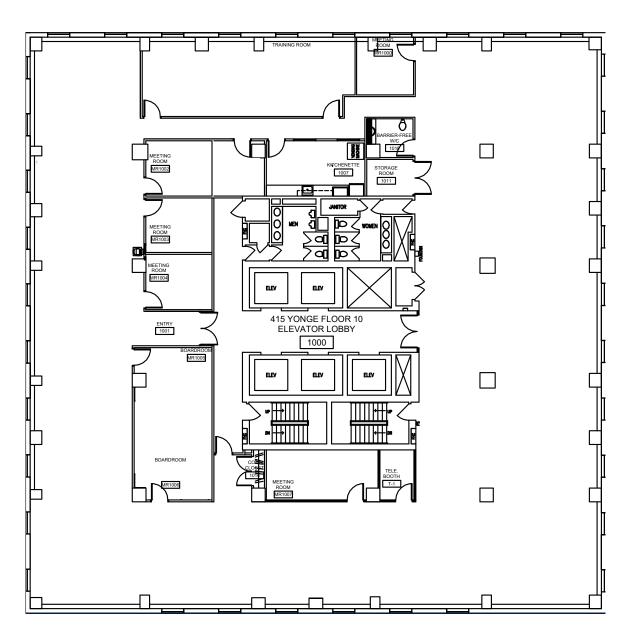

### **10TH FLOOR - FULL FLOOR**

Suite 1000 - 10,529 SF

### 10TH FLOOR - FULL FLOOR

Suite 1000 - 10,529 SF