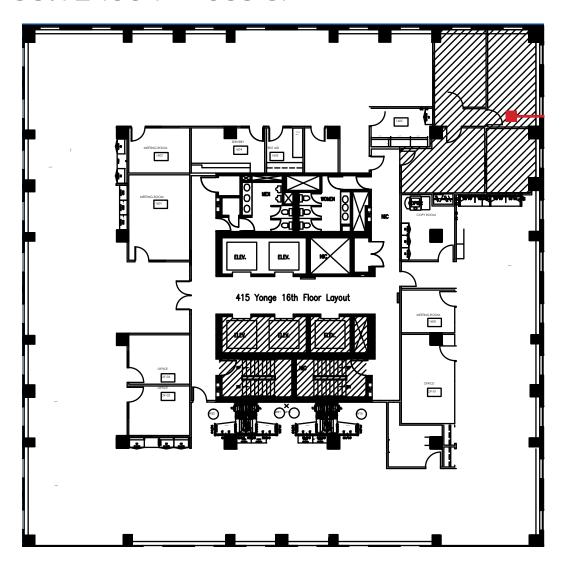

### 16TH FLOOR - FULL FLOOR

Suite 1600 - 7,918 SF Suite 1603 - 1,699 SF

Suite 1604 - 953 SF

### **1ST FLOOR**

SUITE 1600 - 7,918 SF

SUITE 1603 - 1,699 SF

SUITE 1604 - 953 SF

NET RENT: \$16.00 PSF AS IS

ADDITIONAL RENT: \$20.10 PSF (2022)