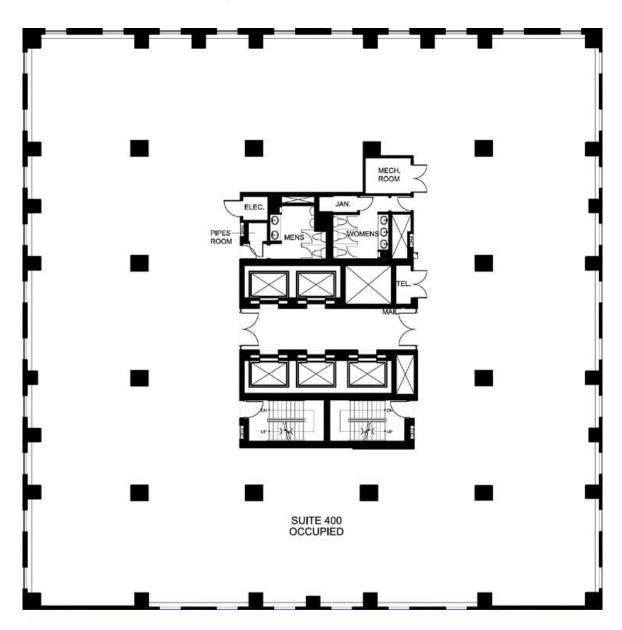

### **4TH FLOOR - FULL FLOOR**

Suite 400 - 10,521 SF

### 4TH FLOOR - FULL FLOOR

Suite 400 - 10,521 SF