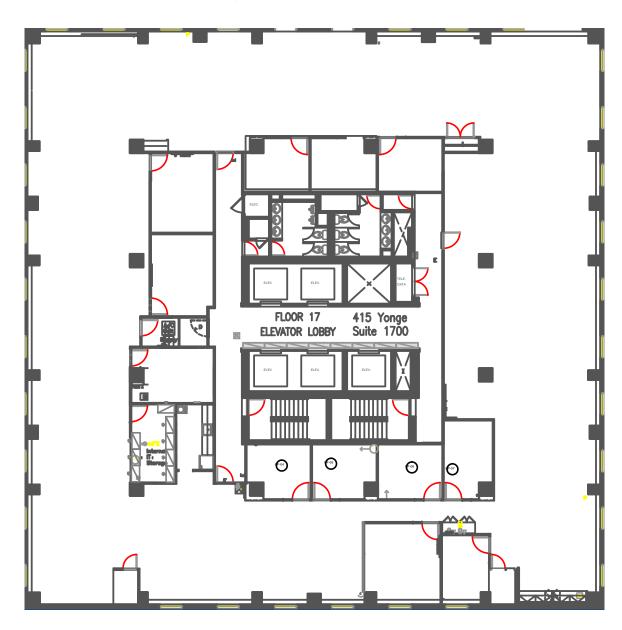

### 17TH FLOOR - FULL FLOOR

Suite 1700 - 10,602 SF

### 1ST FLOOR

SUITE 1700 - 10,602 SF

NET RENT: \$16.00 PSF AS IS

ADDITIONAL RENT: \$20.10 PSF (2022)