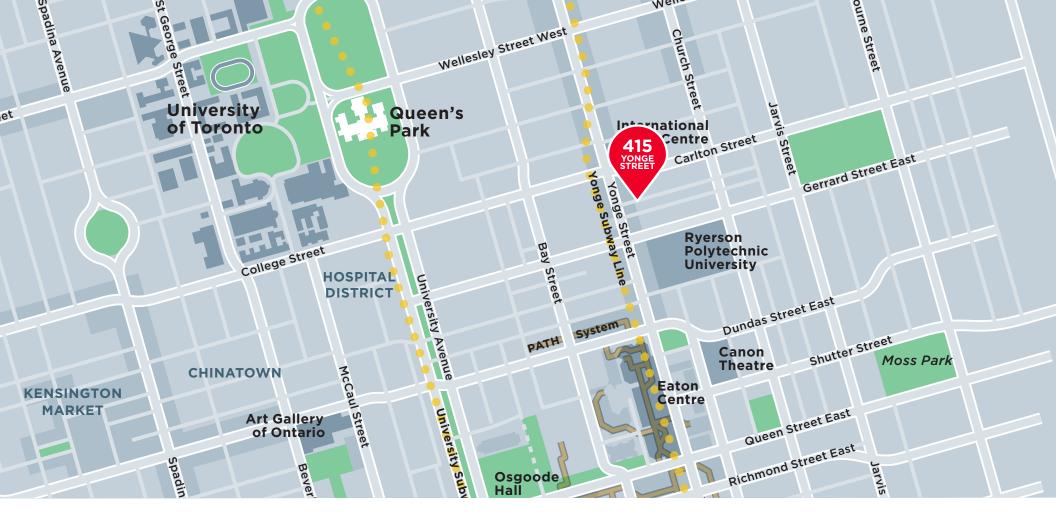

## Immediate Area

415 Yonge Street benefits from being in close proximity to various amenities, including shopping centers, restaurants, entertainment venues, and public transportation. The area is known for its vibrant atmosphere and is a popular destination for locals and tourists alike.