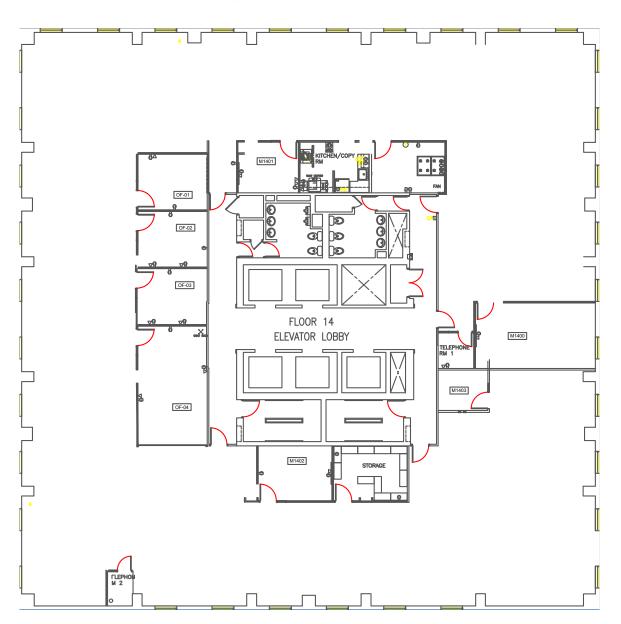

### 14TH FLOOR - FULL FLOOR

Suite 1400 - 10,635 SF

### SUITE 1400 - 10,635 SF

NET RENT: \$16.00 PSF AS IS

ADDITIONAL RENT: \$20.10 PSF (2022)