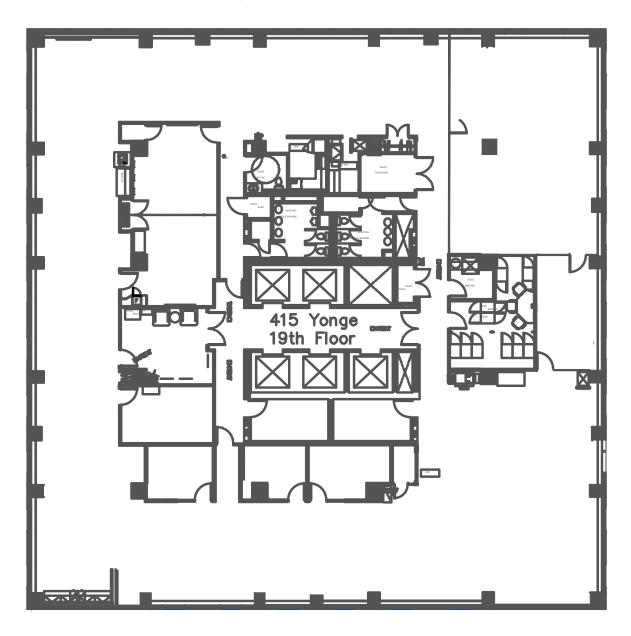

its central location.

Overall, 415 Yonge Street offers an opportunity for businesses looking for a prime location in the heart of Toronto's bustling downtown core.



SPACE IS VACANT AND READY FOR OCCUPANCY



PARKING 1:1,500 SF RESERVED @ \$350/MONTH UNRESERVED @ \$200 / MONTH



WIDE RANGE OF FLEXIBILITY FOR POTENTIAL USERS AND/ OR INVESTORS



ON-SITE SECURITY MONDAY TO FRIDAY 7:00 AM - 7:00 PM



FURNITURE AVAILABLE



AFTER HOURS HVAC \$35.00/HOUR MINIMUM 4 HOURS



## Immediate Area

415 Yonge Street benefits from being in close proximity to various amenities, including shopping centers, restaurants, entertainment venues, and public transportation. The area is known for its vibrant atmosphere and is a popular destination for locals and tourists alike.







SUITE 1900 - 10,500 SF



NET RENT: \$16.00 PSF AS IS

ADDITIONAL RENT: \$20.10 PSF (2022)

### 19TH FLOOR - FULL FLOOR

Suite 1900 - 10,500 SF

### 18TH FLOOR

Suite 1801 - 2,236 SF (Aug 2023)

### 17TH FLOOR - FULL FLOOR

Suite 1700 - 10,602 SF

### 16TH FLOOR - FULL FLOOR

Suite 1600 - 7,918 SF Suite 1603 - 1,699 SF Suite 1604 - 953 SF

### 14TH FLOOR - FULL FLOOR

Suite 1400 - 10,635 SF

### 11TH FLOOR - FULL FLOOR

Suite 1100 - 10,529 SF

### **10TH FLOOR - FULL FLOOR**

Suite 1000 - 10,529 SF

### **8TH FLOOR**

Suite 801 - 6,296 SF

### **7TH FLOOR**

Suite 702/703 - 6,892 SF

### **4TH FLOOR - FULL FLOOR**

Suite 400 - 10,521 SF

### **1ST FLOOR**

### SUITE 1800 - 2,236 SF



NET RENT: \$16.00 PSF AS IS

ADDITIONAL RENT: \$20.10 PSF (2022)

### 19TH FLOOR - FULL FLOOR

Suite 1900 - 10,500 SF

### **18TH