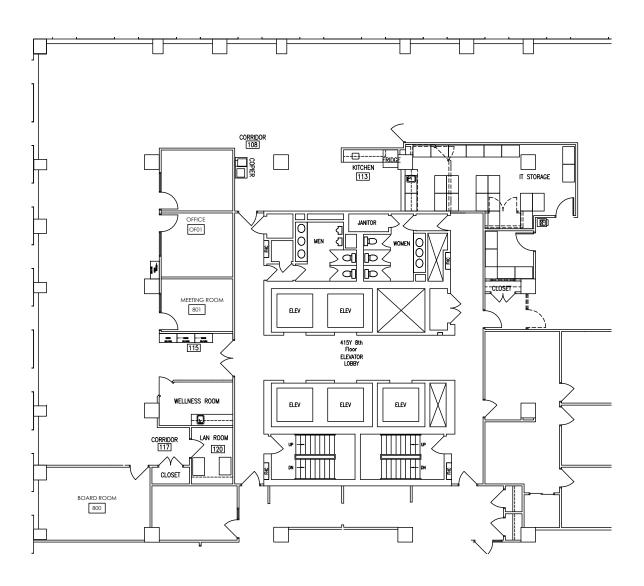

7TH FLOOR**

Suite 702/703 - 6,892 SF

### **4TH FLOOR - FULL FLOOR**

Suite 400 - 10,521 SF

### **1ST FLOOR**

### SUITE 1000 - 10,529 SF



NET RENT: \$16.00 PSF AS IS

ADDITIONAL RENT: \$20.10 PSF (2022)

### 19TH FLOOR - FULL FLOOR

Suite 1900 - 10.500 SF

### 18TH FLOOR

Suite 1801 - 2,236 SF (Aug 2023)

### 17TH FLOOR - FULL FLOOR

Suite 1700 - 10,602 SF

### 16TH FLOOR - FULL FLOOR

Suite 1600 - 7,918 SF Suite 1603 - 1,699 SF Suite 1604 - 953 SF

### 14TH FLOOR - FULL FLOOR

Suite 1400 - 10,635 SF

### 11TH FLOOR - FULL FLOOR

Suite 1100 - 10,529 SF

### 10TH FLOOR - FULL FLOOR

Suite 1000 - 10,529 SF

### **8TH FLOOR**

Suite 801 - 6,296 SF

### **7TH FLOOR**

Suite 702/703 - 6,892 SF

### **4TH FLOOR - FULL FLOOR**

Suite 400 - 10,521 SF

### **1ST FLOOR**

SUITE 801 - 6,296 SF



NET RENT: \$16.00 PSF AS IS

ADDITIONAL RENT: \$20.10 PSF (2022)

### 19TH FLOOR - FULL FLOOR

Suite 1900 - 10.500 SF

### **18TH FLOOR**

Suite 1801 - 2,236 SF (Aug 2023)

### 17TH FLOOR - FULL FLOOR

Suite 1700 - 10,602 SF

### 16TH FLOOR - FULL FLOOR

Suite 1600 - 7,918 SF Suite 1603 - 1,699 SF Suite 1604 - 953 SF

### 14TH FLOOR - FULL FLOOR

Suite 1400 - 10,635 SF

### 11TH FLOOR - FULL FLOOR

Suite 1100 - 10,529 SF

### 10TH FLOOR - FULL FLOOR

Suite 1000 - 10,529 SF

### 8TH FLOOR

Suite 801 - 6,296 SF

### **7TH FLOOR**

Suite 702/703 - 6,892 SF

### 4TH FLOOR - FULL FLOOR

Suite 400 - 10,521 SF

### **1ST FLOOR**

### SUITE 702/703 - 6,892 SF



NET RENT: \$16.00 PSF AS IS

ADDITIONAL RENT: \$20.10 PSF (2022)

### 19TH FLOOR - FULL FLOOR

Suite 1900 - 10.500 SF

### **18TH FLOOR