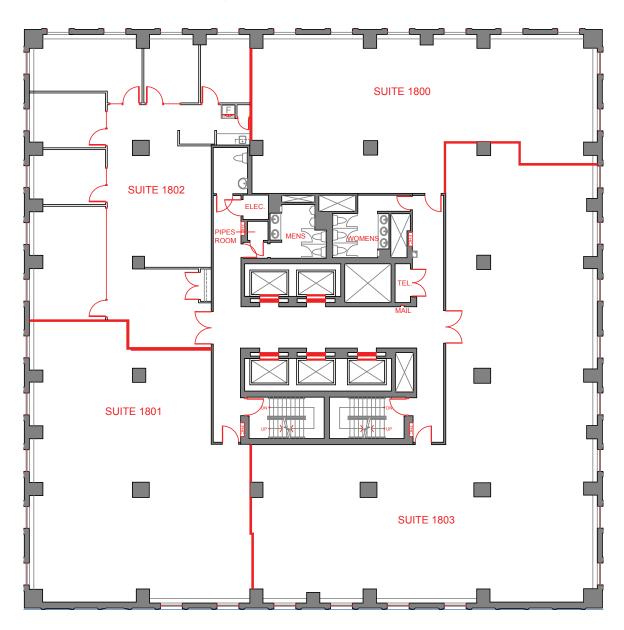

### 18TH FLOOR

Suite 1801 - 2,236 SF (Aug 2023)

### SUITE 1800 - 2,236 SF

NET RENT: \$16.00 PSF AS IS

ADDITIONAL RENT: \$20.10 PSF (2022)

### **18TH FLOOR**

Suite 1801 - 2,236 SF (Aug 2023)