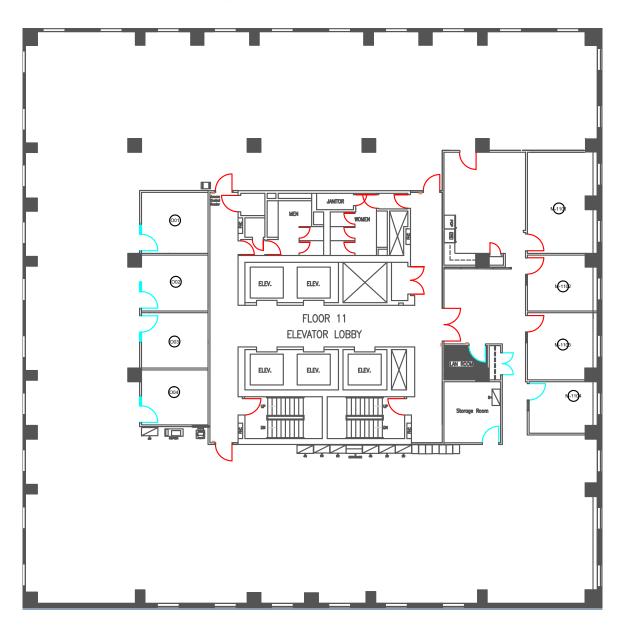

**7TH FLOOR**

Suite 702/703 - 6,892 SF

### 4TH FLOOR - FULL FLOOR

Suite 400 - 10,521 SF

### **1ST FLOOR**

### SUITE 1400 - 10,635 SF



NET RENT: \$16.00 PSF AS IS

ADDITIONAL RENT: \$20.10 PSF (2022)

### 19TH FLOOR - FULL FLOOR

Suite 1900 - 10.500 SF

### 18TH FLOOR

Suite 1801 - 2,236 SF (Aug 2023)

### 17TH FLOOR - FULL FLOOR

Suite 1700 - 10,602 SF

### 16TH FLOOR - FULL FLOOR

Suite 1600 - 7,918 SF Suite 1603 - 1,699 SF Suite 1604 - 953 SF

### 14TH FLOOR - FULL FLOOR

Suite 1400 - 10,635 SF

### 11TH FLOOR - FULL FLOOR

Suite 1100 - 10,529 SF

### **10TH FLOOR - FULL FLOOR**

Suite 1000 - 10,529 SF

### 8TH FLOOR

Suite 801 - 6,296 SF

### **7TH FLOOR**

Suite 702/703 - 6,892 SF

### 4TH FLOOR - FULL FLOOR

Suite 400 - 10,521 SF

### **1ST FLOOR**

### SUITE 1100 - 10,529 SF



NET RENT: \$16.00 PSF AS IS

ADDITIONAL RENT: \$20.10 PSF (2022)

### 19TH FLOOR - FULL FLOOR

Suite 1900 - 10.500 SF

### 18TH FLOOR

Suite 1801 - 2,236 SF (Aug 2023)

### 17TH FLOOR - FULL FLOOR

Suite 1700 - 10,602 SF

### 16TH FLOOR - FULL FLOOR

Suite 1600 - 7,918 SF Suite 1603 - 1,699 SF Suite 1604 - 953 SF

### 14TH FLOOR - FULL FLOOR

Suite 1400 - 10,635 SF

### 11TH FLOOR - FULL FLOOR

Suite 1100 - 10,529 SF

### 10TH FLOOR - FULL FLOOR

Suite 1000 - 10,529 SF

### **8TH FLOOR**

Suite 801 - 6,296 SF

### **7TH FLOOR**

Suite 702/703 - 6,892 SF

### **4TH FLOOR - FULL FLOOR**

Suite 400 - 10,521 SF

### **1ST FLOOR**

### SUITE 1000 - 10,529 SF



NET RENT: \$16.00 PSF AS IS

ADDITIONAL RENT: \$20.10 PSF (2022)

### 19TH FLOOR - FULL FLOOR

Suite 1900 - 10.500 SF

### 18TH FLOOR