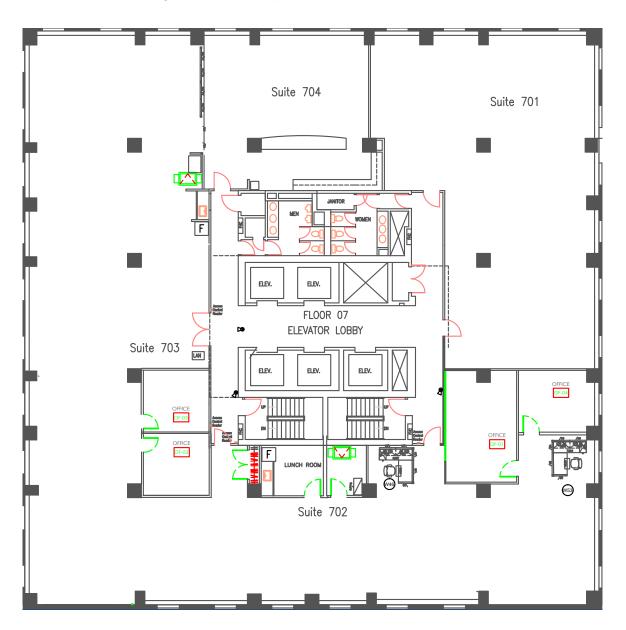

**7TH FLOOR**

Suite 702/703 - 6,892 SF

### **4TH FLOOR - FULL FLOOR**

Suite 400 - 10,521 SF

### **1ST FLOOR**

SUITE 801 - 6,296 SF



NET RENT: \$16.00 PSF AS IS

ADDITIONAL RENT: \$20.10 PSF (2022)

### 19TH FLOOR - FULL FLOOR

Suite 1900 - 10.500 SF

### **18TH FLOOR**

Suite 1801 - 2,236 SF (Aug 2023)

### 17TH FLOOR - FULL FLOOR

Suite 1700 - 10,602 SF

### 16TH FLOOR - FULL FLOOR

Suite 1600 - 7,918 SF Suite 1603 - 1,699 SF Suite 1604 - 953 SF

### 14TH FLOOR - FULL FLOOR

Suite 1400 - 10,635 SF

### 11TH FLOOR - FULL FLOOR

Suite 1100 - 10,529 SF

### 10TH FLOOR - FULL FLOOR

Suite 1000 - 10,529 SF

### 8TH FLOOR

Suite 801 - 6,296 SF

### **7TH FLOOR**

Suite 702/703 - 6,892 SF

### 4TH FLOOR - FULL FLOOR

Suite 400 - 10,521 SF

### **1ST FLOOR**

### SUITE 702/703 - 6,892 SF



NET RENT: \$16.00 PSF AS IS

ADDITIONAL RENT: \$20.10 PSF (2022)

### 19TH FLOOR - FULL FLOOR

Suite 1900 - 10.500 SF

### **18TH FLOOR**

Suite 1801 - 2,236 SF (Aug 2023)

### 17TH FLOOR - FULL FLOOR

Suite 1700 - 10,602 SF

### 16TH FLOOR - FULL FLOOR

Suite 1600 - 7,918 SF Suite 1603 - 1,699 SF

Suite 1604 - 953 SF

### 14TH FLOOR - FULL FLOOR

Suite 1400 - 10,635 SF

### 11TH FLOOR - FULL FLOOR

Suite 1100 - 10,529 SF

### 10TH FLOOR - FULL FLOOR

Suite 1000 - 10,529 SF

### **8TH FLOOR**

Suite 801 - 6,296 SF

### **7TH FLOOR**

Suite 702/703 - 6,892 SF

### 4TH FLOOR - FULL FLOOR

Suite 400 - 10,521 SF

### **1ST FLOOR**

SUITE 400 - 10,421 SF



NET RENT: \$16.00 PSF AS IS

ADDITIONAL RENT: \$20.10 PSF (2022)

### 19TH FLOOR - FULL FLOOR

Suite 1900 - 10.500 SF

### 18TH FLOOR

Su