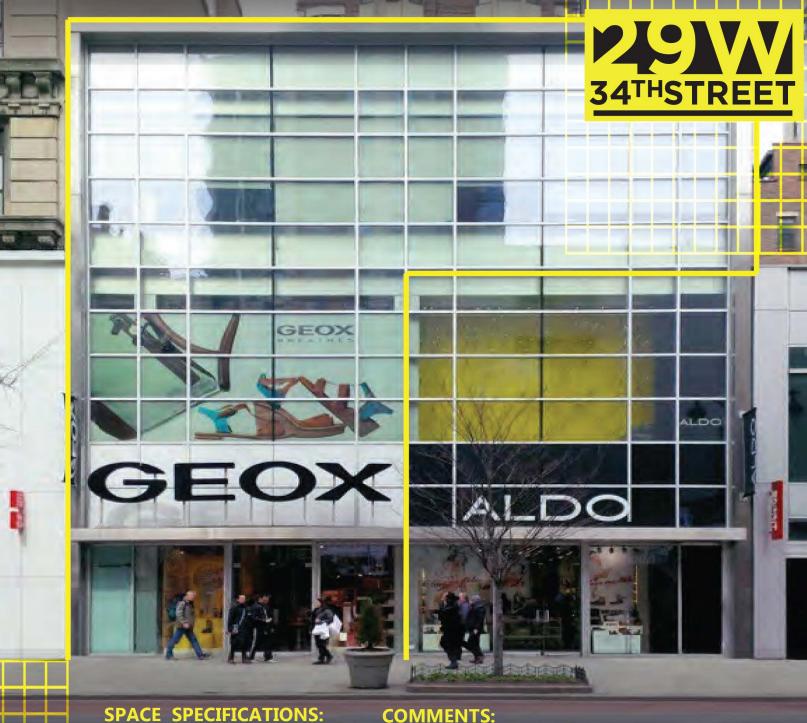

GROUND FLOOR 2,000 SF SECOND LEVEL 2,000 SF THIRD LEVEL 3,500 SF

BASEMENT 1,500 SF

TOTAL 9,000 SF

**FRONTAGE** 25 FT

POSSESSION Arranged

**TERM** Sublease through 1/31/2024

- Excellent full building branding opportunity
- Newly built out retail space with double height ceilings throughout
- Newly built office and showroom space on upper floors

ASKING RENT Upon Request