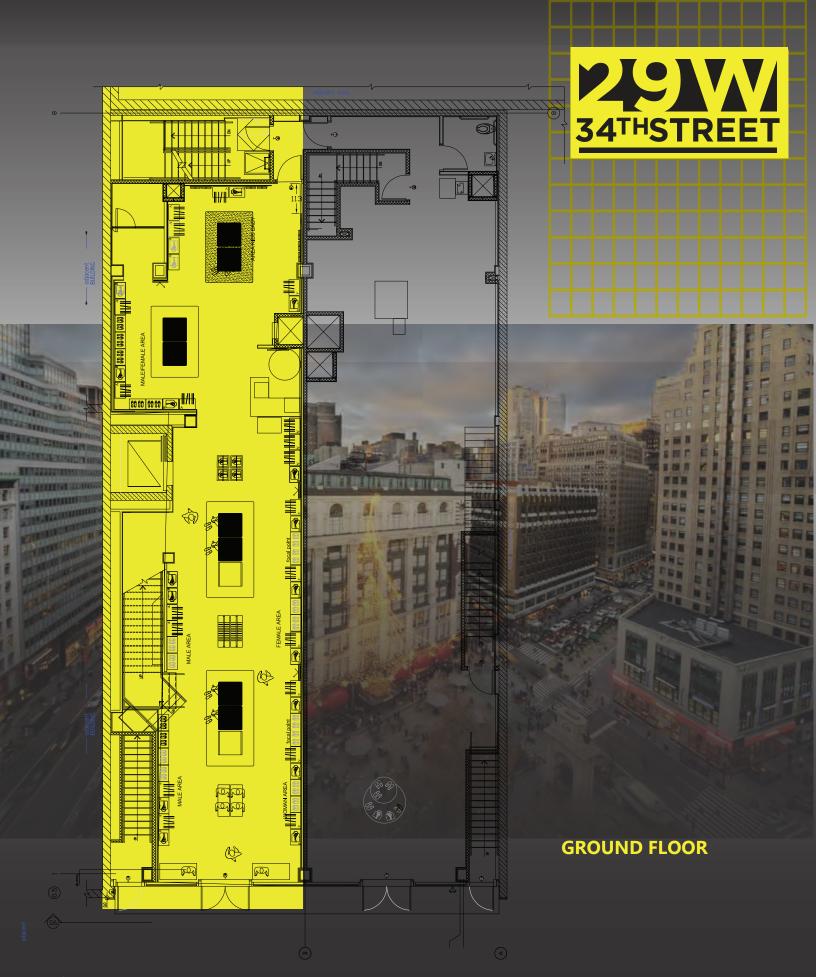

GROUND FLOOR 2,000 SF SECOND LEVEL 2,000 SF THIRD LEVEL 3,500 SF

BASEMENT 1,500 SF

TOTAL 9,000 SF

**FRONTAGE** 25 FT

POSSESSION Arranged

**TERM** Sublease through 1/31/2024

- Excellent full building branding opportunity
- Newly built out retail space with double height ceilings throughout
- Newly built office and showroom space on upper floors