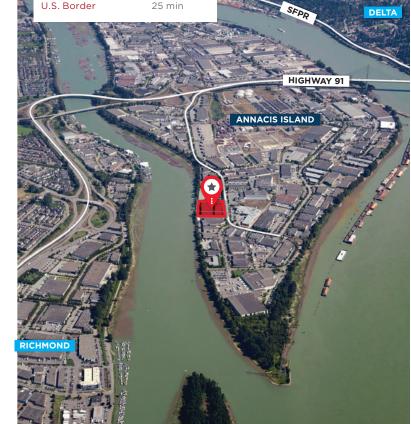

# LOCATION

Cliveden West Business Centre is strategically located on the western side of Annacis Island, north of Cliveden Avenue, between Fosters Way to the west and Hampstead Close to the east. The Property provides excellent access to the Alex Fraser Bridge, Highway 91, the Queensborough Bridge, River Road and the South Fraser Perimeter Road.