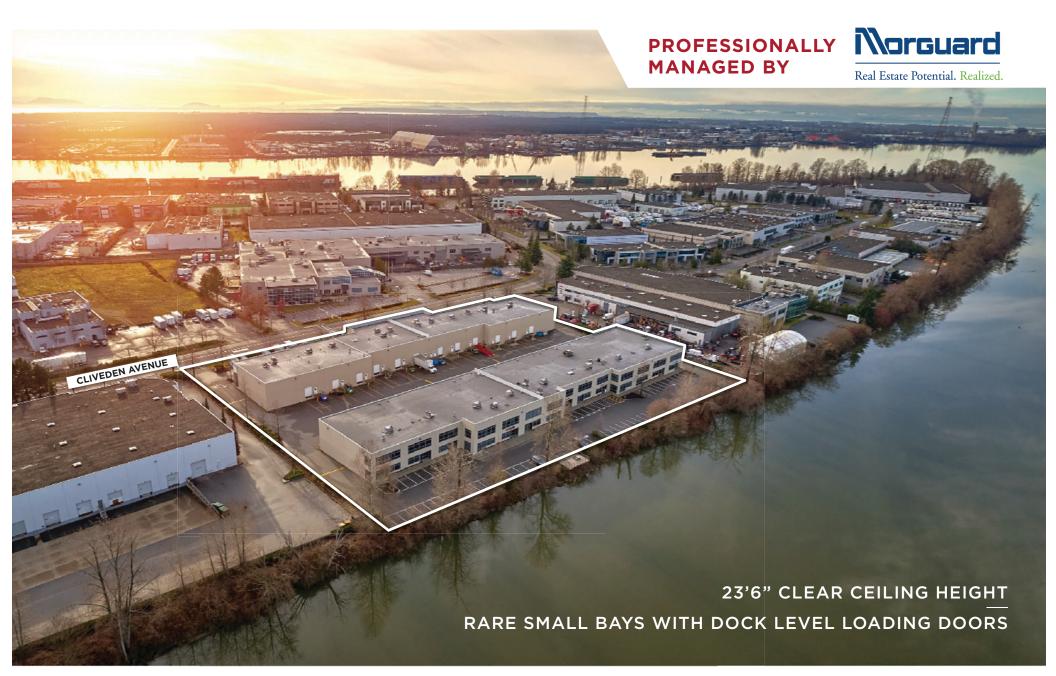

# FOR LEASE

CLIVEDEN WEST BUSINESS CENTRE 1585 & 1595 CLIVEDEN AVENUE • DELTA, BC

# LOCATION

Cliveden West Business Centre is strategically located on the western side of Annacis Island, north of Cliveden Avenue, between Fosters Way to the west and Hampstead Close to the east. The Property provides excellent access to the Alex Fraser Bridge, Highway 91, the Queensborough Bridge, River Road and the South Fraser Perimeter Road.

# BUILDING FEATURES

- 23'6" clear ceiling height
- Dock level loading (1 dock per unit)
- Excellent location with good exposure
- Easy access
- 3 Phase 60A/600V power supply to each unit
- Professionally managed
- I2 Medium Impact Industrial Zoning