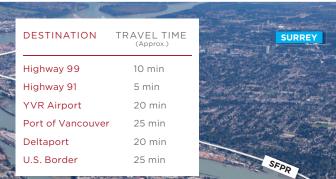

# LOCATION

Cliveden West Business Centre is strategically located on the western side of Annacis Island, north of Cliveden Avenue, between Fosters Way to the west and Hampstead Close to the east. The Property provides excellent access to the Alex Fraser Bridge, Highway 91, the Queensborough Bridge, River Road and the South Fraser Perimeter Road.