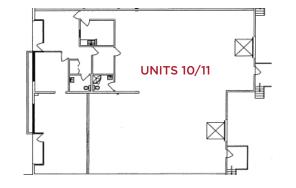

## AVAILABLE UNITS

**1595 CLIVEDEN AVE - UNIT 3** Ground Floor 2,400 sf

**1585 CLIVEDEN AVE - UNITS 10/11** Ground Floor 4,500 sf