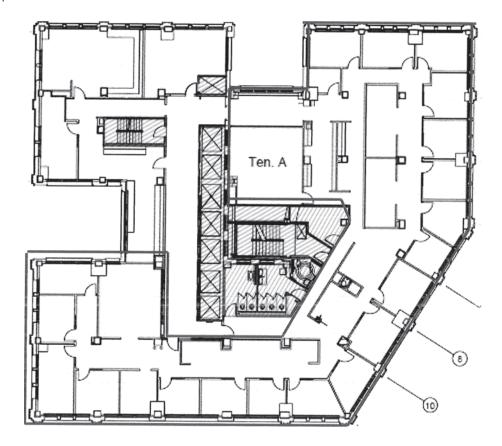

e conference rooms throughout the suite



**Comfortable seating areas** and other client-facing suite space



**Training room** for conferences, employee events, and meetings



**Caged storage area** adjacent to lab space



**Private offices** along perimeter and mixed with open space



**Open lab area** with operable windows and abundant light

### **SPACE HIGHLIGHTS**

### FLOOR 12

8-PERSON CONFERENCE ROOM 12-PERSON CONFERENCE ROOM

**5 PRIVATE OFFICES** 

1 LARGE CONFERENCE ROOM

PRIVATE PHONE ROOM

LARGE STORAGE CLOSET

#### FLOOR 13

16 PRIVATE OFFICES

2 LAB ROOMS

4 CUBES/ WORKSTATIONS LARGE SERVER ROOM

12-PERSON CONFERENCE ROOM KITCHEN & STORAGE AREA

## **LOCATION**





**Pioneer Square location** within walking distance of nearby amenities



# **13TH FLOOR**

11,250 SF



# **12TH FLOOR**

6,946 SF