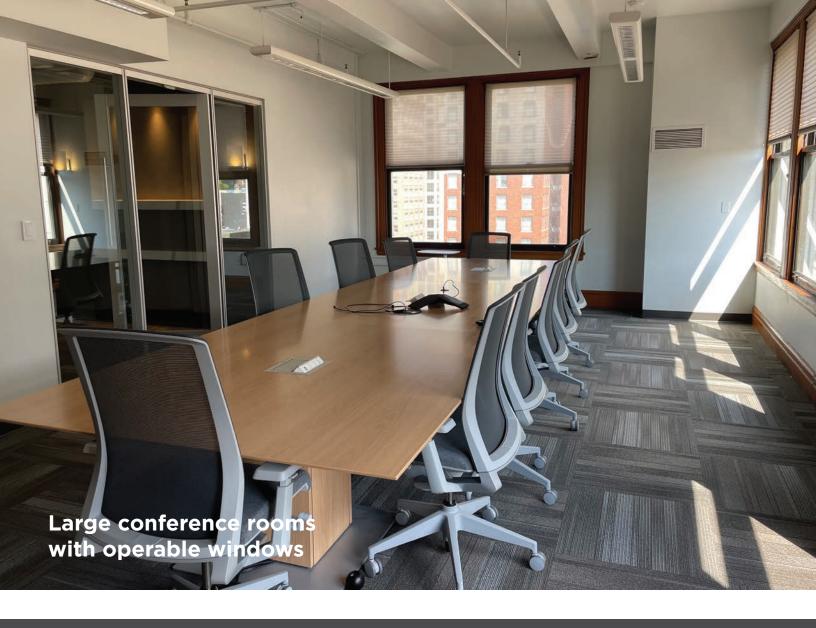

Multiple conference rooms throughout the suite

**Comfortable seating areas** and other client-facing suite space

**Training room** for conferences, employee events, and meetings

**Caged storage area** adjacent to lab space

### FLOOR 12

8-PERSON CONFERENCE ROOM 12-PERSON CONFERENCE ROOM

**5 PRIVATE OFFICES** 

1 LARGE CONFERENCE ROOM

PRIVATE PHONE ROOM

LARGE STORAGE CLOSET