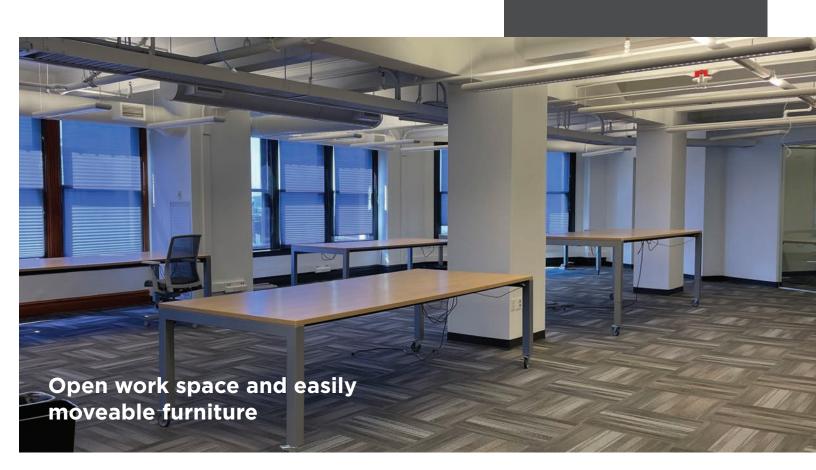

**Private offices** along perimeter and mixed with open space

**Open lab area** with operable windows and abundant light