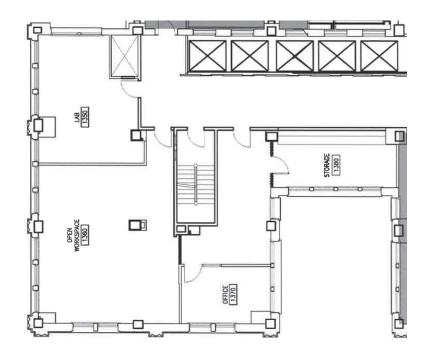

# **13TH FLOOR**

11,250 SF

#### FLOOR 13

16 PRIVATE OFFICES

2 LAB ROOMS

4 CUBES/ WORKSTATIONS LARGE SERVER ROOM

12-PERSON CONFERENCE ROOM KITCHEN & STORAGE AREA