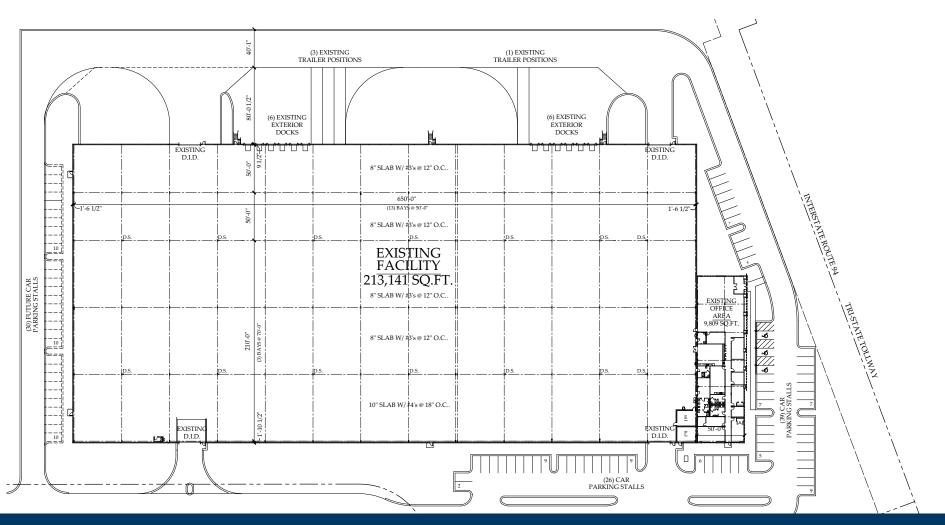

#### 213,141 SF AVAILABLE FOR LEASE

For more information, please contact:

Keith Puritz Vice Chair +1 847 720 1366 keith.puritz@cushwake.com Brett Kroner Vice Chair +1 847 720 1367 brett.kroner@cushwake.com

#### **PROPERTY SPECS**

**Total Building** 213,141 SF

Office Area 9,809 SF

Clear Height 32'

Year Built 2005

Parking 65 cars (Expandable to 200)

4 trailer

Power 3000 Amps / 480 Volts

**Sprinkler** ESFR

**Lighting** T-5

**Loading** 12 Exterior Docks

(Expandable to 28)

4 Drive-In Doors

(Drive Thru Capability)

Floor Thickness 4 bays @ 8" reinforced

1 bay @ 10" reinforced