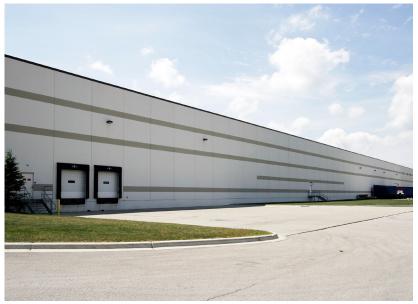

**Sprinkler** ESFR

**Lighting** T-5

**Loading** 12 Exterior Docks

(Expandable to 28)

4 Drive-In Doors

(Drive Thru Capability)

Floor Thickness 4 bays @ 8" reinforced

1 bay @ 10" reinforced