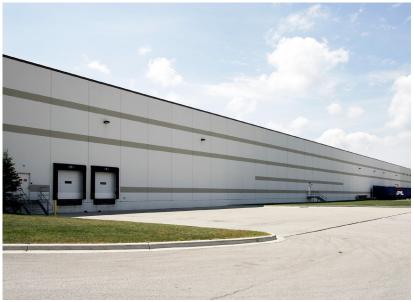

### **PROPERTY SPECS**

**Total Building** 213,141 SF

Office Area 9,809 SF

Clear Height 32'

Year Built 2005

Parking 65 cars (Expandable to 200)

4 trailer

Power 3000 Amps / 480 Volts

**Sprinkler** ESFR

**Lighting** T-5

**Loading** 12 Exterior Docks

(Expandable to 28)

4 Drive-In Doors

(Drive Thru Capability)

Floor Thickness 4 bays @ 8" reinforced

1 bay @ 10" reinforced