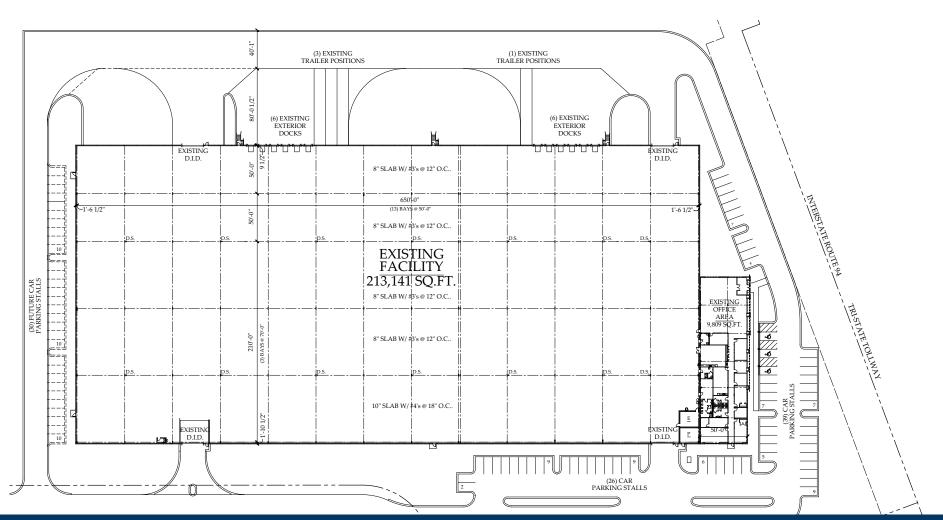

### **PROPERTY SPECS**

**Total Building** 213,141 SF

Office Area 9,809 SF

Clear Height 32'

Year Built 2005

Parking 65 cars (Expandable to 200)

4 trailer

Power 3000 Amps / 480 Volts

**Sprinkler** ESFR

**Lighting** T-5

**Loading** 12 Exterior Docks

(Expandable to 28)

4 Drive-In Doors

(Drive Thru Capability)

Floor Thickness 4 bays @ 8" reinforced

1 bay @ 10" reinforced

#### 213,141 SF FOR LEASE

For more information, please contact: