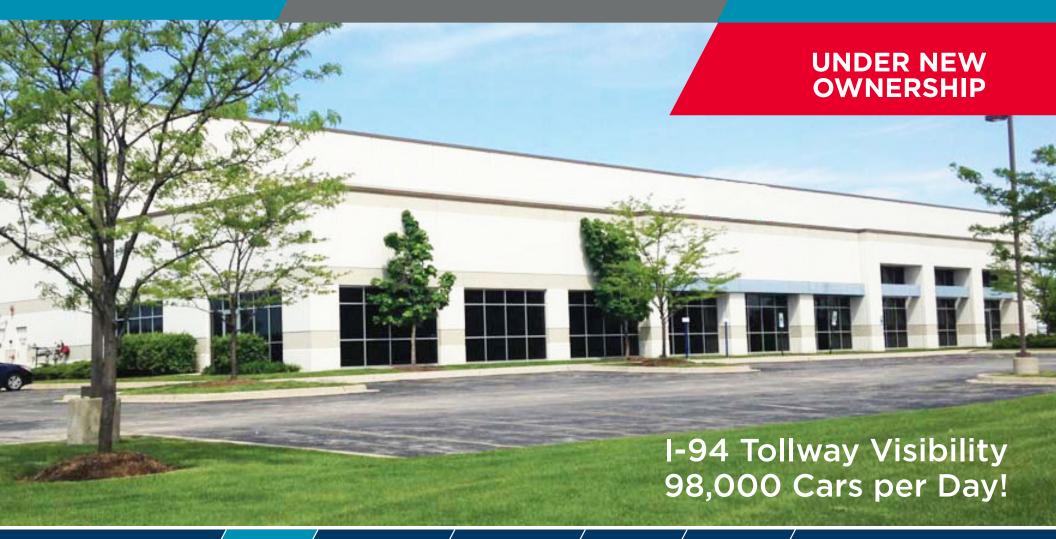

### **5650 CENTERPOINT CT**

Gurnee, IL

### 213,141 SF AVAILABLE FOR LEASE

HOME

HIGHLIGHTS

AVAILABLE

AERIAL

LOCATION

For more information, please contact:

**Keith Puritz** 

### **PROPERTY SPECS**

**Total Building** 213,141 SF

Office Area 9,809 SF

Clear Height 32'

Year Built 2005

Parking 65 cars (Expandable to 200)

4 trailer

Power 3000 Amps / 480 Volts