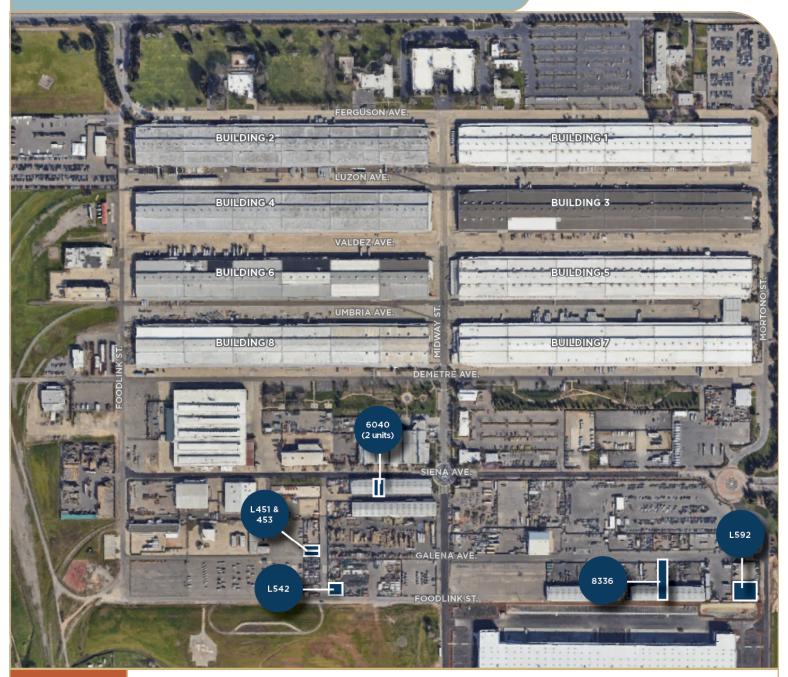

## **DEPOT PARK | AVAILABLE YARD SPACES**

| L451 | 3,200 square feet  |
|------|--------------------|
| L453 | 3,200 square feet  |
| L542 | 5,230 square feet  |
| L592 | 13,600 square feet |

| 8336 Galena | 2,100 square feet shed + 3,420 square feet yard |
|-------------|-------------------------------------------------|
| 6040 Siena  | (x2) 2,100 square feet shed                     |