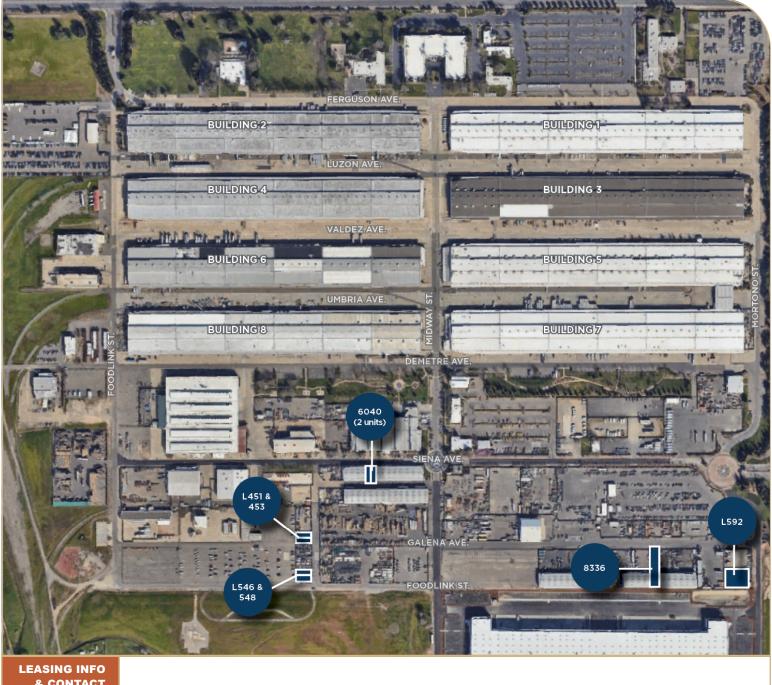

## DEPOT PARK | YARD SPACE

Sacramento, CA 95828

## ±2,100 SF And Up

\_ LINK

& CONTACT Da

David Nicholson Bryce MacDonald Matt Cologna (916) 288-4422 / david.nicholson@cushwake.com(916) 288-4806 / bryce.macdonald@cushwake.com(916) 288-4805 / matt.cologna@cushwake.com

## DEPOT PARK | AVAILABLE YARD SPACES

| L451 | 3,200 square feet  |
|------|--------------------|
| L453 | 3,200 square feet  |
| L592 | 13,600 square feet |

| L546        | 3,200 square feet                                  |
|-------------|----------------------------------------------------|
| L548        | 4,030 square feet                                  |
| 8336 Galena | 2,100 square feet shed +<br>3,420 square feet yard |
| 6040 Siena  | (x2) 2,100 square feet shed                        |