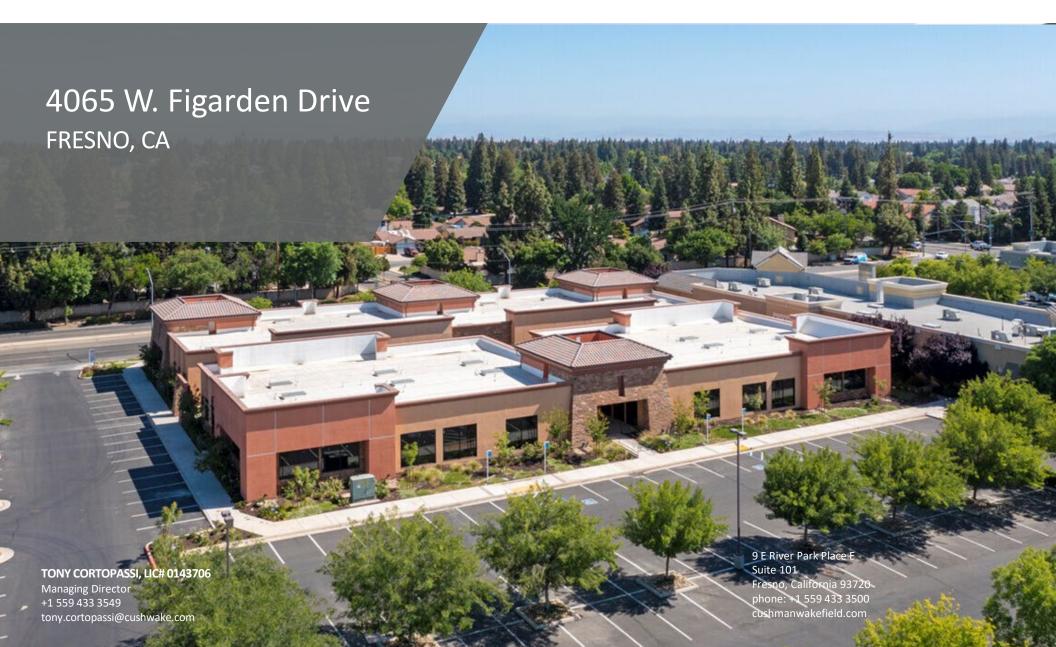

## FOR SALE OR LEASE

SWQ N. Brawley Ave. & W. Figarden Dr.

#### **ADDRESS**

4065 W. Figarden Dr. Fresno, CA

#### TONY CORTOPASSI, LIC# 0143706

Senior Director +1 559 433 3549 tony.cortopassi@cushwake.com

| Location   | 4065 W. Figarden Drive<br>Fresno, CA                                                                                                                                                                               |
|------------|--------------------------------------------------------------------------------------------------------------------------------------------------------------------------------------------------------------------|
| Sale Price | Inquire with broker                                                                                                                                                                                                |
| Lease Rate | \$1.65 PSF NNN                                                                                                                                                                                                     |
| Available  | ±14,910 SF<br>±6,935 SF<br>±6,935 SF<br>*Can be divisible as small as ±1,990 SF units for purchase or lease.                                                                                                       |
| Area       | Newly Constructed Office Buildings available in the Figarden Loop Neighborhood, located in the Southwest quadrant of N. Brawley Avenue and W. Figarden Drive.                                                      |
| APN        | 507-350-36S & 507-350-37S & 507-350-38S                                                                                                                                                                            |
| Year Built | 2020                                                                                                                                                                                                               |
| Parking    | Surface Parking 4:1,000                                                                                                                                                                                            |
| Highlights | <ul> <li>Brand New Construction</li> <li>3 New Office Buildings</li> <li>Walking distance to event center, parks and retail</li> <li>Condo Map (Allows for a variety of sizes)</li> <li>Street Frontage</li> </ul> |