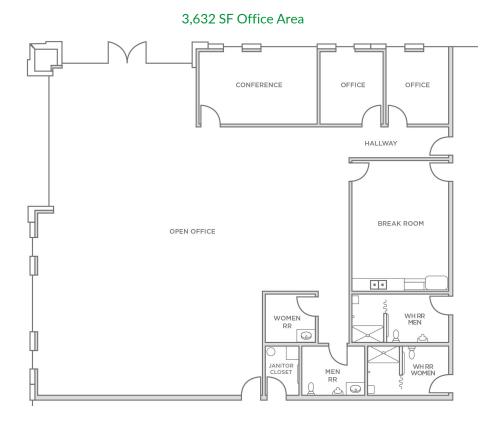

#### 6207 Cajon Boulevard, San Bernardino, CA 830,750 SF Industrial for Lease

SHMAN &

GLP

| Property Features    |                        |
|----------------------|------------------------|
| Total Building Size: | 830,750 SF             |
| Building Dimensions: | 1,198' x 680'          |
| Land Area:           | 35.2 acres             |
| Office Area:         | 3,632 SF               |
| Loading:             | Cross Dock             |
| Clear Height:        | 36' Minimum            |
| Loading:             | Cross Dock             |
| Dock High Doors:     | 136 (48 Dock Packages) |
| Ground Level Doors:  | 4                      |
| Car Parking:         | 232                    |
| Trailer Parking:     | 213                    |
| Truck Court:         | 185'                   |
| Power:               | 4,000 amp, 480/277v    |
| Sprinklers:          | ESFR                   |
| Column Spacing:      | 56' (W) Typical        |
|                      |                        |

### 6207 Cajon Boulevard, San Bernardino, CA **Building Plans**