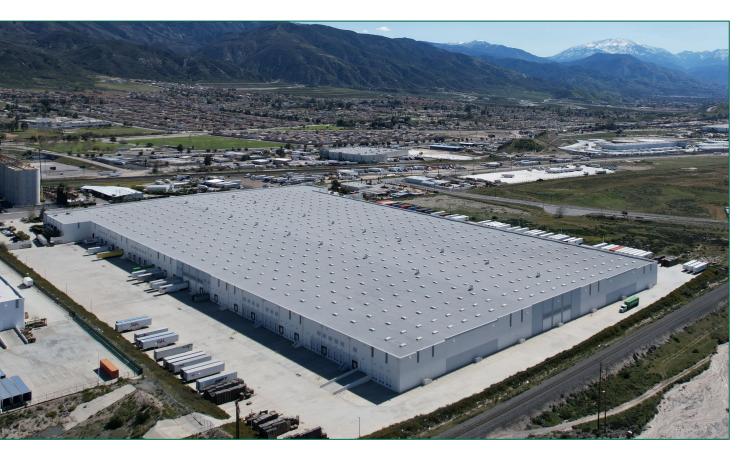

+830,750 SF Available

Carland - 2. 1. 29 . 3

### CAJON DISTRIBUTION CENTER

6207 Cajon Boulevard San Bernardino, CA

#### 6207 Cajon Boulevard, San Bernardino, CA 830,750 SF Industrial for Lease

SHMAN &

GLP

| Property Features    |                        |
|----------------------|------------------------|
| Total Building Size: | 830,750 SF             |
| Building Dimensions: | 1,198' x 680'          |
| Land Area:           | 35.2 acres             |
| Office Area:         | 3,632 SF               |
| Loading:             | Cross Dock             |
| Clear Height:        | 36' Minimum            |
| Loading:             | Cross Dock             |
| Dock High Doors:     | 136 (48 Dock Packages) |
| Ground Level Doors:  | 4                      |
| Car Parking:         | 232                    |
| Trailer Parking:     | 213                    |
| Truck Court:         | 185'                   |
| Power:               | 4,000 amp, 480/277v    |
| Sprinklers:          | ESFR                   |
| Column Spacing:      | 56' (W) Typical        |
|                      |                        |