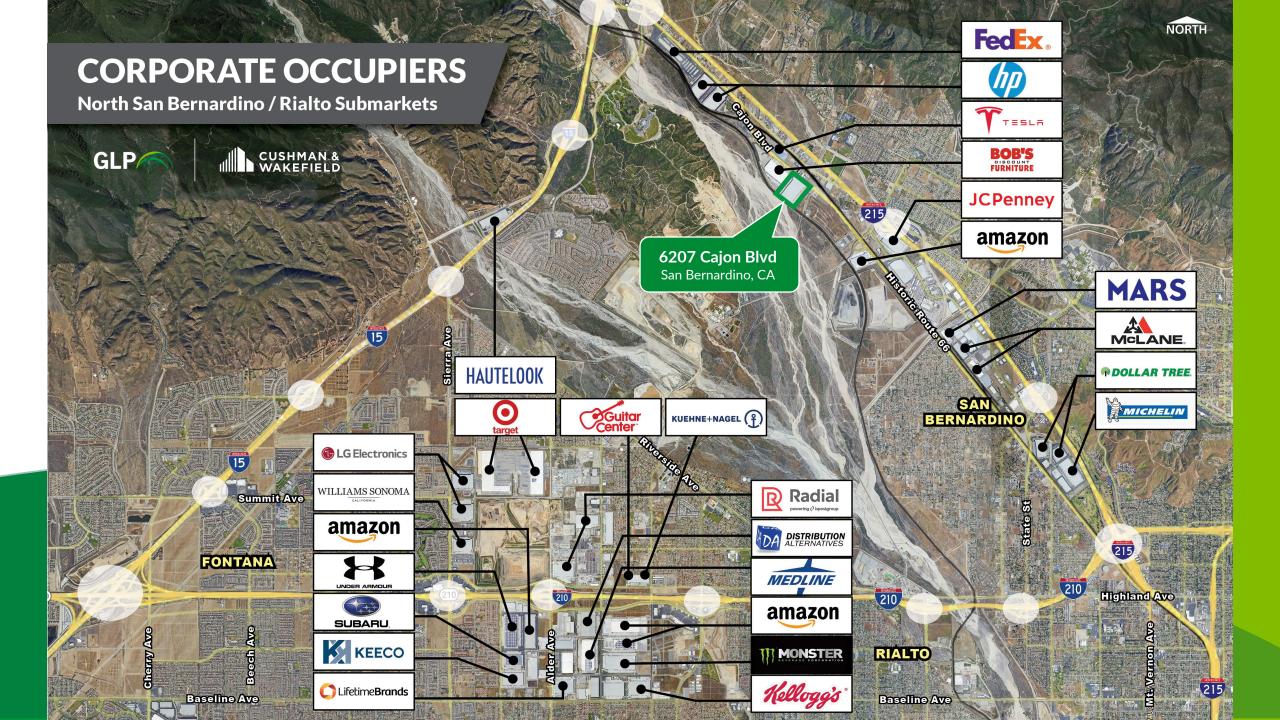

|
| Clear Height:        | 36' Minimum            |
| Loading:             | Cross Dock             |
| Dock High Doors:     | 136 (48 Dock Packages) |
| Ground Level Doors:  | 4                      |
| Car Parking:         | 232                    |
| Trailer Parking:     | 213                    |
| Truck Court:         | 185'                   |
| Power:               | 4,000 amp, 480/277v    |
| Sprinklers:          | ESFR                   |
| Column Spacing:      | 56' (W) Typical        |
|                      |                        |

### 6207 Cajon Boulevard, San Bernardino, CA **Building Plans**





## Major street frontage/visibility



2.0 mi

3.0 mi

5.0 mi

8.1 mi

18.7 mi

19.9 mi

20.4 mi

74.2 mi

76.3 mi

- Los Angeles Int'l Airport
- Ports of LA/Long Beach





## About us GLP overview

GLP is a leading global business builder, investor, developer and operator of logistics real estate. We own and operate assets and businesses in 17 countries across Asia, Europe and the Americas. GLP Capital Partners is the exclusive fund manager and investment advisor of GLP, with approximately \$115 billion in assets under management.

#### Leasing contacts

Chuck Belden, SIOR +1 909 942 4640 chuck.belden@cushwake.com CA License #00844840

#### GLP contacts

Nick Niemann +1 310 695 2880 nniemann@glp.com

#### Disclaimer

Cushman & Wakefield makes no warranty or representation, express or implied, as to the accuracy or completeness of the information contained herein, and same is submitted subject to errors, omissions, change of price, rental or other condition