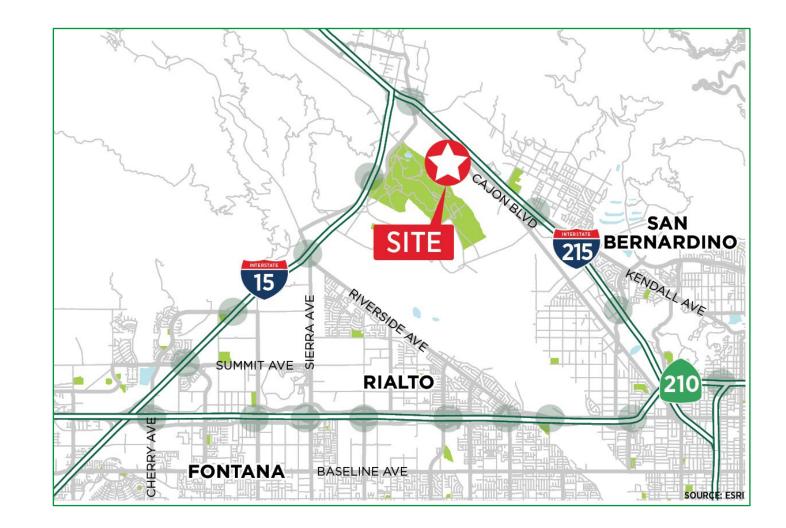

### CAJON DISTRIBUTION CENTER

6207 Cajon Boulevard San Bernardino, CA

## Major street frontage/visibility

2.0 mi

3.0 mi

5.0 mi

8.1 mi

18.7 mi

19.9 mi

20.4 mi

74.2 mi

76.3 mi

- Los Angeles Int'l Airport
- Ports of LA/Long Beach