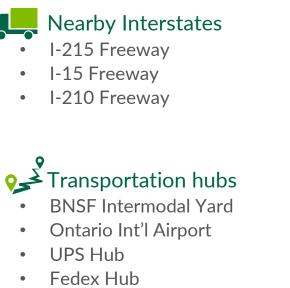

## Major street frontage/visibility

2.0 mi

3.0 mi

5.0 mi

8.1 mi

18.7 mi

19.9 mi

20.4 mi

74.2 mi

76.3 mi

- Los Angeles Int'l Airport
- Ports of LA/Long Beach