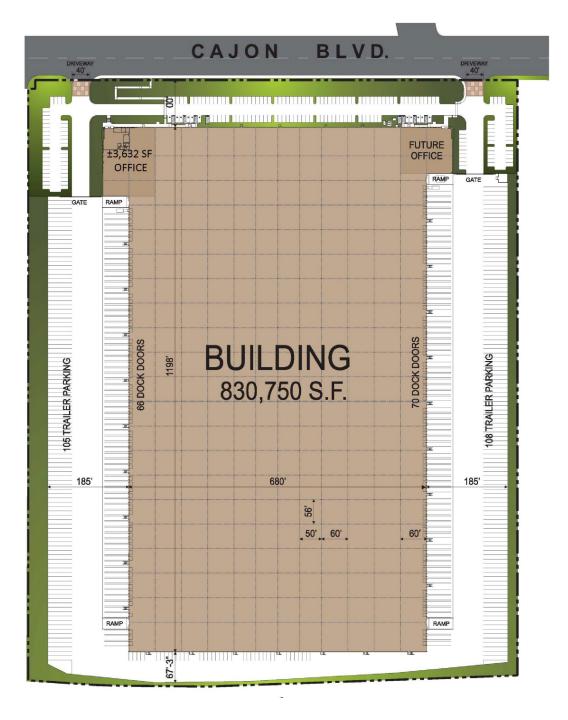

#### 6207 Cajon Boulevard, San Bernardino, CA 830,750 SF Industrial for Lease

SHMAN &

GLP

| Property Features    |                        |
|----------------------|------------------------|
| Total Building Size: | 830,750 SF             |
| Building Dimensions: | 1,198' x 680'          |
| Land Area:           | 35.2 acres             |
| Office Area:         | 3,632 SF               |
| Loading:             | Cross Dock             |
| Clear Height:        | 36' Minimum            |
| Loading:             | Cross Dock             |
| Dock High Doors:     | 136 (48 Dock Packages) |
| Ground Level Doors:  | 4                      |
| Car Parking:         | 232                    |
| Trailer Parking:     | 213                    |
| Truck Court:         | 185'                   |
| Power:               | 4,000 amp, 480/277v    |
| Sprinklers:          | ESFR                   |
| Column Spacing:      | 56' (W) Typical        |
|                      |                        |

### 6207 Cajon Boulevard, San Bernardino, CA **Building Plans**