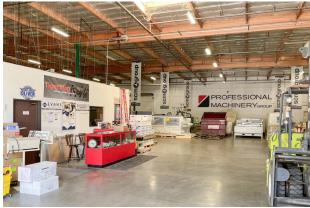

## SUITE 200 - ±12,383 SF

#### **SUITE 200**

- ±12,383 SF Warehouse
- Small Office
- 8 Dock Doors
- 2 Grade Level Doors
- Trailer Parking Available