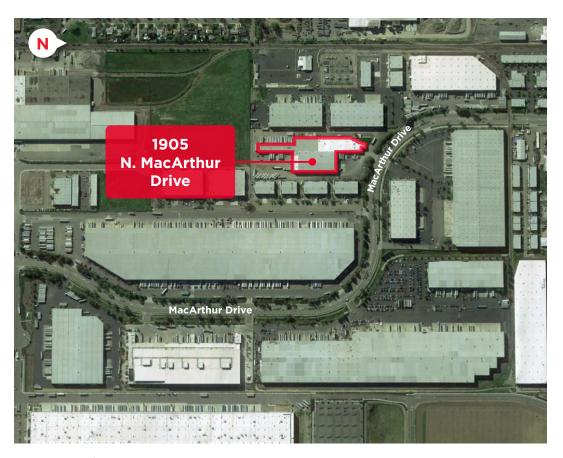

## **AERIAL MAP**

Warehouse/production facility located in the Stonebridge Industrial Park with close proximity to I-205. The building was built in 2000 by Mark III Construction.

Stonebridge Industrial Park | Tracy, California