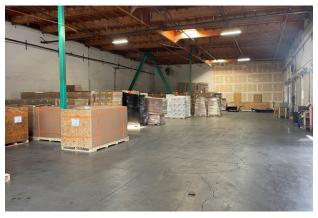

## **SUITE 130**

- ±12.227 SF Warehouse Available for Lease
- Small Office
- 2 Grade Level Doors