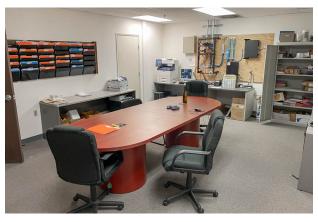

## SUITE 110 - ±19,800 SF

## **SUITE 110**

- ±19,800 SF Warehouse Available for Lease
- ±3,400 SF Office
- 6 Private Offices/Conference Room/Restrooms/Reception
- 2 Grade Level Doors