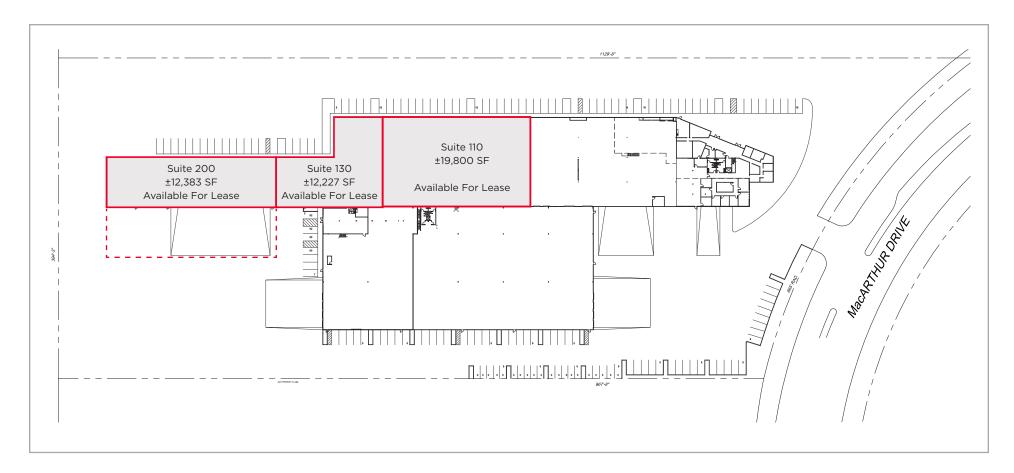

## 1905 N MACARTHUR DRIVE - SITE PLAN

## **SUITE 110**

- ±19,800 SF Warehouse Available for Lease
- ±3,400 SF Office
- 6 Private Offices/Conference Room/Restrooms/Reception
- 2 Grade Level Doors

## **SUITE 130**

- ±12.227 SF Warehouse Available for Lease
- Small Office
- 2 Grade Level Doors

#### **SUITE 200**

- ±12,383 SF Warehouse
- Small Office
- 8 Dock Doors
- 2 Grade Level Doors
- Trailer Parking Available