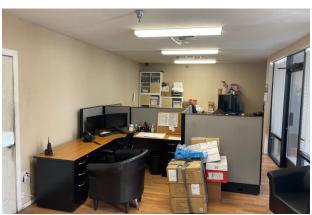

## **SUITE 110**

- ±19,800 SF Warehouse Available for Lease
- ±3,400 SF Office
- 6 Private Offices/Conference Room/Restrooms/Reception
- 2 Grade Level Doors

## SUITE 110 - ±19,800 SF