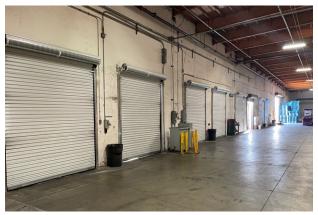

#### **SUITE 200**

- ±12,383 SF Warehouse
- Small Office
- 8 Dock Doors
- 2 Grade Level Doors
- Trailer Parking Available