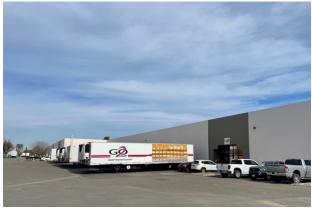

## **PROPERTY HIGHLIGHTS**

Building Size: ±122,347 SF

Clear Height: ±18-24'

Skylights: Throughout Warehouse

Zoning: M-1, City of Tracy

#### **SUITE 200**

- ±12,383 SF Warehouse
- Small Office
- 8 Dock Doors
- 2 Grade Level Doors
- Trailer Parking Available