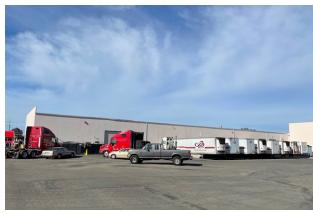

## **PROPERTY HIGHLIGHTS**

Building Size: ±122,347 SF

Clear Height: ±18-24'

Skylights: Throughout Warehouse

Zoning: M-1, City of Tracy

#### **SUITE 200**

- ±12,383 SF Warehouse
- Small Office
- 8 Dock Doors
- 2 Grade Level Doors
- Trailer Parking Available