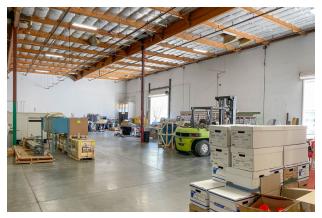

## SUITE 200 - ±12,383 SF

#### **SUITE 200**

- ±12,383 SF Warehouse
- Small Office
- 8 Dock Doors
- 2 Grade Level Doors
- Trailer Parking Available