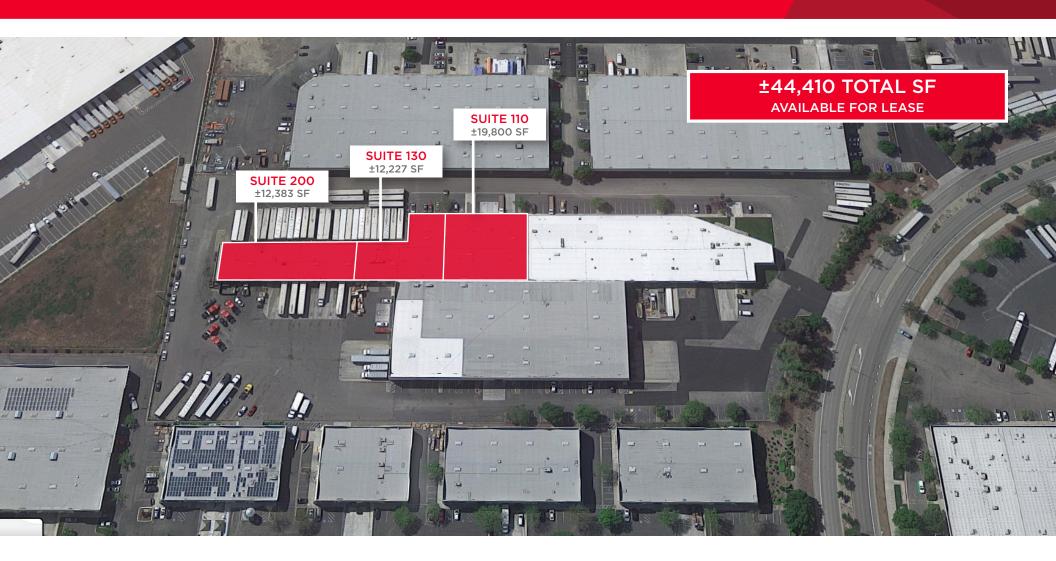

FOR LEASE | ±12,227 - 44,410 SF

# 1905 N MacArthur Drive, Suite 110 / 130 / 200

Stonebridge Industrial Park | Tracy, California

## **SUITE 110**

- ±19,800 SF Warehouse Available for Lease
- ±3,400 SF Office
- 6 Private Offices/Conference Room/Restrooms/Reception
- 2 Grade Level Doors

## **SUITE 130**

- ±12.227 SF Warehouse Available for Lease
- Small Office
- 2 Grade Level Doors

#### **SUITE 200**

- ±12,383 SF Warehouse
- Small Office
- 8 Dock Doors
- 2 Grade Level Doors
- Trailer Parking Available