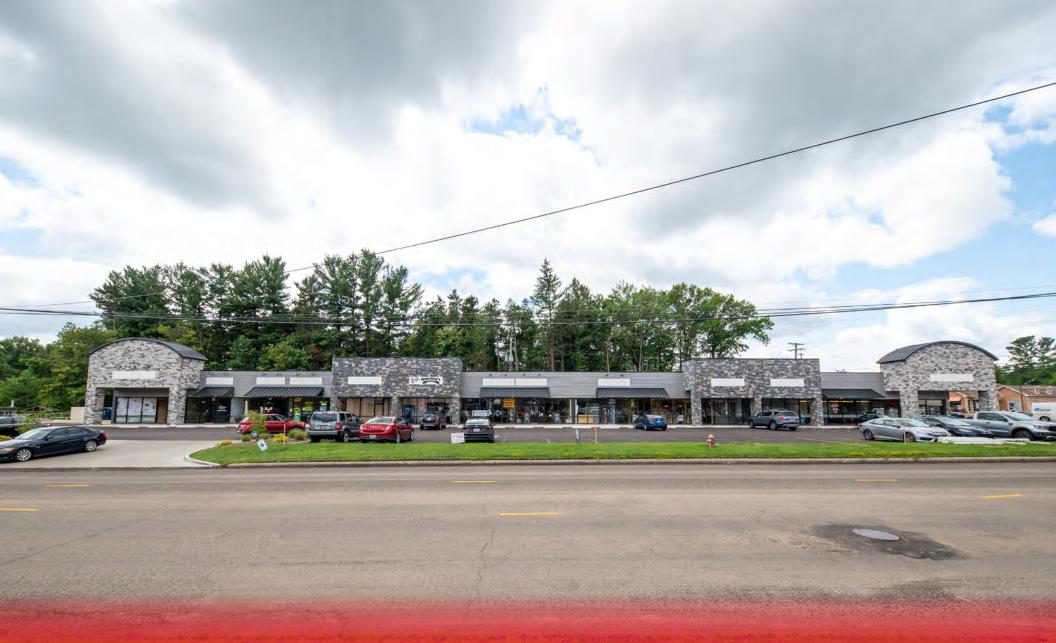

## HARD CORNER RETAIL IN CHAGRIN FALLS

WASHINGTON SQUARE | 8531-8559 WASHINGTON STREET, CHAGRIN FALLS, OHIO 44023

# WASHINGTON SQUARE

### **HIGHLIGHTS**

- Up to 5,758 SF available of retail/medical office
- Locate at the signalized intersection of Route 306 and E Washington Street (nearly 25,000 vehicles per day)
- Newly paved and striped parking lot, recently renovated exterior improvements, and digital sign installed at main intersection.
- Average household income of nearly \$180,000 (5 mile)