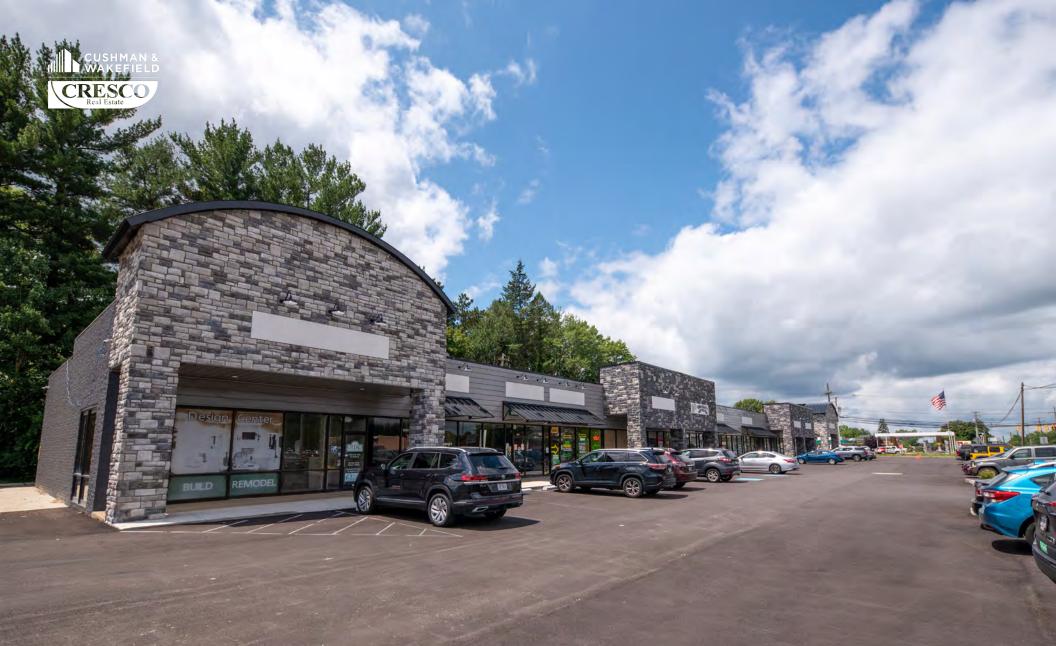

## HARD CORNER RETAIL IN CHAGRIN FALLS

WASHINGTON SQUARE | 8531-8559 WASHINGTON STREET, CHAGRIN FALLS, OHIO 44023

# WASHINGTON SQUARE

### **HIGHLIGHTS**

- Up to 5,758 SF available of retail/medical office
- Locate at the signalized intersection of Route 306 and E Washington Street (nearly 25,000 vehicles per day)
- Newly paved and striped parking lot, recently renovated exterior improvements, and digital sign installed at main intersection.
- Average household income of nearly \$180,000 (5 mile)