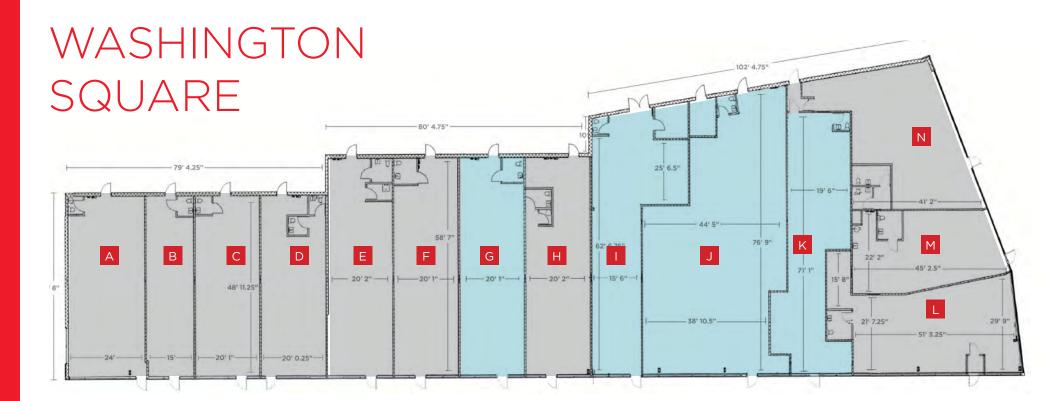

### AVAILABLE SPACE

| Unit # | Available SF | Max Contiguous |
|--------|--------------|----------------|
| G      | 1,195 SF     | 1,195 SF       |
|        | 1,487 SF     | 5,758 SF       |
| J      | 2,972 SF     | 5,758 SF       |
| K      | 1,299 SF     | 5,758 SF       |

| A-C | DTR DDS Smile Studio           | 2,935 SF |
|-----|--------------------------------|----------|
| D   | Subway                         | 1,009 SF |
| Е   | A1 Smoke Shop                  | 1,195 SF |
| F   | Gionino's Pizza                | 1,195 SF |
| G   | Vacant                         | 1,195 SF |
| н   | Blu Basil Indian<br>Restaurant | 1,195 SF |

| Т | Vacant                    | 1,487 SF |
|---|---------------------------|----------|
| J | Vacant                    | 2,972 SF |
| K | Vacant                    | 1,299 SF |
| L | Aubrey Accents            | 1,352 SF |
| М | Coin Shop                 | 933 SF   |
| Ν | Pulp Juice & Smoothie Bar | 1,458 SF |