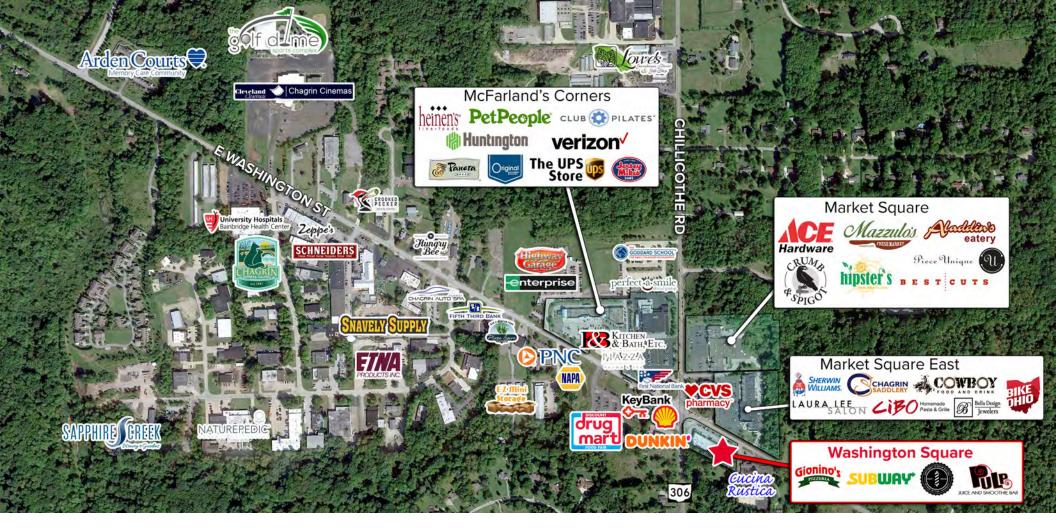

## HARD CORNER RETAIL IN CHAGRIN FALLS

WASHINGTON SQUARE | 8531-8559 WASHINGTON STREET, CHAGRIN FALLS, OHIO 44023

### **HIGHLIGHTS**

- Up to 5,758 SF available of retail/medical office
- Locate at the signalized intersection of Route 306 and E Washington Street (nearly 25,000 vehicles per day)
- Newly paved and striped parking lot, recently renovated exterior improvements, and digital sign installed at main intersection.
- Average household income of nearly \$180,000 (5 mile)