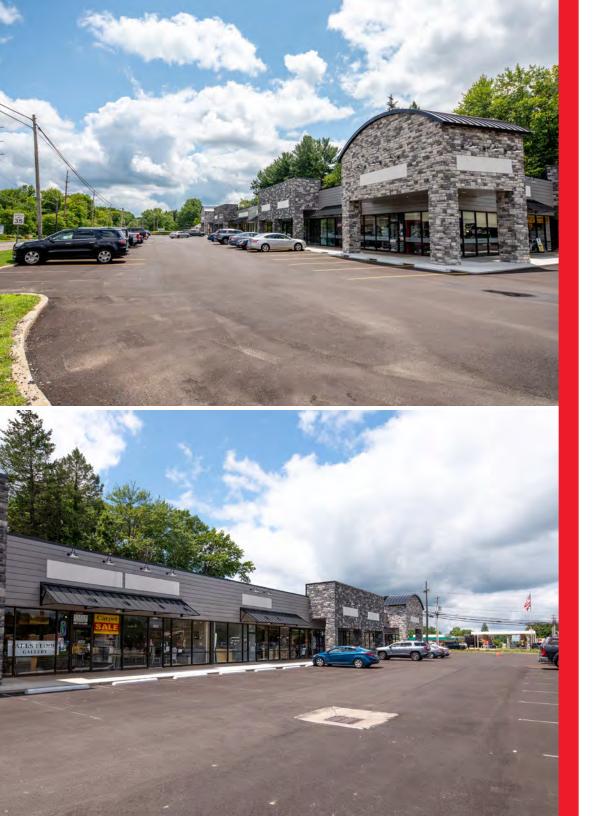

## HARD CORNER RETAIL IN CHAGRIN FALLS

WASHINGTON SQUARE | 8531-8559 WASHINGTON STREET, CHAGRIN FALLS, OHIO 44023

# WASHINGTON SQUARE

### **HIGHLIGHTS**

- Up to 5,758 SF available of retail/medical office
- Locate at the signalized intersection of Route 306 and E Washington Street (nearly 25,000 vehicles per day)
- Newly paved and striped parking lot, recently renovated exterior improvements, and digital sign installed at main intersection.
- Average household income of nearly \$180,000 (5 mile)