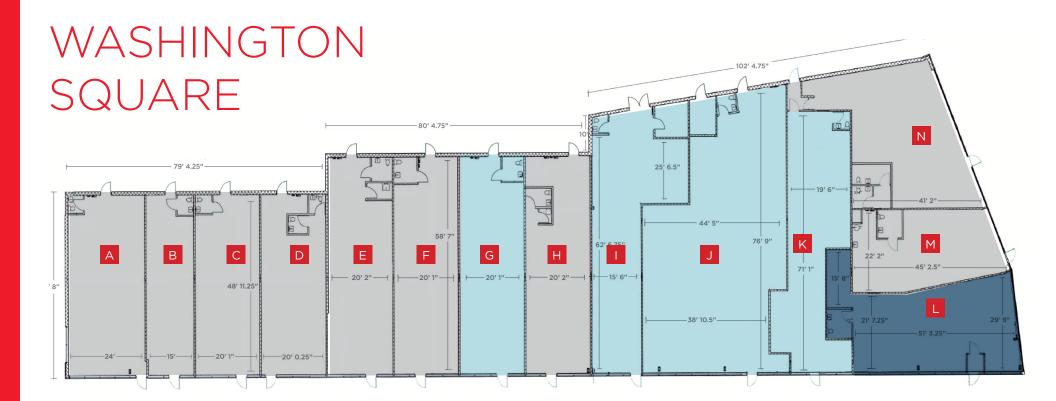

## WASHINGTON SQUARE

## **AVAILABLE SPACE**

| Max Contiguous | Available SF | Unit # |
|----------------|--------------|--------|
| 1,195 SF       | 1,195 SF     | G      |
| 5,758 SF       | 1,487 SF     | I      |
| 5,758 SF       | 2,972 SF     | J      |
| 5,758 SF       | 1,299 SF     | K      |
| At Lease       | 1,352 SF     | L      |

| A-C | DTR DDS Smile Studio           | 2,935 SF |
|-----|--------------------------------|----------|
| D   | Subway                         | 1,009 SF |
| Е   | A1 Smoke Shop                  | 1,195 SF |
| F   | Gionino's Pizza                | 1,195 SF |
| G   | Vacant                         | 1,195 SF |
| Н   | Blu Basil Indian<br>Restaurant | 1,195 SF |

| ١ | Vacant                    | 1,487 SF |
|---|---------------------------|----------|
| J | Vacant                    | 2,972 SF |
| K | Vacant                    | 1,299 SF |
| L | At Lease                  | 1,352 SF |
| М | Coin Shop                 | 933 SF   |
| N | Pulp Juice & Smoothie Bar | 1,458 SF |