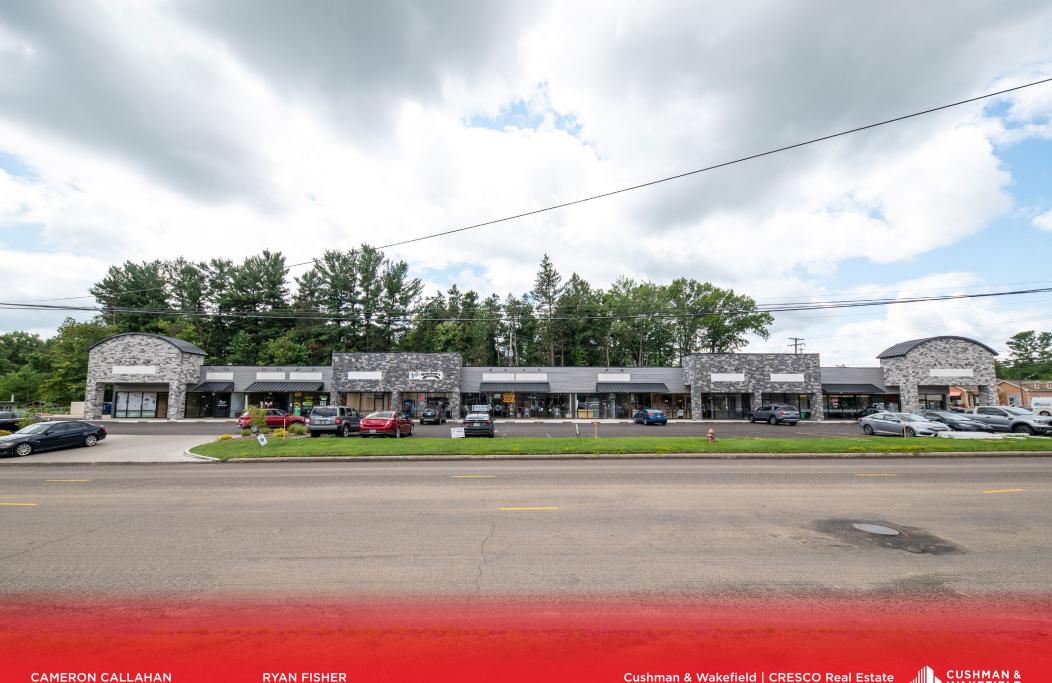

HARD CORNER RETAIL IN CHAGRIN FALLS

WASHINGTON SQUARE | 8531-8559 WASHINGTON STREET, CHAGRIN FALLS, OHIO 44023

## WASHINGTON SQUARE

## **HIGHLIGHTS**

- Up to 5,758 SF available of retail/medical office
- Locate at the signalized intersection of Route 306 and E Washington Street (nearly 25,000 vehicles per day)
- Newly paved and striped parking lot, recently renovated exterior improvements, and digital sign installed at main intersection.
- Average household income of nearly \$180,000 (5 mile)