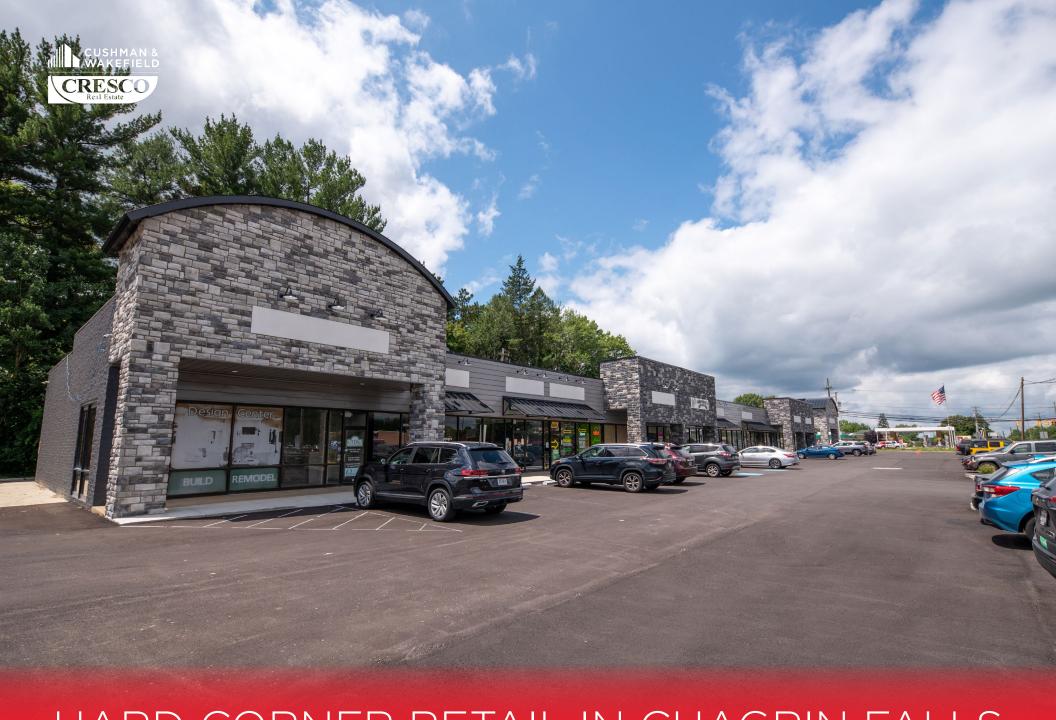

HARD CORNER RETAIL IN CHAGRIN FALLS

WASHINGTON SQUARE | 8531-8559 WASHINGTON STREET, CHAGRIN FALLS, OHIO 44023

## **HIGHLIGHTS**

- Up to 5,758 SF available of retail/medical office
- Locate at the signalized intersection of Route 306 and E Washington Street (nearly 25,000 vehicles per day)
- Newly paved and striped parking lot, recently renovated exterior improvements, and digital sign installed at main intersection.
- Average household income of nearly \$180,000 (5 mile)