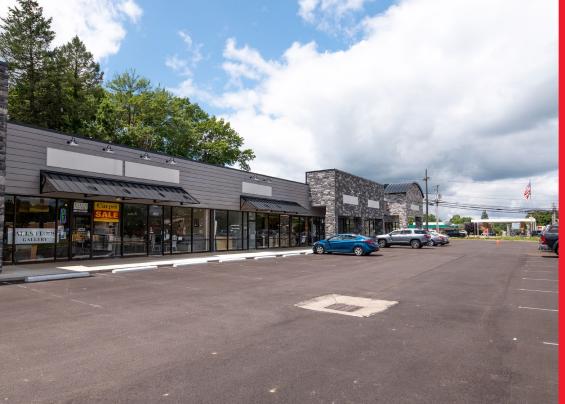

## **HIGHLIGHTS**

- Up to 5,758 SF available of retail/medical office
- Locate at the signalized intersection of Route 306 and E Washington Street (nearly 25,000 vehicles per day)
- Newly paved and striped parking lot, recently renovated exterior improvements, and digital sign installed at main intersection.
- Average household income of nearly \$180,000 (5 mile)