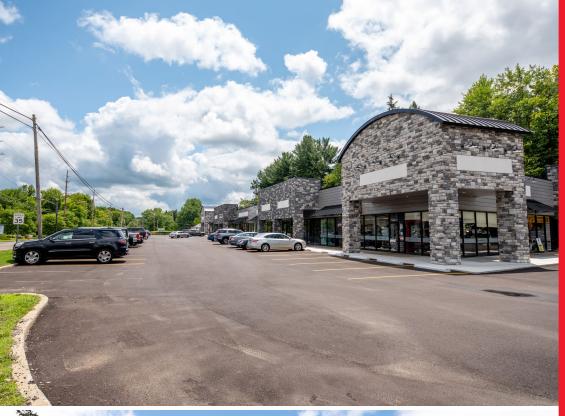

## **HIGHLIGHTS**

- Up to 5,758 SF available of retail/medical office
- Locate at the signalized intersection of Route 306 and E Washington Street (nearly 25,000 vehicles per day)
- Newly paved and striped parking lot, recently renovated exterior improvements, and digital sign installed at main intersection.
- Average household income of nearly \$180,000 (5 mile)