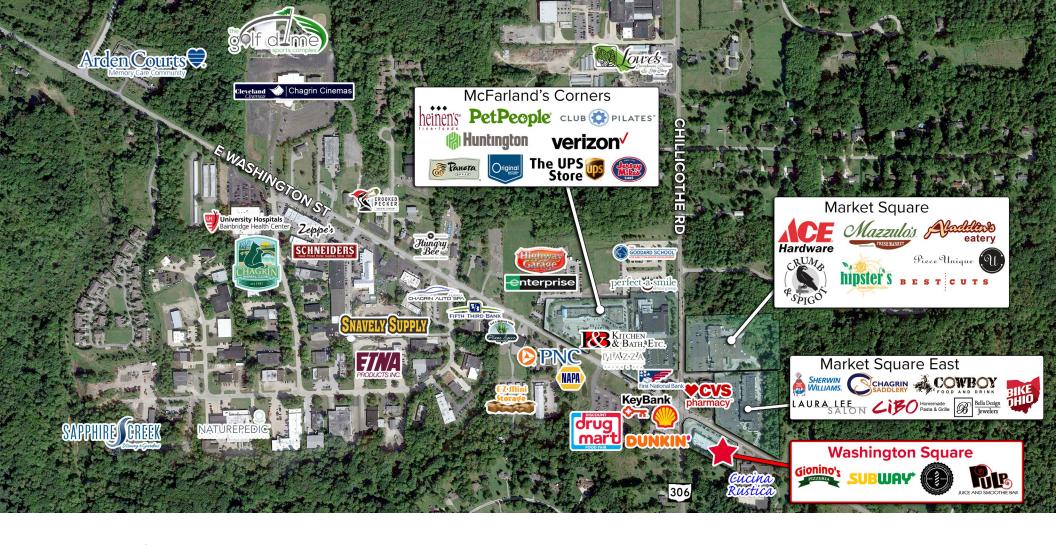

HARD CORNER RETAIL IN CHAGRIN FALLS

WASHINGTON SQUARE | 8531-8559 WASHINGTON STREET, CHAGRIN FALLS, OHIO 44023

## WASHINGTON SQUARE

## **HIGHLIGHTS**

- Up to 5,758 SF available of retail/medical office
- Locate at the signalized intersection of Route 306 and E Washington Street (nearly 25,000 vehicles per day)
- Newly paved and striped parking lot, recently renovated exterior improvements, and digital sign installed at main intersection.
- Average household income of nearly \$180,000 (5 mile)

## **AVAILABLE SPACE**

| Max Contiguous | Available SF | Unit # |
|----------------|--------------|--------|
| 1,195 SF       | 1,195 SF     | G      |
| 5,758 SF       | 1,487 SF     | I      |
| 5,758 SF       | 2,972 SF     | J      |
| 5,758 SF       | 1,299 SF     | K      |
| At Lease       | 1,352 SF     | L      |

| A-C | DTR DDS Smile Studio           | 2,935 SF |
|-----|--------------------------------|----------|
| D   | Subway                         | 1,009 SF |
| Е   | A1 Smoke Shop                  | 1,195 SF |
| F   | Gionino's Pizza                | 1,195 SF |
| G   | Vacant                         | 1,195 SF |
| Н   | Blu Basil Indian<br>Restaurant | 1,195 SF |

| ١ | Vacant                    | 1,487 SF |
|---|---------------------------|----------|
| J | Vacant                    | 2,972 SF |
| K | Vacant                    | 1,299 SF |
| L | At Lease                  | 1,352 SF |
| М | Coin Shop                 | 933 SF   |
| N | Pulp Juice & Smoothie Bar | 1,458 SF |