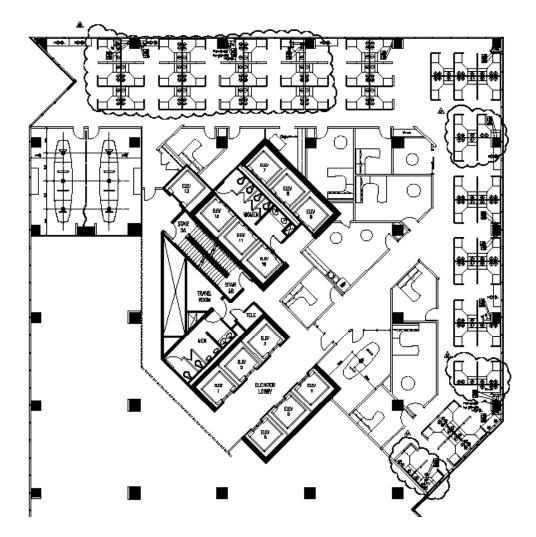

## 10,382 RSF ON 5TH FLOOR

- Sublease Expires: 7/31/2025
- Southeast Facing Views of Millennium Park (Michigan Ave. & Randolph St.)
- Elevator ID
- Fully Furnished
- 62 Workstations
- 8 Perimeter Private Offices
- 1 Medium Sized Conference Room