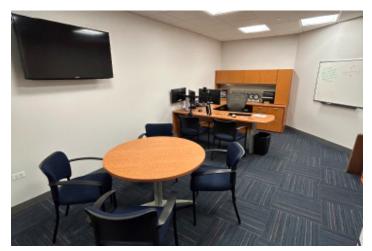

## 10,382 RSF ON 5TH FLOOR

- Sublease Expires: 7/31/2025
- Southeast Facing Views of Millennium Park (Michigan Ave. & Randolph St.)
- Elevator ID
- Fully Furnished
- 62 Workstations
- 8 Perimeter Private Offices
- 1 Medium Sized Conference Room