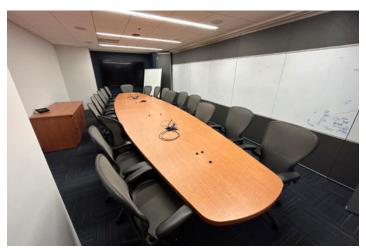

- 2 Large 20-Person Board Rooms (Can Combine for 40+ Heads)
- Kitchen & Break Room
- Reception/Lobby
- Building Amenities: <u>Dollop Coffee</u> & Sweetgreen on Ground Floor, New Fitness Center and Tenant Lounge with Ample Conferencing