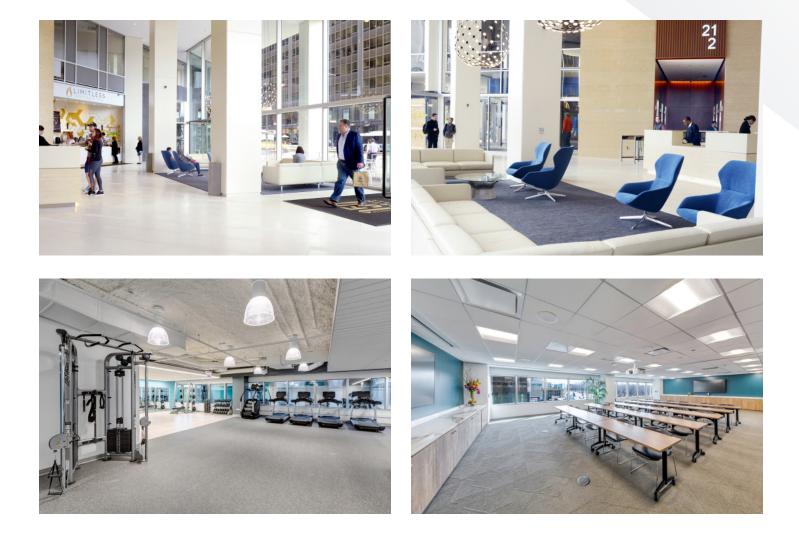

- 2 Large 20-Person Board Rooms (Can Combine for 40+ Heads)
- Kitchen & Break Room
- Reception/Lobby
- Building Amenities: <u>Dollop Coffee</u> & Sweetgreen on Ground Floor, New Fitness Center and Tenant Lounge with Ample Conferencing

### **Building Amenities**

Contact