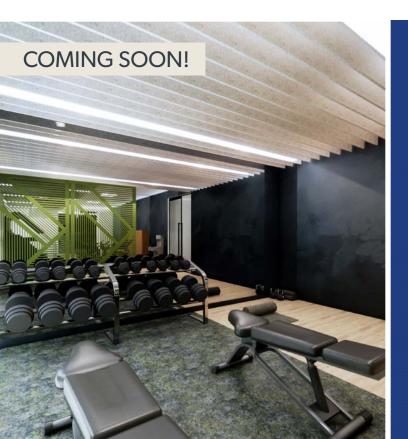

FITNESS CENTER WITH SHOWERS

SURROUNDING 1-MILE WALKING/ JOGGING TRACK

**EXTENSIVE** LANDSCAPING, INCLUDING WATER **FEATURES** 

OUTDOOR SEATING AREAS