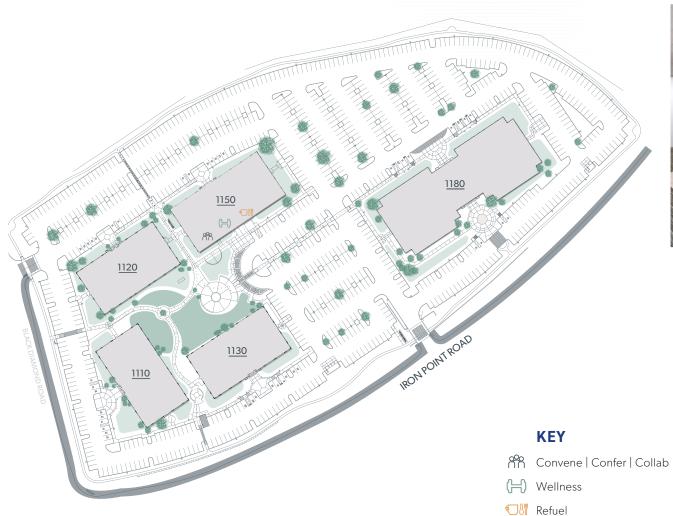

**5 BUILDING** CAMPUS

**ON-SITE** PROPERTY MANAGEMENT

CONFERENCE CENTER
AND FITNESS FACILITY

**±1,792 - ±28,196 RSF** AVAILABLE

ON-SITE CAFÉ AND OUTDOOR SEATING

EXECUTIVE LOUNGE WITH WI-FI

## **AVAILABILITIES**

| BUILDING | SUITE       | RSF    |
|----------|-------------|--------|
| 1120     | 100         | 17,308 |
| 1130     | <u>160</u>  | 3,019  |
| 1130     | <u>238*</u> | 4,398  |
| 1150     | <u>150</u>  | 1,792  |
| 1180     | 100*        | 8,614  |
| 1180     | <u>180</u>  | 2,069  |
| 1180     | <u>200</u>  | 28,196 |
| 1180     | <u>240</u>  | 3,119  |
| 1180     | 390         | 13,004 |