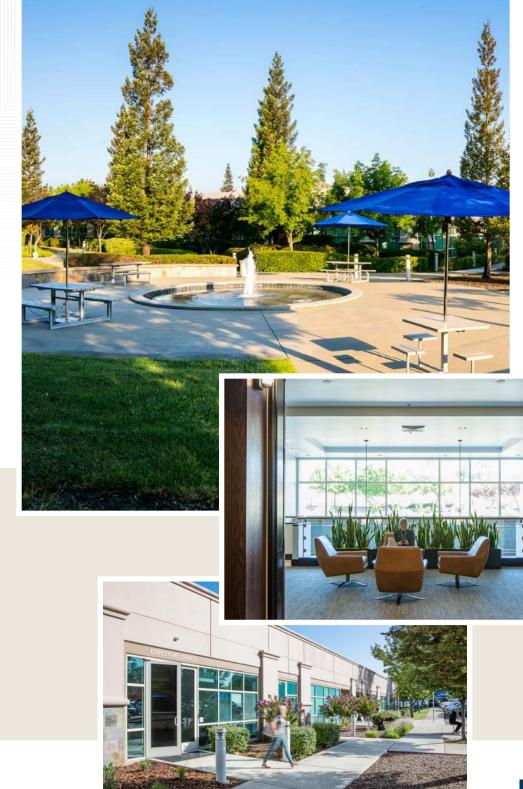

## **WELLNESS** AMPLIFIED

Iron Point Business Park offers a perfect balance of work and well-being with jogging trails, beautiful landscaping, outdoor seating, and a fitness center exclusive for tenants. It's a place where employees can exercise, relax, and rejuvenate amidst nature's beauty.

FITNESS CENTER WITH SHOWERS

SURROUNDING 1-MILE WALKING/ JOGGING TRACK

**EXTENSIVE** LANDSCAPING, INCLUDING WATER **FEATURES** 

OUTDOOR SEATING AREAS