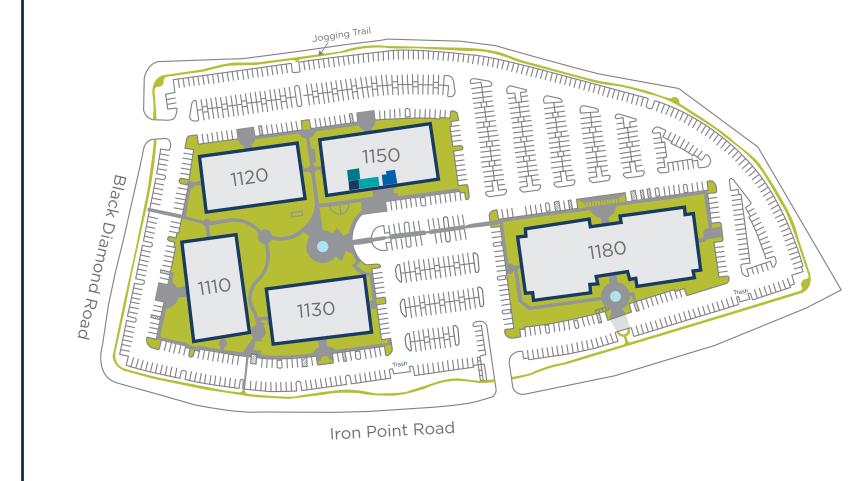

### **SITE PLAN**

Fitness Center

Cafe

**Executive Lounge** 

Conference Room

<sup>\*</sup> Available Q1 - 2023

<sup>\*\*</sup> Available in 90 Days

<sup>\*\*\*</sup> Can be combined for ±8,743 RSF