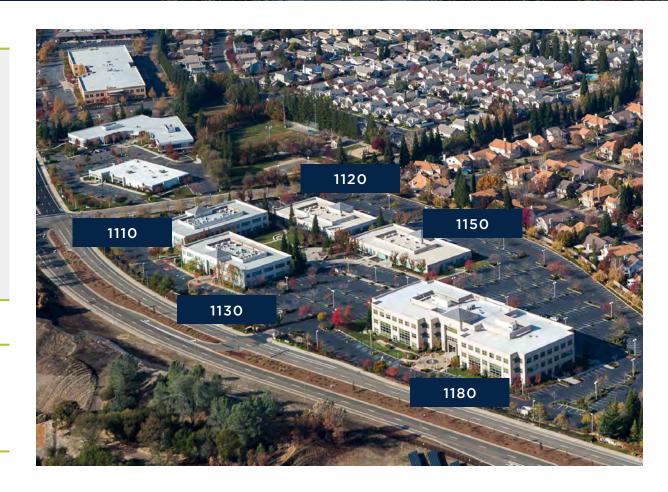

## **AVAILABLE** SPACE

(Click to View Floor Plan)

| Building | Suite       | RSF    |
|----------|-------------|--------|
| 1110     | <u>280*</u> | 3,070  |
| 1120     | 100**       | 17,308 |
| 1130     | 200***      | 4,604  |
| 1130     | 220***      | 4,139  |
| 1150     | 100**       | 14,924 |
| 1180     | 160****     | 3,477  |
| 1180     | 180****     | 2,051  |
| 1180     | 200         | 29,422 |
| 1180     | 240         | 3,092  |