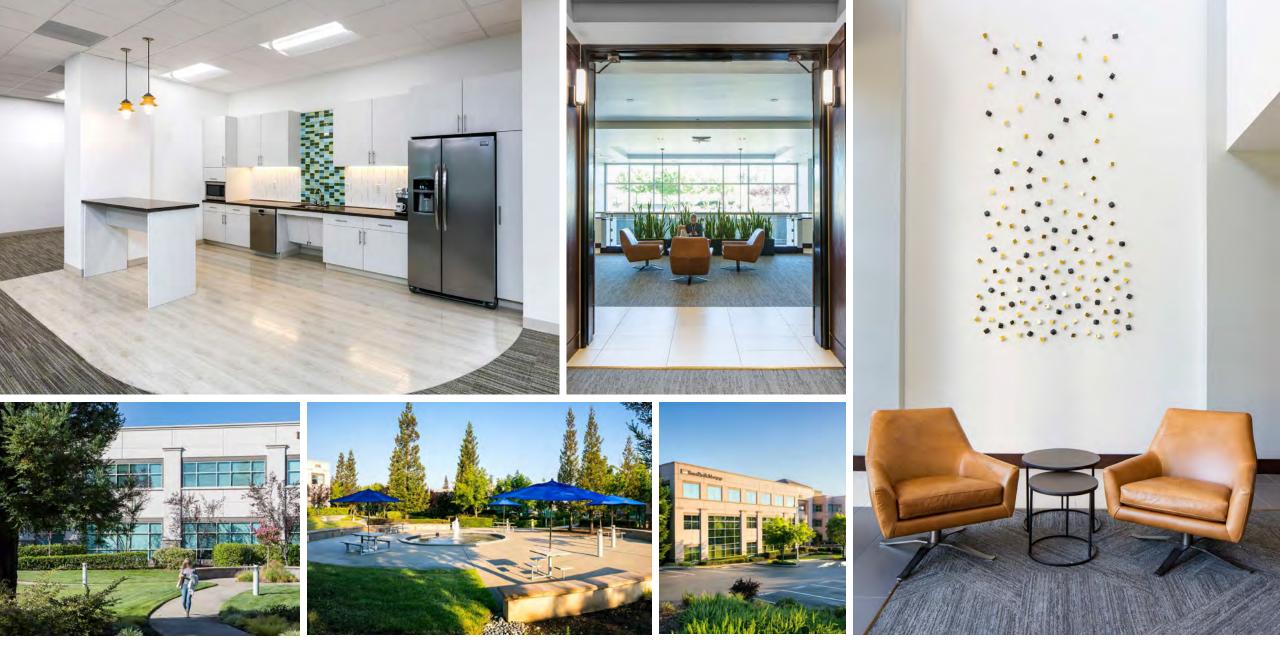

## **PROPERTY** HIGHLIGHTS

- Prominent 5 Building, Class-A Office Park
- 2,051 RSF 29,422 RSF Available
- Aggressive Rates \$2.50 PSF FSG
- Folsom's highest quality office campus
- Conference center and executive lounge

- Fitness center and showers
- 1k walking/jogging track
- On-site café with outdoor seating
- Fiber optic service
- Extensive landscaping including water features

#### **ON-SITE AMENITIES**

Peet's Coffee

Area

Executive Lounge