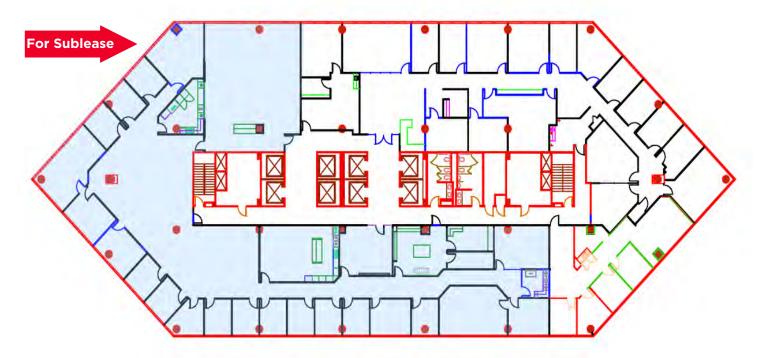

# Floor Plan

## Level 9 - 12,093 RSF

- 23 Private Offices
- Workstations
- Large Workroom
- Large Conference room with seating
- Kitchen/Breakroom
- Reception
- Server Room