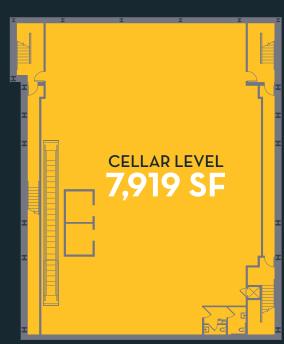

WEST 34TH STREE







WEST 34TH STREET





VEST 3/TH STDEE

## **263** W34



100 MILLION

PEDESTRIANS TRAVEL
THIS CORRIDOR
EVERY YEAR



233
MILLION
COMMUTERS
ANNUALLY



OVER \$2 BILLION

ANNUAL RETAIL SALES
IN THE DISTRICT



28 MILLION SF OF CORPORATE OFFICE SPACE



GATEWAY TO THE HUDSON YARDS

5 MILLION SF REDEVELOPMENT MIXED-USE PROJECT

IN THE MIDST OF 3,000 RESIDENTIAL UNITS







JOANNE PODELL

212 841 5972

joanne.podell@cushwake.com

MARY CLAYTON

212 841 7650

mary.clayton@cushwake.com

MATTHEW BALL

212 713 6865

matthew.ball@cushwake.com

A commission computed and earned in accordance with the rates and conditions of our agency agreement with our principal, when received from our principal, will be paid to the cooperating broker who consummates a lease which is unconditionally executed and delivered by and between