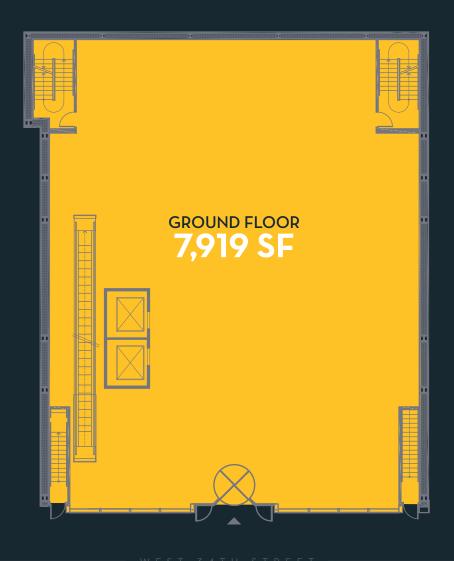

WEST 34TH STREE







WEST 34TH STREET





VEST 3/TH STDEE

## **263** W34



100 MILLION

PEDESTRIANS TRAVEL
THIS CORRIDOR
EVERY YEAR



233
MILLION
COMMUTERS
ANNUALLY



OVER \$2 BILLION

ANNUAL RETAIL SALES
IN THE DISTRICT



28 MILLION SF OF CORPORATE OFFICE SPACE



GATEWAY TO THE HUDSON YARDS

5 MILLION SF REDEVELOPMENT MIXED-USE PROJECT

IN THE MIDST OF 3,000 RESIDENTIAL UNITS







JOANNE PODELL

212 841 5972

joanne.podell@cushwake.com

MARY CLAYTON

212 841 7650

mary.clayton@cushwake.com

MATTHEW BALL

212 713 6865

matthew.ball@cushwake.com

A commission computed and earned in accordance with the rates and conditions of our agency agreement with our principal, when received from our principal, will be paid to the cooperating broker who consummates a lease which is unco