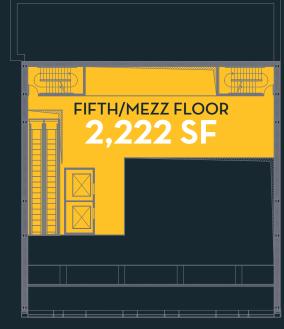

WEST 34TH STREE







WEST 34TH STREET





VEST 3/TH STDEE

## **263** W34



100 MILLION

PEDESTRIANS TRAVEL
THIS CORRIDOR
EVERY YEAR



233
MILLION
COMMUTERS
ANNUALLY



OVER \$2 BILLION

ANNUAL RETAIL SALES
IN THE DISTRICT



28 MILLION SF OF CORPORATE OFFICE SPACE



GATEWAY TO THE HUDSON YARDS

5 MILLION SF REDEVELOPMENT MIXED-USE PROJECT

IN THE MIDST OF 3,000 RESIDENTIAL UNITS







JOANNE PODELL

212 841 5972

joanne.podell@cushwake.com

MARY CLAYTON

212 841 7650

mary.clayton@cushwake.com

MATTHEW BALL

212 713 6865

matthew.ball@cushwake.com

A commission computed and earned in accordance with the rates and conditions of our agency agreement with our principal, when received from our principal, will be paid to the cooperating broker who consummates a lease which is unconditionally executed and