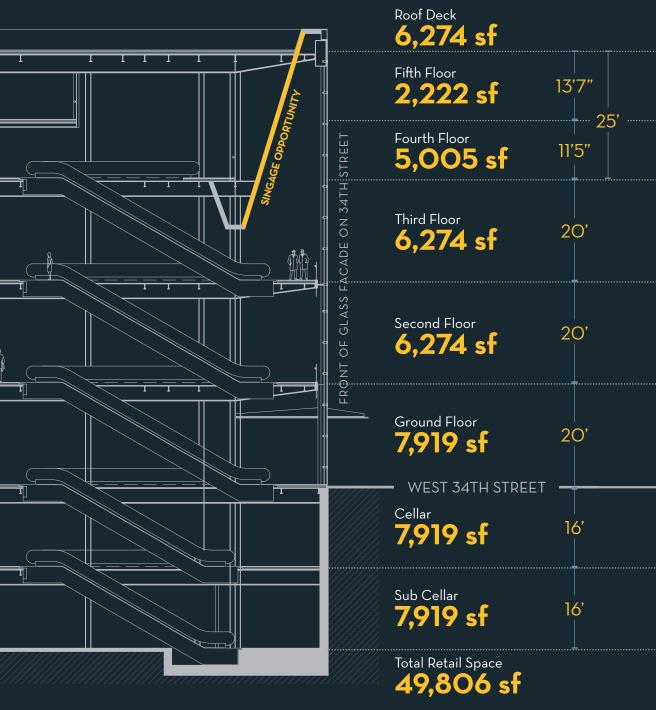

WEST 34TH STREE







WEST 34TH STREET





VEST 3/TH STDEE

## **263** W34



100 MILLION

PEDESTRIANS TRAVEL
THIS CORRIDOR
EVERY YEAR



233
MILLION
COMMUTERS
ANNUALLY



OVER \$2 BILLION

ANNUAL RETAIL SALES
IN THE DISTRICT



28 MILLION SF OF CORPORATE OFFICE SPACE



GATEWAY TO THE HUDSON YARDS

5 MILLION SF REDEVELOPMENT MIXED-USE PROJECT

IN THE MIDST OF 3,000 RESIDENTIAL UNITS







JOANNE PODELL

212 841 5972

joanne.podell@cushwake.com

MARY CLAYTON

212 841 7650

mary.clayton@cushwake.com

MATTHEW BALL

212 713 6865

matthew.ball@cushwake.com

A commission computed and earned in accordance with the rates and conditions of our agency agreement with our principal, when received from our principal, will be paid to the cooperating broker who consummates a lease which i