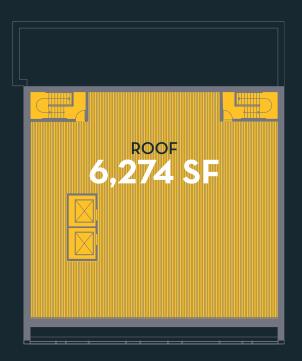

WEST 34TH STREE







WEST 34TH STREET





VEST 3/TH STDEE

## **263** W34



100 MILLION

PEDESTRIANS TRAVEL
THIS CORRIDOR
EVERY YEAR



233
MILLION
COMMUTERS
ANNUALLY



OVER \$2 BILLION

ANNUAL RETAIL SALES
IN THE DISTRICT



28 MILLION SF OF CORPORATE OFFICE SPACE



GATEWAY TO THE HUDSON YARDS

5 MILLION SF REDEVELOPMENT MIXED-USE PROJECT

IN THE MIDST OF 3,000 RESIDENTIAL UNITS







JOANNE PODELL

212 841 5972

joanne.podell@cushwake.com

MARY CLAYTON

212 841 7650

mary.clayton@cushwake.com

MATTHEW BALL

212 713 6865

matthew.ball@cushwake.com

A commission computed and earned in accordance with the rates and conditions of our agency agreement with our principal, when received from our principal, will be paid to the cooperating broker who consummates a lease which is unconditionally executed and de