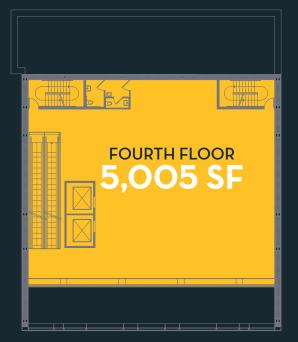

WEST 34TH STREE







WEST 34TH STREET





VEST 3/TH STDEE

## **263** W34



100 MILLION

PEDESTRIANS TRAVEL
THIS CORRIDOR
EVERY YEAR



233
MILLION
COMMUTERS
ANNUALLY



OVER \$2 BILLION

ANNUAL RETAIL SALES
IN THE DISTRICT



28 MILLION SF OF CORPORATE OFFICE SPACE



GATEWAY TO THE HUDSON YARDS

5 MILLION SF REDEVELOPMENT MIXED-USE PROJECT

IN THE MIDST OF 3,000 RESIDENTIAL UNITS







JOANNE PODELL

212 841 5972

joanne.podell@cushwake.com

MARY CLAYTON

212 841 7650

mary.clayton@cushwake.com

MATTHEW BALL

212 713 6865

matthew.ball@cushwake.com

A commission computed and earned in accordance with the rates and conditions of our agency agreement with our principal, when received from our principal, will be paid to the cooperating broker who consummates a lease which is unconditionally executed an