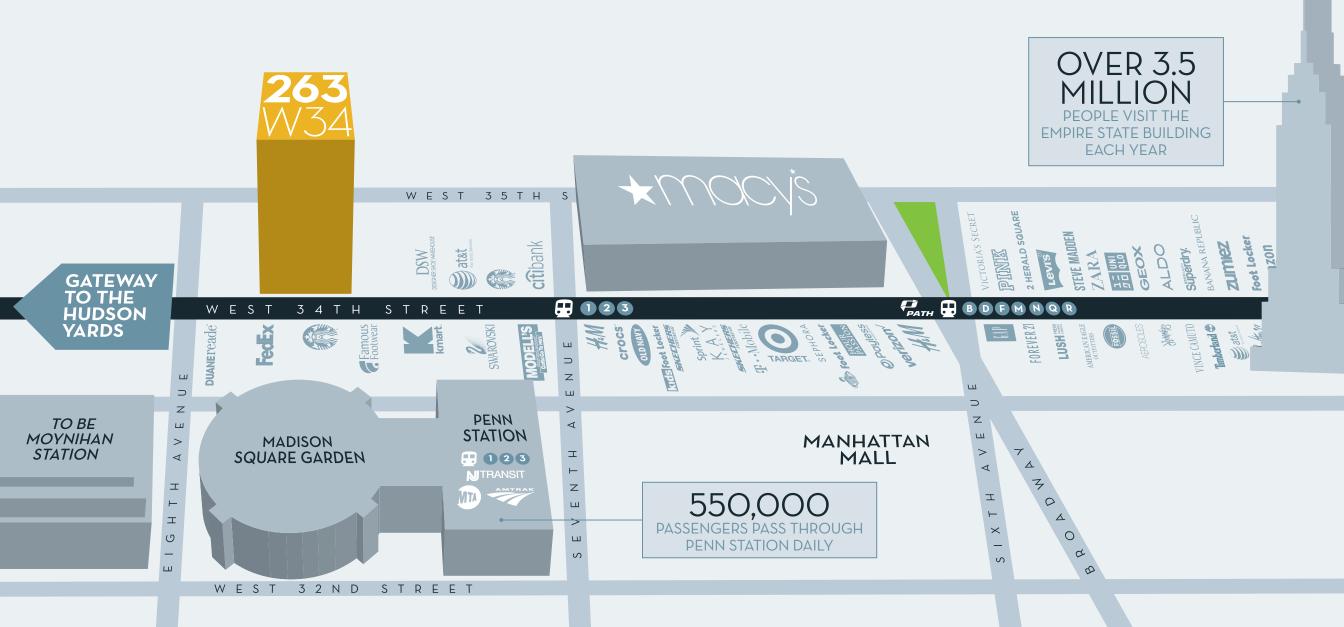

## **263** W34

100 MILLION

PEDESTRIANS TRAVEL
THIS CORRIDOR
EVERY YEAR

233
MILLION
COMMUTERS
ANNUALLY

OVER \$2 BILLION

ANNUAL RETAIL SALES
IN THE DISTRICT

28 MILLION SF OF CORPORATE OFFICE SPACE

GATEWAY TO THE HUDSON YARDS

5 MILLION SF REDEVELOPMENT MIXED-USE PROJECT

IN THE MIDST OF 3,000 RESIDENTIAL UNITS

JOANNE PODELL

212 841 5972

joanne.podell@cushwake.com

MARY CLAYTON

212 841 7650

mary.clayton@cushwake.com