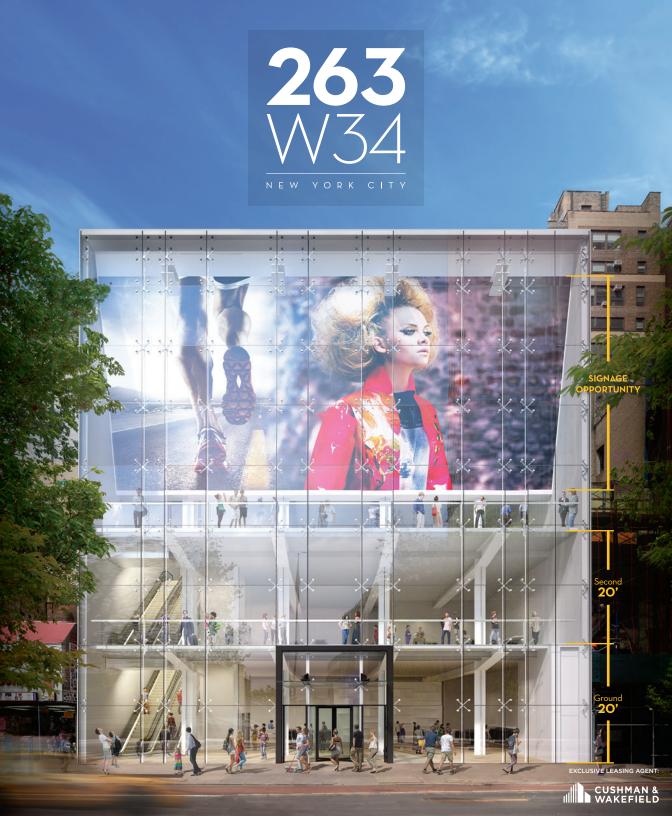

## **263** W34

100 MILLION

PEDESTRIANS TRAVEL
THIS CORRIDOR
EVERY YEAR

233
MILLION
COMMUTERS
ANNUALLY

OVER \$2 BILLION

ANNUAL RETAIL SALES
IN THE DISTRICT

28 MILLION SF OF CORPORATE OFFICE SPACE

GATEWAY TO THE HUDSON YARDS