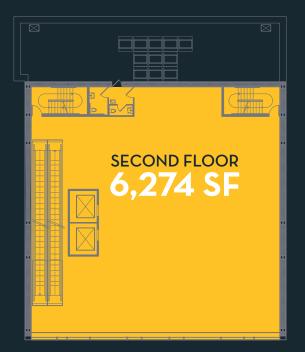

WEST 34TH STREE







WEST 34TH STREET





VEST 3/TH STDEE

## **263** W34



100 MILLION

PEDESTRIANS TRAVEL
THIS CORRIDOR
EVERY YEAR



233
MILLION
COMMUTERS
ANNUALLY



OVER \$2 BILLION

ANNUAL RETAIL SALES
IN THE DISTRICT



28 MILLION SF OF CORPORATE OFFICE SPACE



GATEWAY TO THE HUDSON YARDS

5 MILLION SF REDEVELOPMENT MIXED-USE PROJECT

IN THE MIDST OF 3,000 RESIDENTIAL UNITS







JOANNE PODELL

212 841 5972

joanne.podell@cushwake.com

MARY CLAYTON

212 841 7650

mary.clayton@cushwake.com

MATTHEW BALL

212 713 6865

matthew.ball@cushwake.com

A commission computed and earned in accordance with the rates and conditions of our agency agreement with our principal, when received from our principal, will be paid to the cooperating broker who consummates a lease which is uncond