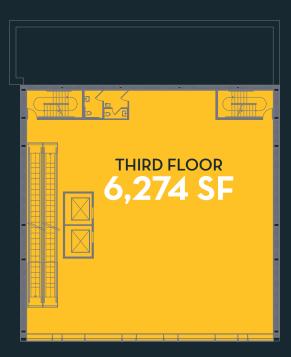

WEST 34TH STREE







WEST 34TH STREET





VEST 3/TH STDEE

## **263** W34



100 MILLION

PEDESTRIANS TRAVEL
THIS CORRIDOR
EVERY YEAR



233
MILLION
COMMUTERS
ANNUALLY



OVER \$2 BILLION

ANNUAL RETAIL SALES
IN THE DISTRICT



28 MILLION SF OF CORPORATE OFFICE SPACE



GATEWAY TO THE HUDSON YARDS

5 MILLION SF REDEVELOPMENT MIXED-USE PROJECT

IN THE MIDST OF 3,000 RESIDENTIAL UNITS







JOANNE PODELL

212 841 5972

joanne.podell@cushwake.com

MARY CLAYTON

212 841 7650

mary.clayton@cushwake.com

MATTHEW BALL

212 713 6865

matthew.ball@cushwake.com

A commission computed and earned in accordance with the rates and conditions of our agency agreement with our principal, when received from our principal, will be paid to the cooperating broker who consummates a lease which is uncondit