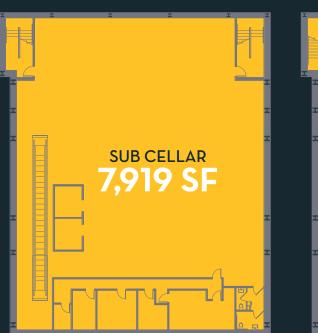

WEST 34TH STREE







WEST 34TH STREET





VEST 3/TH STDEE

## **263** W34



100 MILLION

PEDESTRIANS TRAVEL
THIS CORRIDOR
EVERY YEAR



233
MILLION
COMMUTERS
ANNUALLY



OVER \$2 BILLION

ANNUAL RETAIL SALES
IN THE DISTRICT



28 MILLION SF OF CORPORATE OFFICE SPACE



GATEWAY TO THE HUDSON YARDS

5 MILLION SF REDEVELOPMENT MIXED-USE PROJECT

IN THE MIDST OF 3,000 RESIDENTIAL UNITS







JOANNE PODELL

212 841 5972

joanne.podell@cushwake.com

MARY CLAYTON

212 841 7650

mary.clayton@cushwake.com

MATTHEW BALL

212 713 6865

matthew.ball@cushwake.com

A commission computed and earned in accordance with the rates and conditions of our agency agreement with our principal, when received from our principal, will be paid to the cooperating broker who consummates a lease which is unconditionally executed and delivered by and betwe