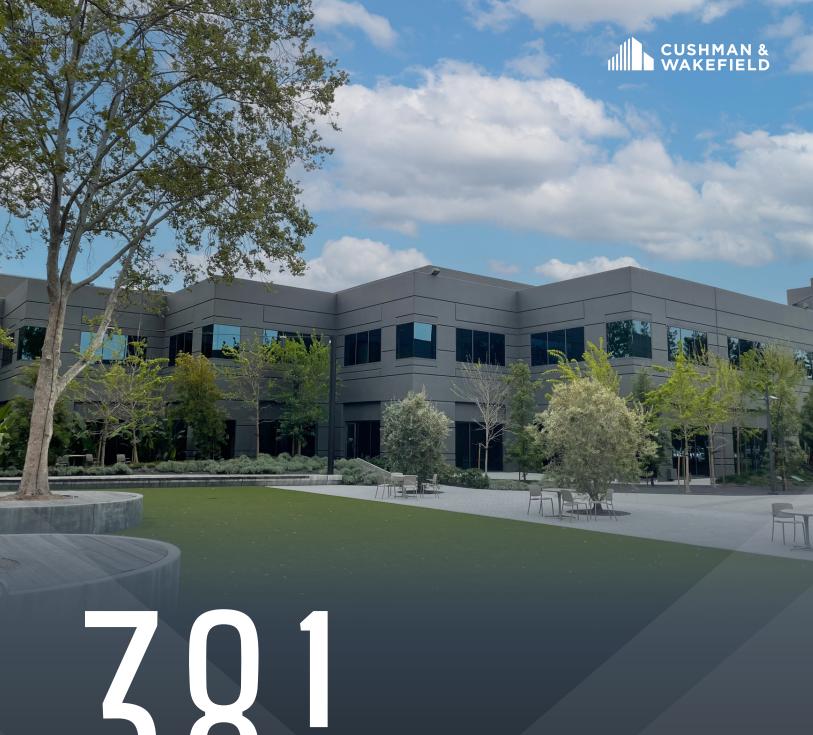

# JO 1 EAST EVELYN AVENUE

±46,682 SF SUBLEASE **AVAILABLE NOW** 

**MOUNTAIN VIEW, CA** 

- Class A Creative Office Space
- > 3.83/1,000 Parking Ratio
- LED: 11/30/2024 (Longer Term Available Direct)
- Full Project Landscape Renovation Completed
- FF&E Available
- On-Site Bike Storage