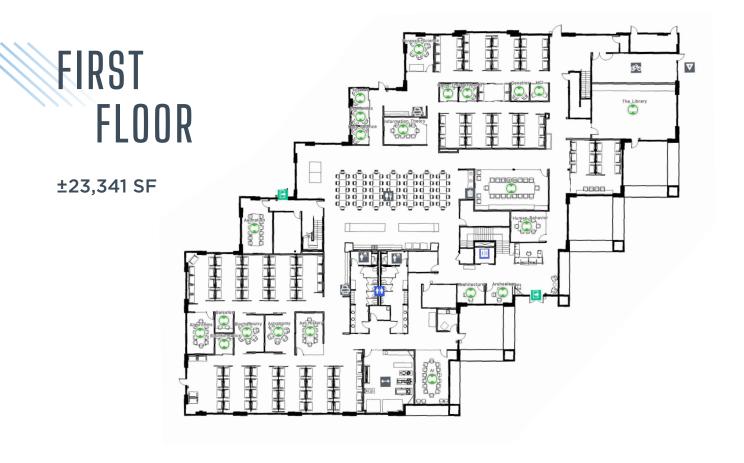

# JO 1 EAST EVELYN AVENUE

±46,682 SF SUBLEASE **AVAILABLE NOW** 

**MOUNTAIN VIEW, CA** 





- Class A Creative Office Space
- > 3.83/1,000 Parking Ratio
- LED: 11/30/2024 (Longer Term Available Direct)
- Full Project Landscape Renovation Completed
- FF&E Available
- On-Site Bike Storage



coursera

coursera







- 1 Mile from Downtown Mountain View Amenities, Caltrain, Restaurants & Light Rail
- Direct access to CA-237 freeway
- ▶ Easy access to nearby Stevens Creek Trail

## DOWNTOWN MOUNTAIN VIEW AMENITIES:

The Posh Bagel Cascal Kirin Chinese Scratch Bierhaus Sakoon Shiva's Indian Sushi Tomi Maru Ichi Dana Street Roasting
KappoNami Nam
Steins Beer Garden
Tied House
Molly Magees
St. Stephen's Green
Red Rock Coffee Ephesus
Fu Lam Mum
Olympus Caffe& Bakery

Crepvine
Cafe Baklava
NijiSushi
Shalala
AmarinThai Cuisine
Xanh
Mountain View Post Office
Subway
Agave Mexican Bistro



## 30 1 EAST EVELYN AVENUE MOUNTAIN VIEW, CA



For More Information, Please Contact:

## Mike Mordaunt

Executive Vice Chairman Mobile: 415-992-1095

Mike.Mordaunt@cushwake.com

Lic #01778048

### **Nate Currie**

**Ex