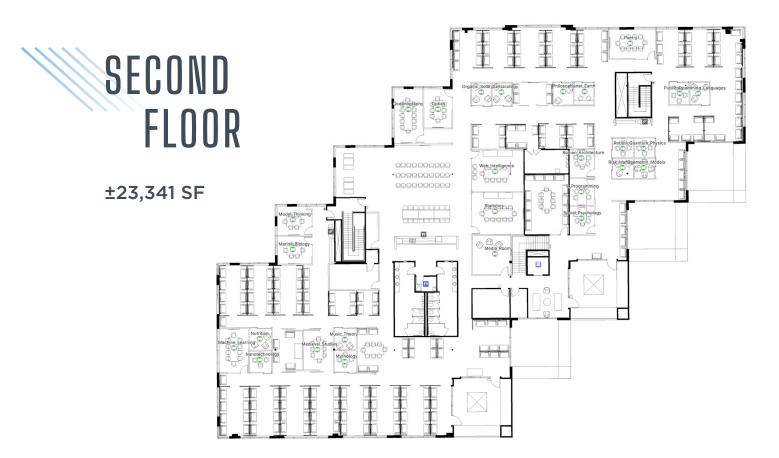

# JO 1 EAST EVELYN AVENUE

±46,682 SF SUBLEASE **AVAILABLE NOW** 

**MOUNTAIN VIEW, CA** 

- Class A Creative Office Space
- > 3.83/1,000 Parking Ratio
- LED: 11/30/2024 (Longer Term Available Direct)
- Full Project Landscape Renovation Completed
- FF&E Available
- On-Site Bike Storage