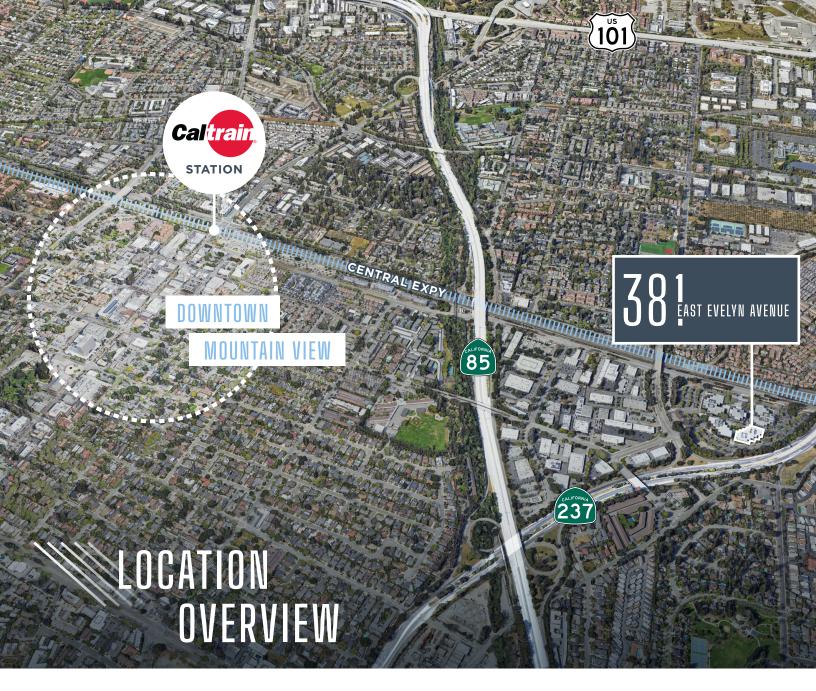

coursera

coursera

- 1 Mile from Downtown Mountain View Amenities, Caltrain, Restaurants & Light Rail
- Direct access to CA-237 freeway
- ▶ Easy access to nearby Stevens Creek Trail

## DOWNTOWN MOUNTAIN VIEW AMENITIES:

The Posh Bagel Cascal Kirin Chinese Scratch Bierhaus Sakoon Shiva's Indian Sushi Tomi Maru Ichi Dana Street Roasting
KappoNami Nam
Steins Beer Garden
Tied House
Molly Magees
St. Stephen's Green
Red Rock Coffee Ephesus
Fu Lam Mum
Olympus Caffe& Bakery

Crepvine
Cafe Baklava
NijiSushi
Shalala
AmarinThai Cuisine
Xanh
Mountain View Post Office
Subway
Agave Mexican Bistro