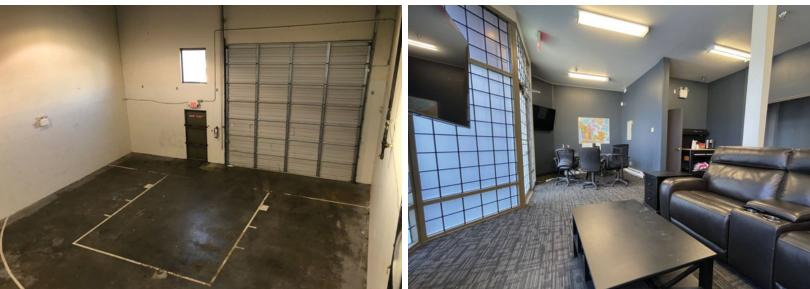

# **PROPERTY FEATURES**

- Built in 1997 (approximately)
- Fully sprinklered
- Concrete tilt-up construction
- · Parking on-site & street parking available

- One (1) 14' x 14' grade loading door
- Fluorescent lighting
- Approximately 21'7" clear ceilings in warehouse
- · Radiant tube warehouse heating
- One (1) 2-pc handicap-accessible washroom