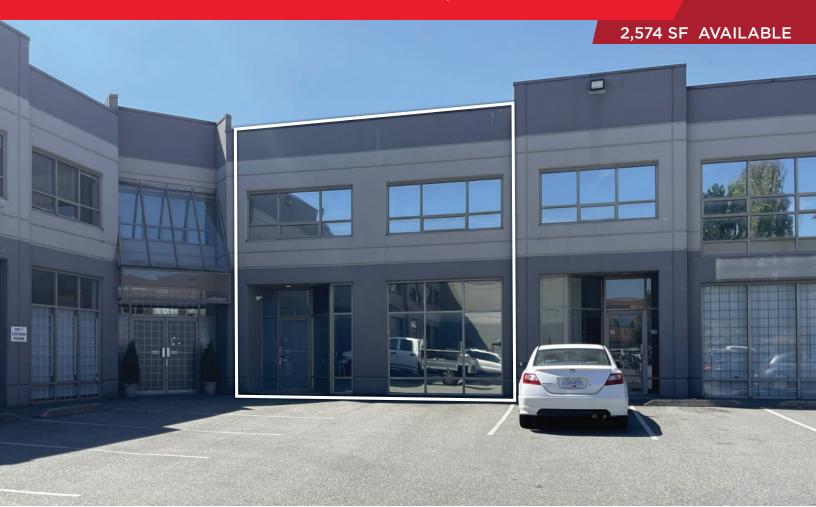

# FOR LEASE UNIT 9 11435 201A STREET MAPLE RIDGE, BC

# **AVAILABLE AREA**

Unit 9

| Warehouse                    | 1,156 sf |
|------------------------------|----------|
| Main Floor Office / Showroom | 661 sf   |
| Total Main Floor Area        | 1,817 sf |
| Mezzanine Storage            | 757 sf   |
| Total Available Area         | 2.574 sf |