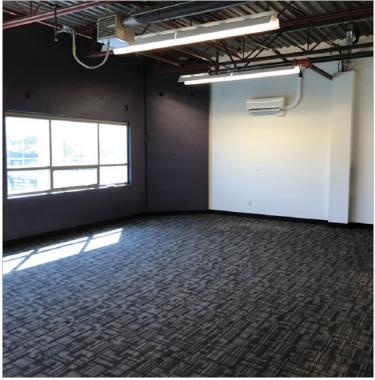

# **PROPERTY FEATURES**

- Built in 1997 (approximately)
- Fully sprinklered
- Concrete tilt-up construction
- · Parking on-site & street parking available

- One (1) 14' x 14' grade loading door
- Fluorescent lighting
- Approximately 21'7" clear ceilings in warehouse
- · Radiant tube warehouse heating
- One (1) 2-pc handicap-accessible washroom