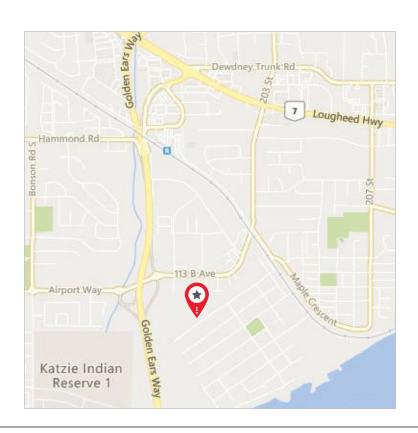

### **LOCATION**

This functional multi-tenant industrial facility is located on the west side of 201A Street. The property is a few blocks south of Lougheed Highway and is easily accessible via 203rd Street / 113B Avenue, Stewart Crescent, Maple Meadows Way and the Golden Ears Bridge.