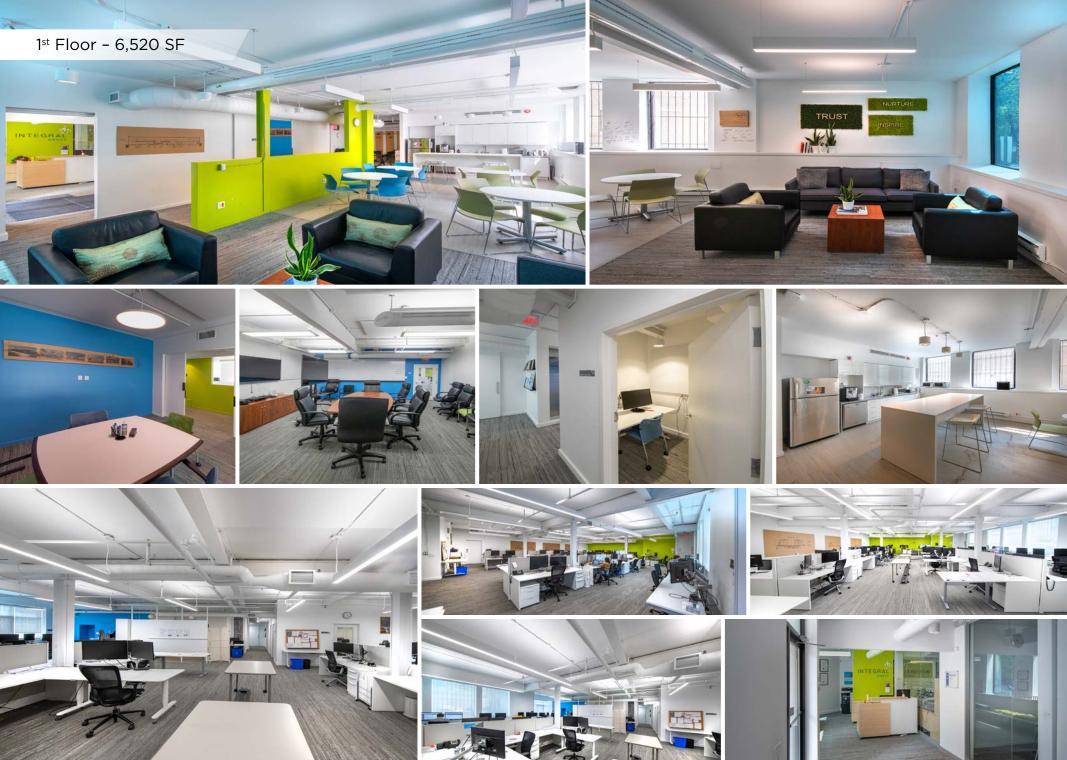

## DESCRIPTION

380 Wellington Street West is a standalone building ideally located in Downtown Toronto. Situated just west of the corner of Wellington and Spadina, there is easy street car and LRT access as well as on site parking. The building incorporates bright skylight windows to complement the open concept floor plan of the property. A spacious 13,040 SF of office and boardroom space is offered across two storeys, including lounge and kitchen areas, as well as client facing areas.

## **OFFICE FLOOR PLAN**

1<sup>ST</sup> FLOOR: 6,520 SF

\*Option to Lease only  $2^{\mbox{\scriptsize nd}},$  or Both Floors\*

2<sup>ND</sup> FLOOR: 6,520 SF