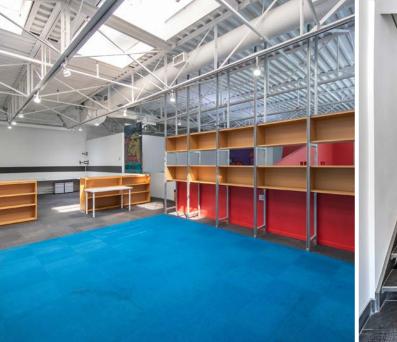

## DESCRIPTION

380 Wellington Street West is a standalone building ideally located in Downtown Toronto. Situated just west of the corner of Wellington and Spadina, there is easy street car and LRT access as well as on site parking. The building incorporates bright skylight windows to complement the open concept floor plan of the property. A spacious 13,040 SF of office and boardroom space is offered across two storeys, including lounge and kitchen areas, as well as client facing areas.

### SUSTAINABILITY FEATURES

- Intelligent windows (ViewGlass) with electromagnetic glass
- High induction diffusers
- Low VOC & recycled material carpet tiles
- Learning thermostats
- Energy recovery ventilators
- Daylight harvesting light zoning with dimming controls