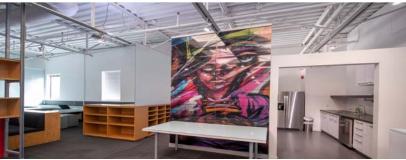

## DESCRIPTION

380 Wellington Street West is a standalone building ideally located in Downtown Toronto. Situated just west of the corner of Wellington and Spadina, there is easy street car and LRT access as well as on site parking. The building incorporates bright skylight windows to complement the open concept floor plan of the property. A spacious 13,040 SF of office and boardroom space is offered across two storeys, including lounge and kitchen areas, as well as client facing areas.

## **OFFICE FLOOR PLAN**

1<sup>ST</sup> FLOOR: 6,520 SF

\*Option to Lease only  $2^{\mbox{\scriptsize nd}},$  or Both Floors\*

2<sup>ND</sup> FLOOR: 6,520 SF