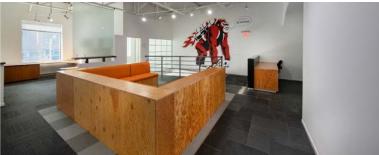

## DESCRIPTION

380 Wellington Street West is a standalone building ideally located in Downtown Toronto. Situated just west of the corner of Wellington and Spadina, there is easy street car and LRT access as well as on site parking. The building incorporates bright skylight windows to complement the open concept floor plan of the property. A spacious 13,040 SF of office and boardroom space is offered across two storeys, including lounge and kitchen areas, as well as client facing areas.