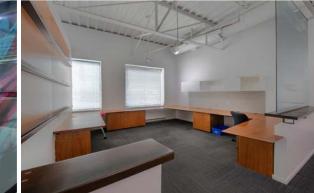

## DESCRIPTION

380 Wellington Street West is a standalone building ideally located in Downtown Toronto. Situated just west of the corner of Wellington and Spadina, there is easy street car and LRT access as well as on site parking. The building incorporates bright skylight windows to complement the open concept floor plan of the property. A spacious 13,040 SF of office and boardroom space is offered across two storeys, including lounge and kitchen areas, as well as client facing areas.

## **OFFICE FLOOR PLAN**

1<sup>ST</sup> FLOOR: 6,520 SF

\*Option to Lease only  $2^{\mbox{\scriptsize nd}},$  or Both Floors\*

2<sup>ND</sup> FLOOR: 6,520 SF