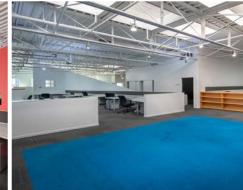

## DESCRIPTION

380 Wellington Street West is a standalone building ideally located in Downtown Toronto. Situated just west of the corner of Wellington and Spadina, there is easy street car and LRT access as well as on site parking. The building incorporates bright skylight windows to complement the open concept floor plan of the property. A spacious 13,040 SF of office and boardroom space is offered across two storeys, including lounge and kitchen areas, as well as client facing areas.