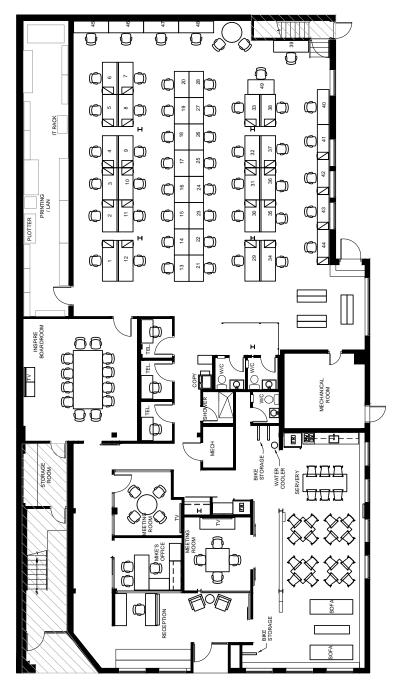

## **OFFICE FLOOR PLAN**

1<sup>ST</sup> FLOOR: 6,520 SF

\*Option to Lease only  $2^{\mbox{\scriptsize nd}},$  or Both Floors\*

2<sup>ND</sup> FLOOR: 6,520 SF