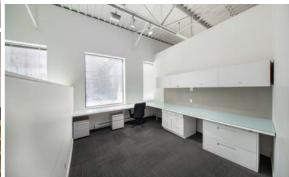

## DESCRIPTION

380 Wellington Street West is a standalone building ideally located in Downtown Toronto. Situated just west of the corner of Wellington and Spadina, there is easy street car and LRT access as well as on site parking. The building incorporates bright skylight windows to complement the open concept floor plan of the property. A spacious 13,040 SF of office and boardroom space is offered across two storeys, including lounge and kitchen areas, as well as client facing areas.

## **OFFICE FLOOR PLAN**

1<sup>ST</sup> FLOOR: 6,520 SF

\*Option to Lease only  $2^{\mbox{\scriptsize nd}},$  or Both Floors\*

2<sup>ND</sup> FLOOR: 6,520 SF