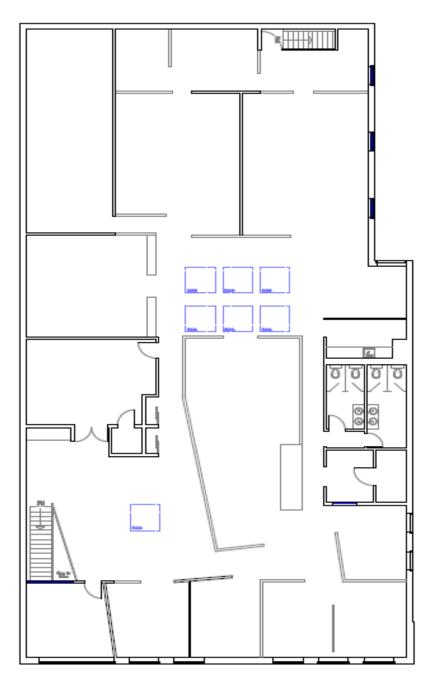

## **OFFICE FLOOR PLAN**

1<sup>ST</sup> FLOOR: 6,520 SF

\*Option to Lease only  $2^{\mbox{\scriptsize nd}},$  or Both Floors\*

2<sup>ND</sup> FLOOR: 6,520 SF