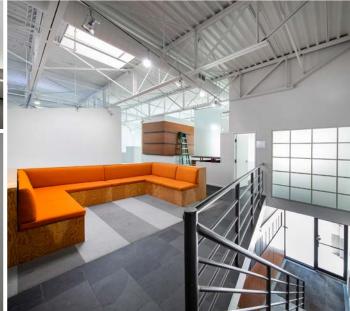

## DESCRIPTION

380 Wellington Street West is a standalone building ideally located in Downtown Toronto. Situated just west of the corner of Wellington and Spadina, there is easy street car and LRT access as well as on site parking. The building incorporates bright skylight windows to complement the open concept floor plan of the property. A spacious 13,040 SF of office and boardroom space is offered across two storeys, including lounge and kitchen areas, as well as client facing areas.

### SUSTAINABILITY FEATURES

- Intelligent windows (ViewGlass) with electromagnetic glass
- High induction diffusers
- Low VOC & recycled material carpet tiles
- Learning thermostats
- Energy recovery ventilators
- Daylight harvesting light zoning with dimming controls