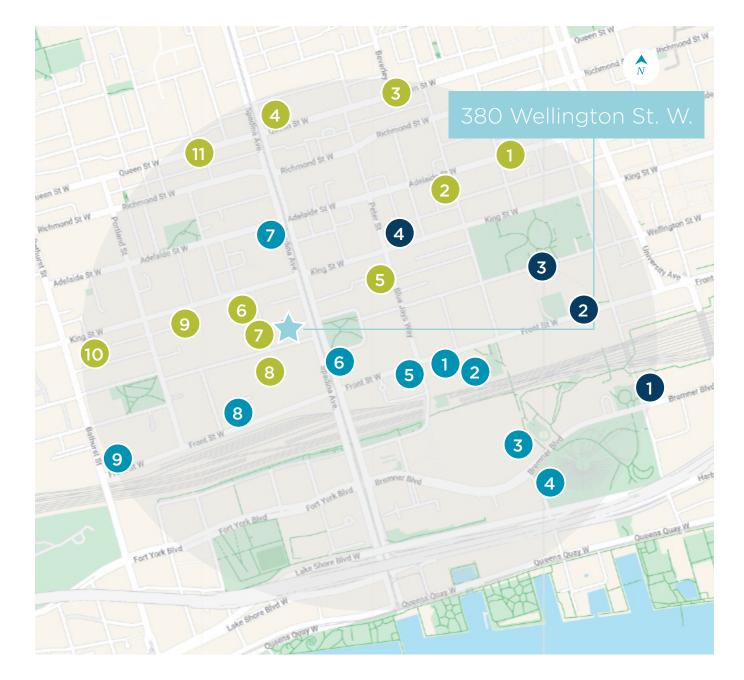

## Area Amenities

#### RESTAURANTS

- 1. Copacabana Brazilian Steakhouse
- 2. Pai
- 3. Queen Street Warehouse
- 4. Horseshoe Tavern
- 5. KOST
- 6. Wilbur Mexicana
- 7. SPIN Toronto
- 8. Le Select Bistro
- 9. Gusto 101
- 10. Lavelle
- 11. BarChef

#### RETAIL

- 1. Nicolby's
- 2. Amie Aliza Jewelry
- 3. Jays Shop
- 4. Roundhouse Farmers Market
- 5. Rabba Fine Foods
- 6. LCBO
- 7. Dollarama
- 8. Sherwin-Williams Paint Store
- 9. Farm Boy

#### HOTELS

- 1. Delta Hotels by Marriott
- 2. InterContinental Toronto
- 3. The Ritz-Carlton, Toronto
- 4. Hyatt Regency Toronto

WELLINGTON STREET W

Cushman & Wakefield ULC, Brokerage

161 Bay Street, Suite 1500 Toronto, ON M5J 2S1 cushmanwakefield.com