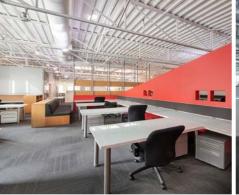

## DESCRIPTION

380 Wellington Street West is a standalone building ideally located in Downtown Toronto. Situated just west of the corner of Wellington and Spadina, there is easy street car and LRT access as well as on site parking. The building incorporates bright skylight windows to complement the open concept floor plan of the property. A spacious 13,040 SF of office and boardroom space is offered across two storeys, including lounge and kitchen areas, as well as client facing areas.