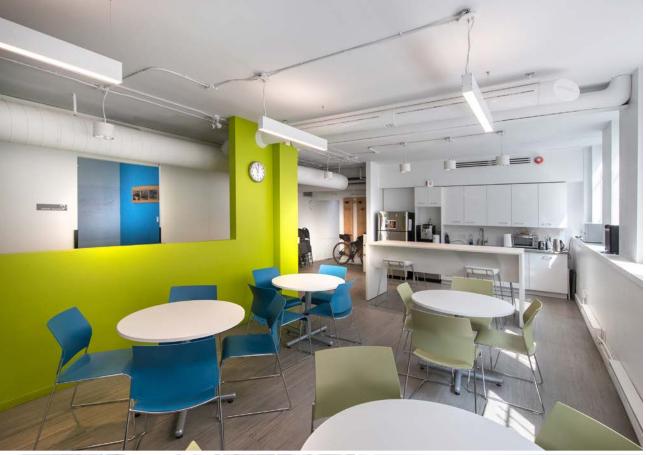

## DESCRIPTION

380 Wellington Street West is a standalone building ideally located in Downtown Toronto. Situated just west of the corner of Wellington and Spadina, there is easy street car and LRT access as well as on site parking. The building incorporates bright skylight windows to complement the open concept floor plan of the property. A spacious 13,040 SF of office and boardroom space is offered across two storeys, including lounge and kitchen areas, as well as client facing areas.

### SUSTAINABILITY FEATURES

- Intelligent windows (ViewGlass) with electromagnetic glass
- High induction diffusers
- Low VOC & recycled material carpet tiles
- Learning thermostats
- Energy recovery ventilators
- Daylight harvesting light zoning with dimming controls