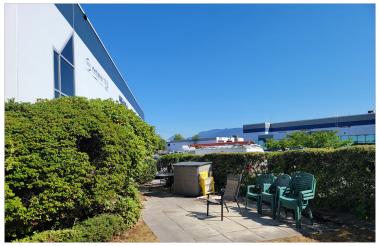

#### **FEATURES**

- Two (2) 8' x 10' dock loading doors with levelers and seals
- One (1) 8' x 10' drive-in door (may be converted to dock)
- 21' clear ceilings
- · Air-conditioned office and warehouse areas
- Fully sprinklered
- Energy-efficient fluorescent lighting
- 200A, 600V 3-phase electrical service
- Concrete tilt-up construction by Beedie
- Three (3) washrooms
- Lunchroom
- Floor drains below mezzanine
- Outdoor patio area
- Fourteen (14) parking stalls
- Pallet racking available for sale or sub-tenant use