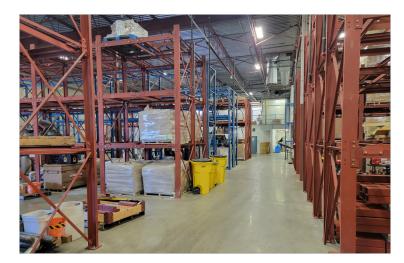

#### **FEATURES**

- Two (2) 8' x 10' dock loading doors with levelers and seals
- One (1) 8' x 10' drive-in door (may be converted to dock)
- 21' clear ceilings
- · Air-conditioned office and warehouse areas
- Fully sprinklered
- Energy-efficient fluorescent lighting
- 200A, 600V 3-phase electrical service
- Concrete tilt-up construction by Beedie
- Three (3) washrooms
- Lunchroom
- Floor drains below mezzanine
- Outdoor patio area
- Fourteen (14) parking stalls
- Pallet racking available for sale or sub-tenant use