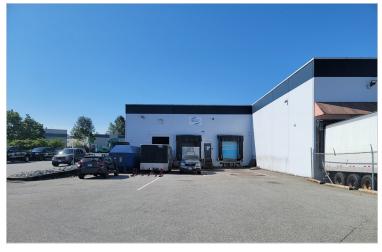

#### **FEATURES**

- Two (2) 8' x 10' dock loading doors with levelers and seals
- One (1) 8' x 10' drive-in door (may be converted to dock)
- 21' clear ceilings
- · Air-conditioned office and warehouse areas
- Fully sprinklered
- Energy-efficient fluorescent lighting
- 200A, 600V 3-phase electrical service
- Concrete tilt-up construction by Beedie
- Three (3) washrooms
- Lunchroom
- Floor drains below mezzanine
- Outdoor patio area
- Fourteen (14) parking stalls
- Pallet racking available for sale or sub-tenant use