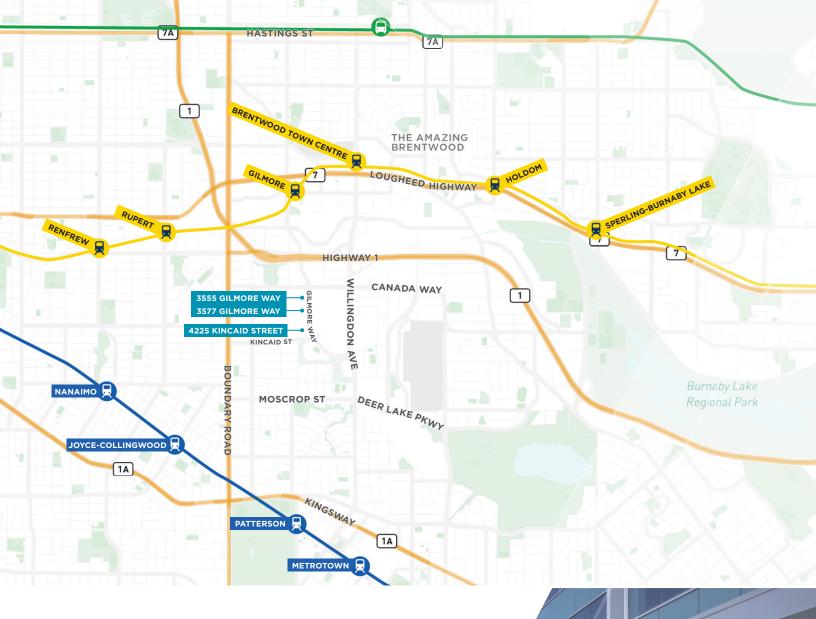

### THE LOCATION

Discovery Park is located along Gilmore Way, just a short drive or walk south of the Brentwood area. The location offers easy access to the Trans-Canada Highway and each building features public transit stops just meters from the front entrance connecting to the Gilmore Skytrain Station for rapid transit connectivity.

Discovery Park is home to some of the world's leading technology companies. Amenities in the area include Earls Kitchen + Bar, Cactus Club, Brentwood Town Centre, Whole Foods, Grand Villa Casino Hotel & Conference Centre, and BCIT.