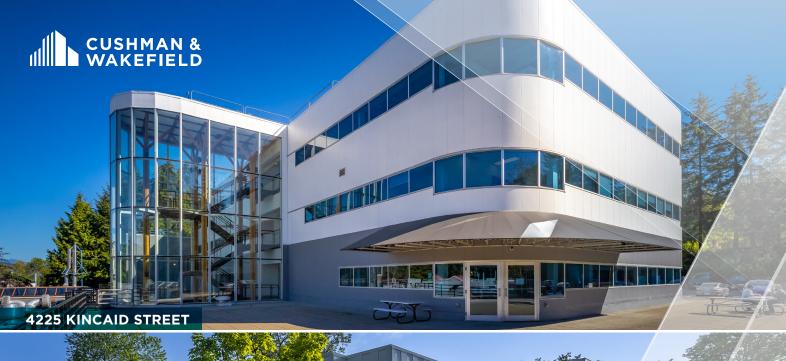

### 4225 KINCAID STREET

| Unit 300     | 9,310 sf | Available immediately.<br>Ground floor space that is fully<br>improved with a mix of open area<br>and perimeter offices.                  |
|--------------|----------|-------------------------------------------------------------------------------------------------------------------------------------------|
| Unit 310/320 | 4,287 sf | Available immediately.<br>Ground floor premises with exterior<br>access and direct access to the main<br>building lobby. Shell condition. |
| Unit 500     | 6,130 sf | Available immediately.<br>Shell condition, ready for tenant<br>improvements.                                                              |

#### **ADDITIONAL RENT** (2024)

\$15.80 psf, per annum

#### PARKING

1 stall per 750 sf leased Current Rates \$95.00 Random / \$125.00 Reserved