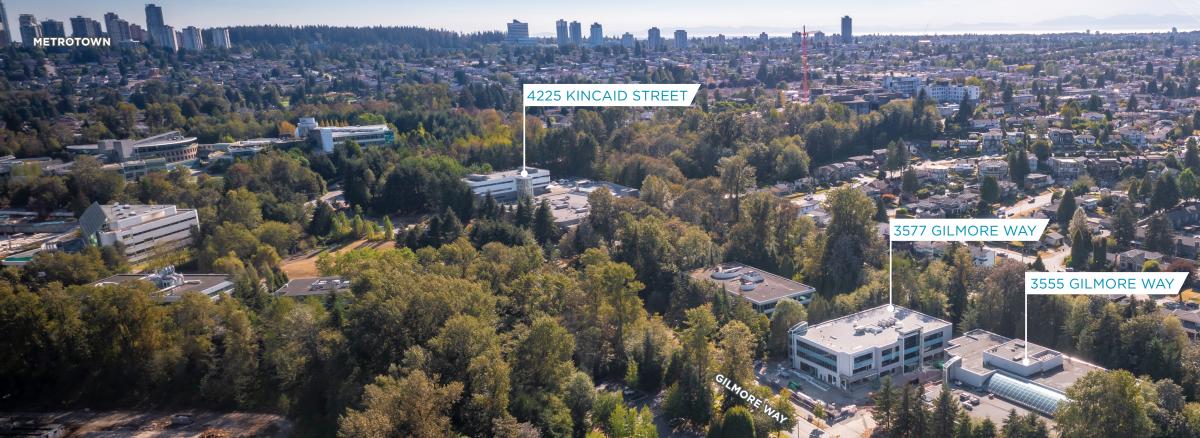

### THE LOCATION

Discovery Park is located along Gilmore Way, just a short drive or walk south of the Brentwood area. The location offers easy access to the Trans-Canada Highway and each building features public transit stops just meters from the front entrance connecting to the Gilmore Skytrain Station for rapid transit connectivity.

Discovery Park is home to some of the world's leading technology companies. Amenities in the area include Earls Kitchen + Bar, Cactus Club, Brentwood Town Centre, Whole Foods, Grand Villa Casino Hotel & Conference Centre, and BCIT.