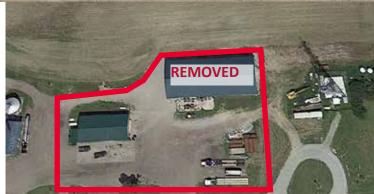

# REPAIR SHOP WITH 1.5 ACRES OF SURPLUS LAND

## **BUILDING FEATURES**

LOCATION Line 8 & 5th Side Road

BUILDING SIZE 3,000 sf

LOT SIZE 1.76 acres (1.5 acres surplus)

SHIPPING 1 drive in door & 1 double barn door

ZONING FD (Future Development)

TERM 24 months

# **Property Highlights**

- 3,000 sf repair shop with small office area
- 1.5 acres of graveled surplus land
- Semi gross rental does not include utilities or snow removal/salting