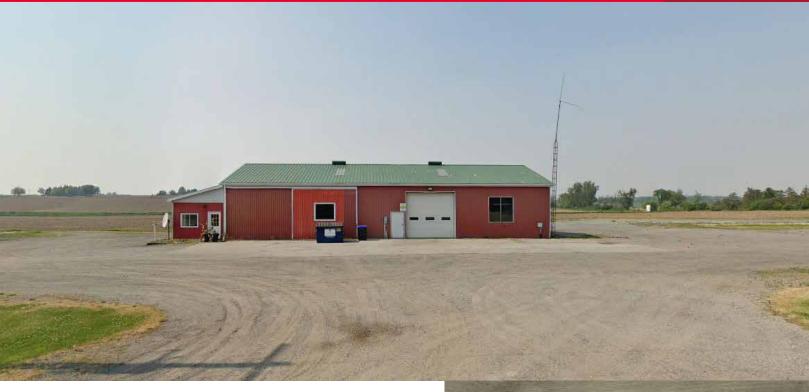

# REPAIR SHOP WITH 1.5 ACRES OF SURPLUS LAND

## **BUILDING FEATURES**

LOCATION Line 8 & 5th Side Road

BUILDING SIZE 3,000 sf

LOT SIZE 1.76 acres (1.5 acres surplus)

SHIPPING 1 drive in door & 1 double barn door

ZONING FD (Future Development)

TERM 24 months

# **Property Highlights**

- 3,000 sf repair shop with small office area
- 1.5 acres of graveled surplus land
- Semi gross rental does not include utilities or snow removal/salting