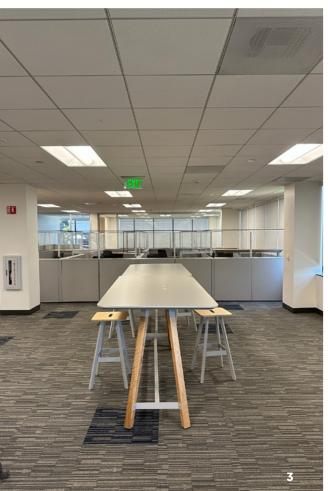

# **FLOOR PLAN**

- 111 Workstations
- 6 Private Offices
- 5 Conference Rooms
- 2 Phone Rooms
- 2 Break Rooms
- 2 Mail/Copy Area
- 1 Large Training Room (divisble)
- 1 All Hands/Flex Area
- 1 Storage Room
- 1 Server Room