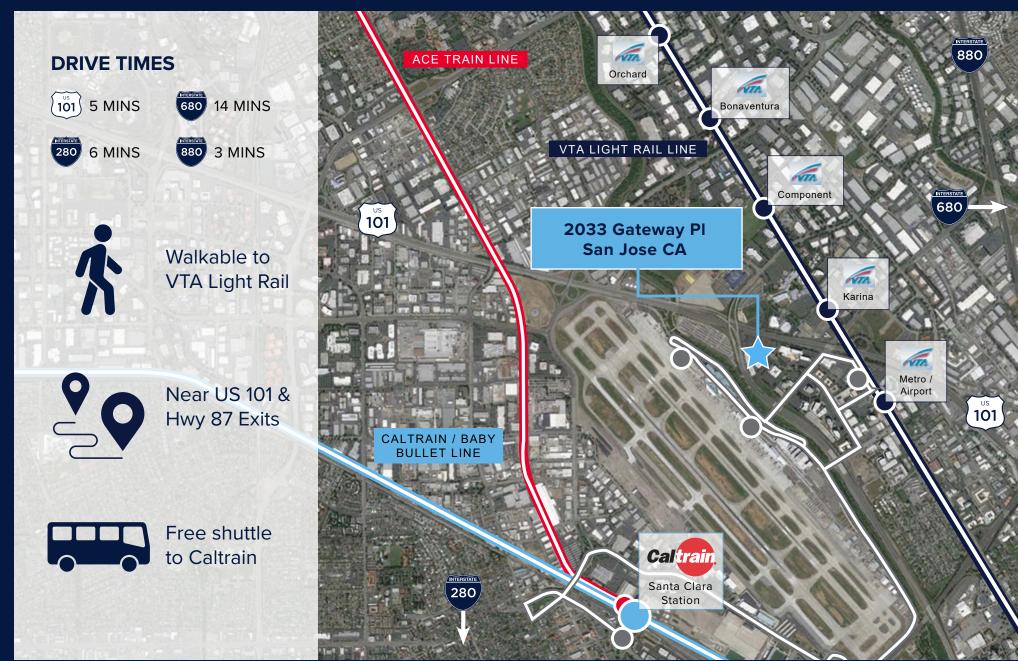

### HIGHLIGHTS

WALKABLE to VTA light rail

4.00/1,000 SF PARKING no charge

PLUG & PLAY can be delieverd full plug & play

AIRPORT offers many restaurants and coffee options

EASY ACCESS off Hwy 101 and 87

**LED:** 02/28/2027

## TRANSPORTATION