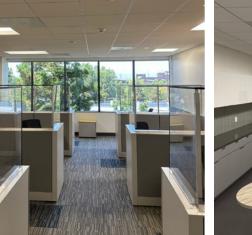

# **FLOOR PLAN**

- 111 Workstations
- 6 Private Offices
- 5 Conference Rooms
- 2 Phone Rooms
- 2 Break Rooms
- 2 Mail/Copy Area
- 1 Large Training Room (divisble)
- 1 All Hands/Flex Area
- 1 Storage Room
- 1 Server Room