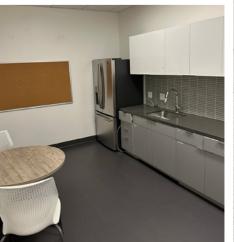

# **FLOOR PLAN**

- 111 Workstations
- 6 Private Offices
- 5 Conference Rooms
- 2 Phone Rooms
- 2 Break Rooms
- 2 Mail/Copy Area
- 1 Large Training Room (divisble)
- 1 All Hands/Flex Area
- 1 Storage Room
- 1 Server Room