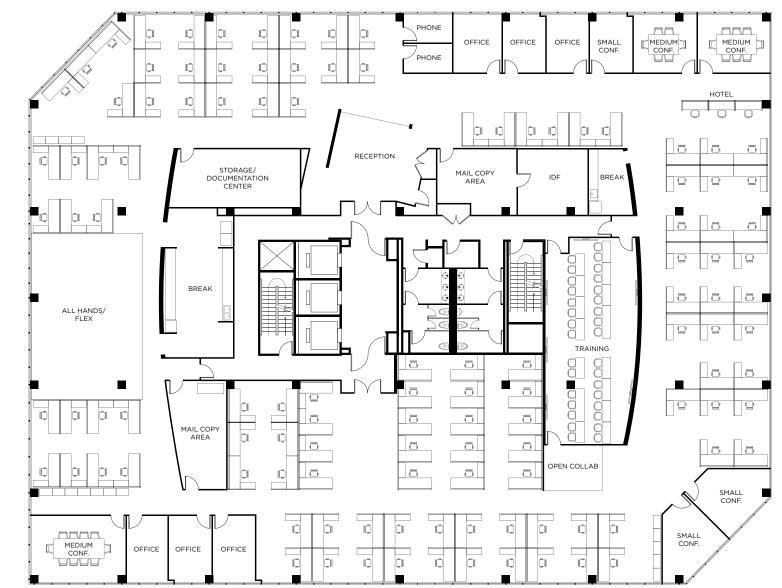

# **FLOOR PLAN**

- 111 Workstations
- 6 Private Offices
- 5 Conference Rooms
- 2 Phone Rooms
- 2 Break Rooms
- 2 Mail/Copy Area
- 1 Large Training Room (divisble)
- 1 All Hands/Flex Area
- 1 Storage Room
- 1 Server Room