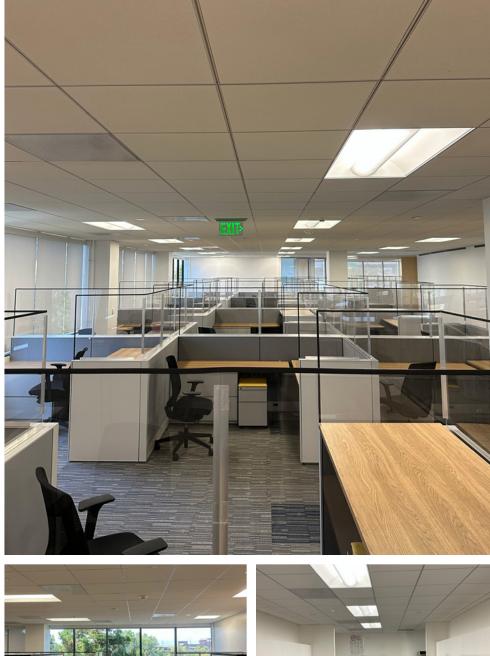

# **FLOOR PLAN**

- 111 Workstations
- 6 Private Offices
- 5 Conference Rooms
- 2 Phone Rooms
- 2 Break Rooms
- 2 Mail/Copy Area
- 1 Large Training Room (divisble)
- 1 All Hands/Flex Area
- 1 Storage Room
- 1 Server Room