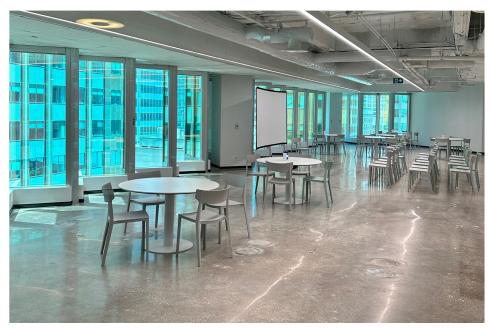

#### **HIGHLIGHTS**

- Newly renovated premises
- Built out with offices on glass, meeting rooms, open area, kitchen located on each floor and interconnecting stairwell
- Building amenities include bicycle parking, showers and change facilities
- Steps away from Union Station, TTC Subway, streetcars and buses
- PATH Connected