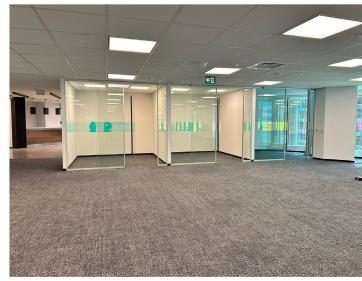

#### **HIGHLIGHTS**

- Newly renovated premises
- Built out with offices on glass, meeting rooms, open area, kitchen located on each floor and interconnecting stairwell
- Building amenities include bicycle parking, showers and change facilities
- Steps away from Union Station, TTC Subway, streetcars and buses
- PATH Connected