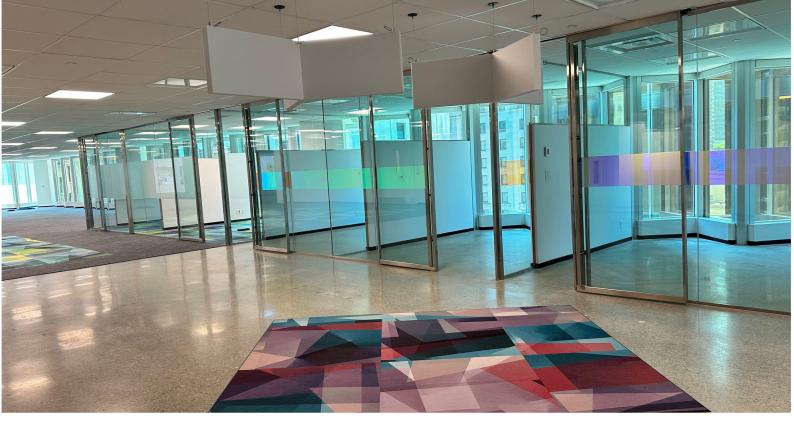

#### **HIGHLIGHTS**

- Newly renovated premises
- Built out with offices on glass, meeting rooms, open area, kitchen located on each floor and interconnecting stairwell
- Building amenities include bicycle parking, showers and change facilities
- Steps away from Union Station, TTC Subway, streetcars and buses
- PATH Connected

FLOORPLAN 7<sup>th</sup> Floor - 17,540 SF