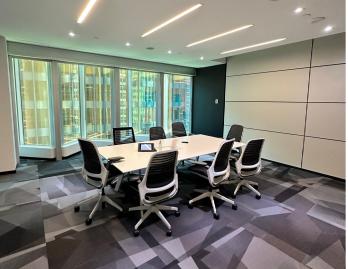

#### **HIGHLIGHTS**

- Newly renovated premises
- Built out with offices on glass, meeting rooms, open area, kitchen located on each floor and interconnecting stairwell
- Building amenities include bicycle parking, showers and change facilities
- Steps away from Union Station, TTC Subway, streetcars and buses
- PATH Connected

FLOORPLAN 7<sup>th</sup> Floor - 17,540 SF