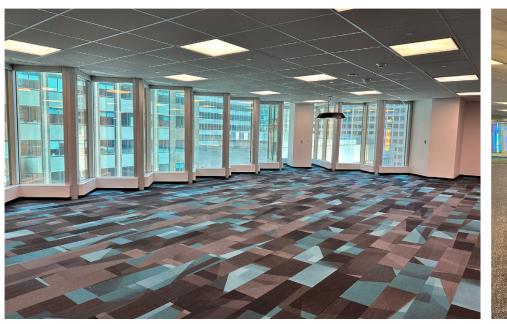

#### **HIGHLIGHTS**

- Newly renovated premises
- Built out with offices on glass, meeting rooms, open area, kitchen located on each floor and interconnecting stairwell
- Building amenities include bicycle parking, showers and change facilities
- Steps away from Union Station, TTC Subway, streetcars and buses
- PATH Connected

FLOORPLAN 7<sup>th</sup> Floor - 17,540 SF