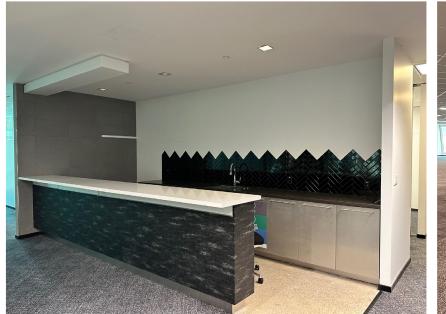

#### **HIGHLIGHTS**

- Newly renovated premises
- Built out with offices on glass, meeting rooms, open area, kitchen located on each floor and interconnecting stairwell
- Building amenities include bicycle parking, showers and change facilities
- Steps away from Union Station, TTC Subway, streetcars and buses
- PATH Connected