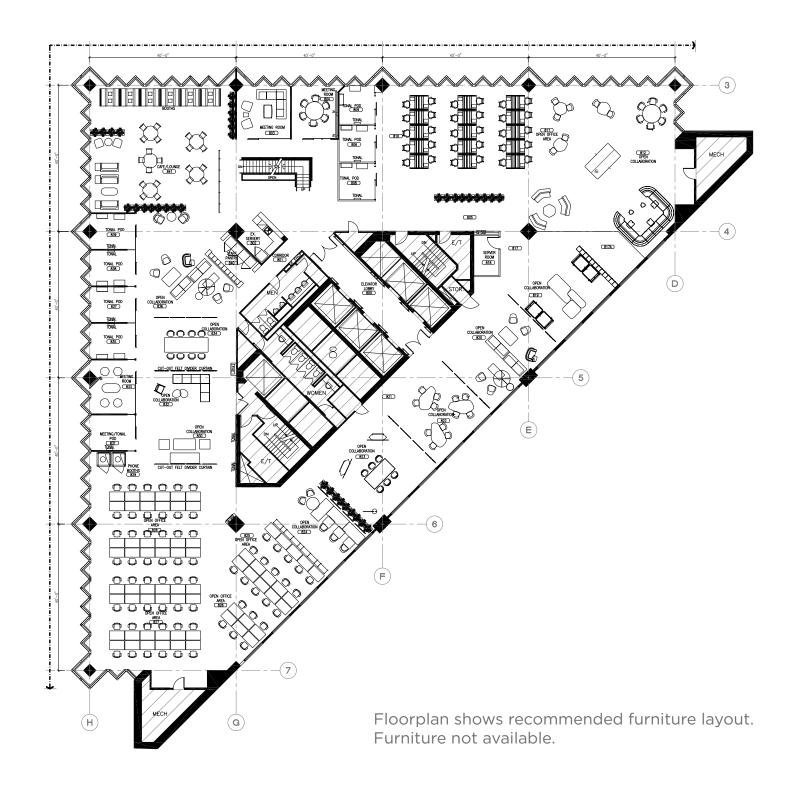

0 BAY STREET, NORTH TOWER

52,650 SF OVER THREE FLOORS





FOR SUBLEASE

## 200 BAY STREET, NORTH TOWER

### DETAILS

Availability: 7<sup>th</sup> Floor - 17,540 SF

8<sup>th</sup> Floor - 17,570 SF

9<sup>th</sup> Floor - 17,540 SF

Floors can be leased separately or together

Net Rent: Negotiable

(call Listing Agent)

Additional Rent: \$31.07 PSF (2023 est.)

Occupancy: Immediately

Sublease Term: October 31, 2027

#### **HIGHLIGHTS**

- Newly renovated premises
- Built out with offices on glass, meeting rooms, open area, kitchen located on each floor and interconnecting stairwell
- Building amenities include bicycle parking, showers and change facilities
- Steps away from Union Station, TTC Subway, streetcars and buses
- PATH Connected

FLOORPLAN 7<sup>th</sup> Floor - 17,540 SF











































### CONTACT



Steven Sotiroff\*

Associate

647 580 5030

steven.sotiroff@cushwake.com

Derek Snyder\*

Vice Chair

416 359 2459

derek.snyder@cushwake.com

Cushman & Wakefield ULC, Brokerage 161 Bay Street, Suite 1500 Toronto, ON M5J 2S1 416 862 0611

#### Cushman & Wakefield ULC, Brokerage

No warranty or representation, expressed or implied, is made as to the accuracy of the information contained herein, and same is submitted subject to errors, omissions, change of price, rental or other conditions, withdrawal without notice, and to any specific listing condition, imposed by our principals. \*Sales Representative