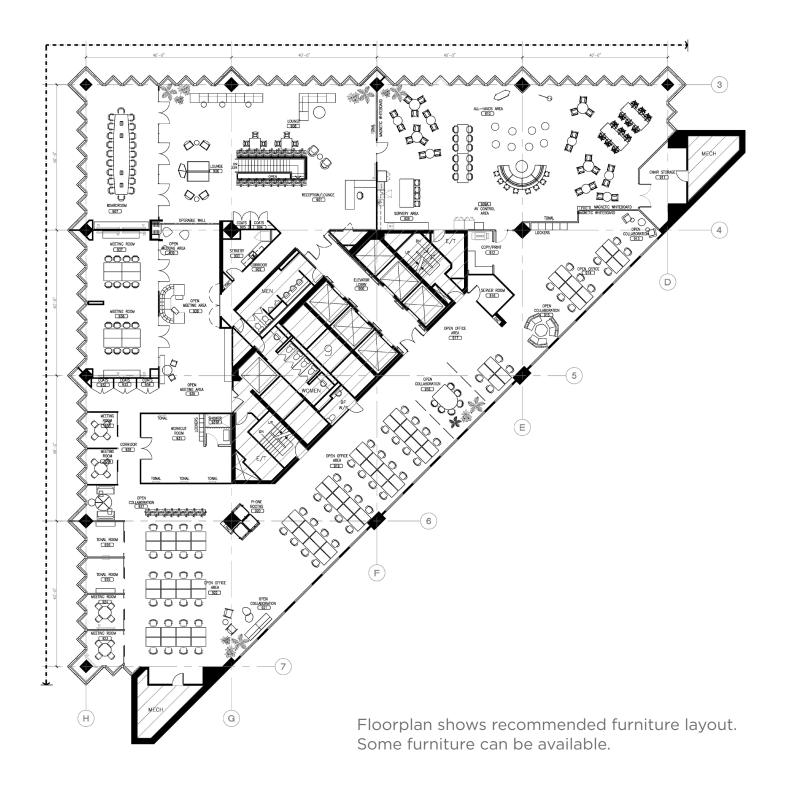

### DETAILS

Availability: 7<sup>th</sup> Floor - 17,540 SF

8<sup>th</sup> Floor - 17,570 SF

9<sup>th</sup> Floor - 17,540 SF

Floors can be leased separately or together

Net Rent: Negotiable

(call Listing Agent)