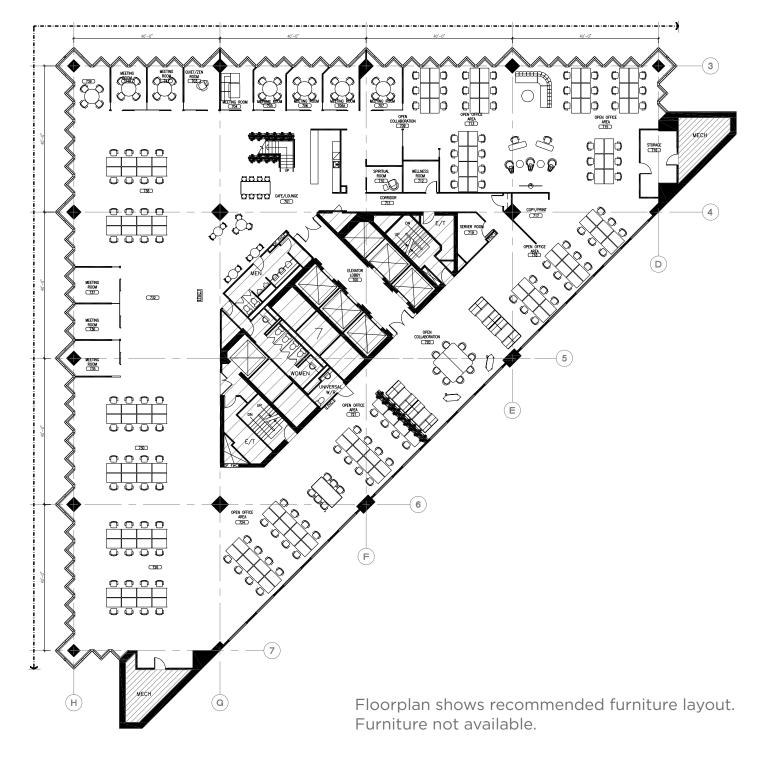

# 200 BAY STREET, NORTH TOWER

52,650 SF OVER THREE FLOORS





FOR SUBLEASE

## 200 BAY STREET, NORTH TOWER

### DETAILS

Availability: 7<sup>th</sup> Floor - 17,540 SF

8<sup>th</sup> Floor - 17,570 SF

9<sup>th</sup> Floor - 17,540 SF

Floors can be leased separately or together

Net Rent: Negotiable

(call Listing Agent)

Additional Rent: \$31.07 PSF (2023 est.)

Occupancy: Immediately

Sublease Term: October 31, 2027

#### **HIGHLIGHTS**

- Newly renovated premises
- Built out with offices on glass, meeting rooms, open area, kitchen located on each floor and interconnecting stairwell
- Building amenities include bicycle parking, showers and change facilities
- Steps away from Union Station, TTC Subway, streetcars and buses
- PATH Connected

FLOORPLAN 7<sup>th</sup> Floor - 17,540 SF











































### CONTACT



Steven Sotiroff\*

Associate

647 580 5030

steven.sotiroff@cushwake.com

Derek Snyder\*

Vice Chair

416 359 2459

derek.snyder@cushwake.com

Cushman & Wakefield ULC, Brokerage 161 Bay Street, Suite 1500 Toronto, ON M5J 2S1 416 862 0611

#### Cushman & Wakefield ULC, Brokerage

No warranty or representation, expressed or implied, is made as to the accuracy of the information contained herein, and same is submitted subject to errors, omissions, change of price, rental or other conditions, withdrawal without notice, and to any specific listing condition, imposed by our principals. \*Sales Representative