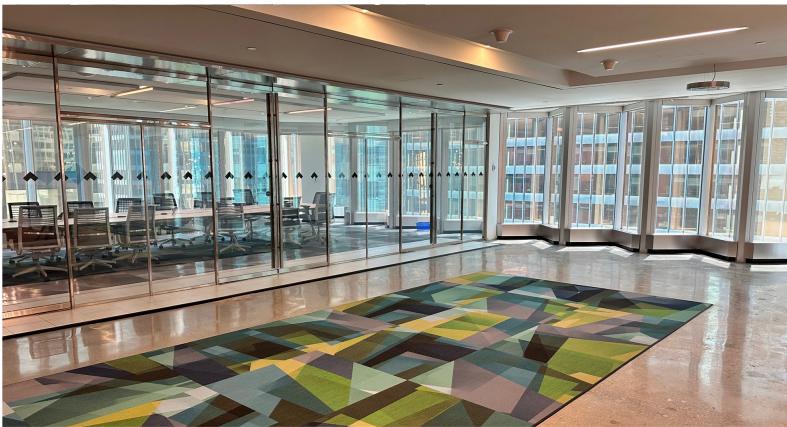

#### **HIGHLIGHTS**

- Newly renovated premises
- Built out with offices on glass, meeting rooms, open area, kitchen located on each floor and interconnecting stairwell
- Building amenities include bicycle parking, showers and change facilities
- Steps away from Union Station, TTC Subway, streetcars and buses
- PATH Connected