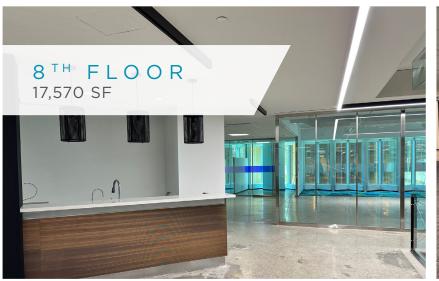

### DETAILS

Availability: 7<sup>th</sup> Floor - 17,540 SF

8<sup>th</sup> Floor - 17,570 SF

9<sup>th</sup> Floor - 17,540 SF

Floors can be leased separately or together

Net Rent: Negotiable

(call Listing Agent)

#### **HIGHLIGHTS**

- Newly renovated premises
- Built out with offices on glass, meeting rooms, open area, kitchen located on each floor and interconnecting stairwell
- Building amenities include bicycle parking, showers and change facilities
- Steps away from Union Station, TTC Subway, streetcars and buses
- PATH Connected