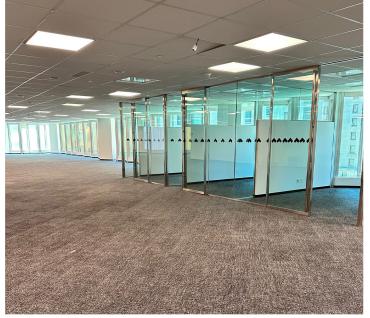

#### **HIGHLIGHTS**

- Newly renovated premises
- Built out with offices on glass, meeting rooms, open area, kitchen located on each floor and interconnecting stairwell
- Building amenities include bicycle parking, showers and change facilities
- Steps away from Union Station, TTC Subway, streetcars and buses
- PATH Connected