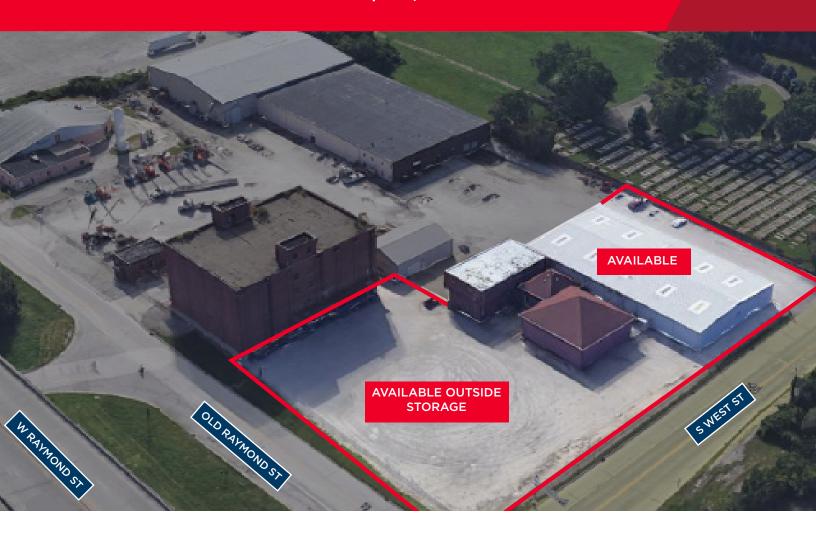

## 13,200 SF | ±1.5 ACRES

### **Property Highlights**

• Total SF: 13,200 SF

Office SF: 626 SF

Free Span

Floor Drains

• Drive-ins: 5

• Ceiling Height: ±17' - 19'

Power: 240V/600A/3 phase