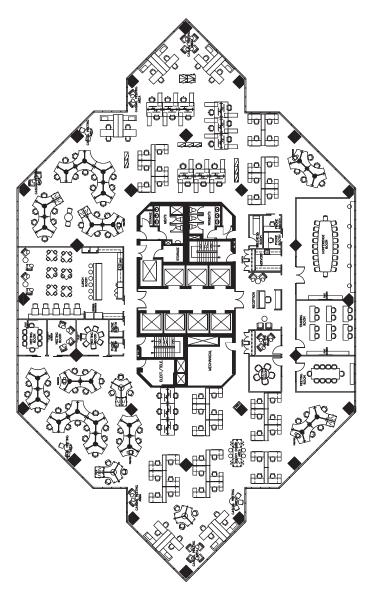

and a motivated landlord, 25 Sheppard offers an array of

possibilities for any occupier. this building offers direct access to the TTC subway, is minutes from highway 401 and is steps to numerous retail amenities, including shops, restaurants and cafes. The combination of location, connectivity and builtout modern workspace will act as a catalyst to both attract and retain your organization's talent.





# Availabilities

| Suite 135 | 580 sf    | Available Immediately    |
|-----------|-----------|--------------------------|
| Suite 700 | 5,396 sf  | Available Immediately    |
| Suite 720 | 2,402 sf  | Available Immediately    |
| Suite 800 | 19,469 sf | Available Immediately    |
| Suite 900 | 19,469 sf | Available Immediately    |
| Suite 901 | 3,106 sf  | Available June 1st, 2024 |



Conceptual Space Plan



# Availabilities

### Suite 700 | 5,396 sf

Available Immediately

- New Model Suite
- New Paint & Carpet
- Elevator Exposure
- 9 Offices with Full Height Doors
- Elegant Boardroom / Library
- Contiguous with #720



### Suite 720 | 2,402 sf

Available Immediately

- Model Suite
- Traditional Office
- New Paint & Carpet
- Contiguous with #700

















## Availabilities

#### Suite 800 | 19,469 sf

Available Immediately

- Base Building Condition, model suite creation planned
- Divisible to various sizes ranging from 2,632 sf and up
- Full Floor, Contiguous with Suite 900





### Suite 900 | 19,469 sf

Available Immediately

- Base Building Condition
- Divisible to various sizes ranging from 4,796 sf and up
- Full Floor, Contiguous with Suite 800





###