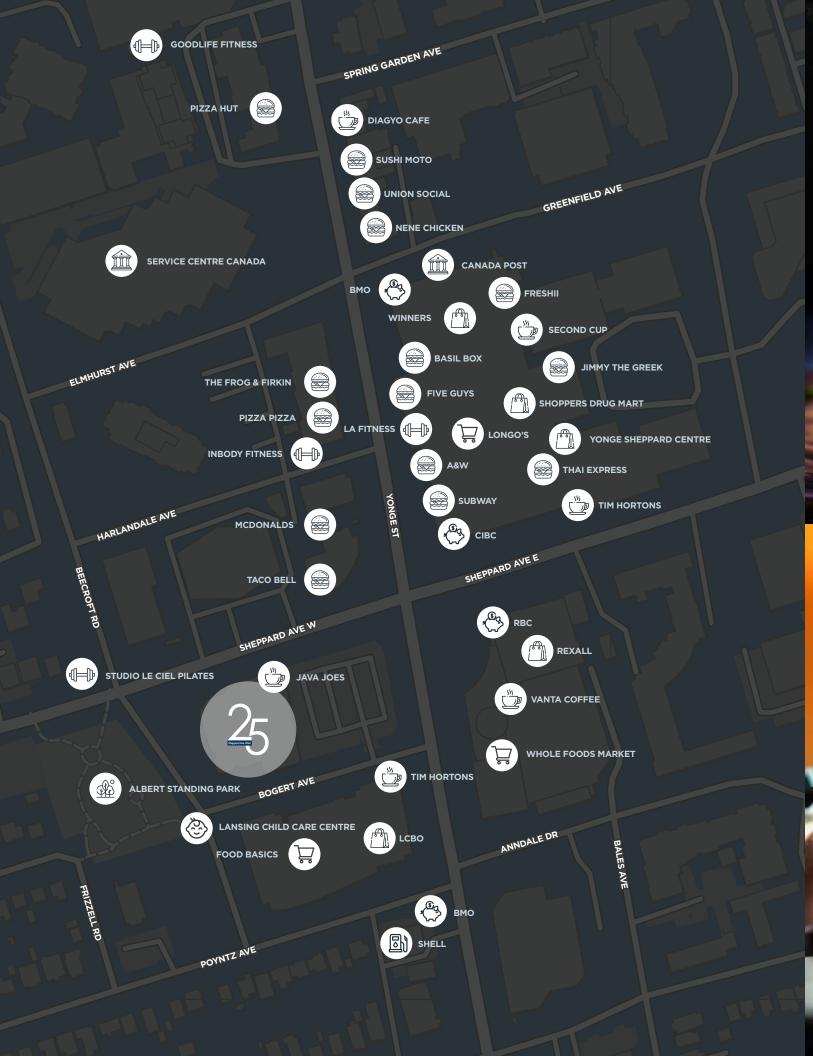

## Amenities

25 Sheppard is situated in the heart of the North York core, and is steps away from a multitude of dining, and shopping options, with numerous sitdown and quick-service restaurants, cafes, shops and lifestyle amenities in close proximity.

**RESTAURANTS** 

**CAFES** 

RETAIL

**SERVICE** 

**PARKS** 

**BANKS** 

GAS

**FITNESS** 

DAYCARE

GROCERY