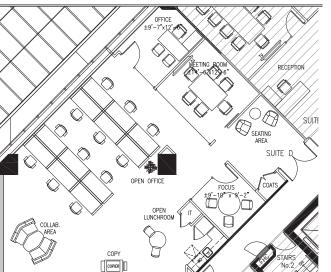

#### Suite 901 | 3,106 sf

Available June 1st 2024

- Model Suite built out with meeting room, focus room, office, work stations, open lunchroom, and collaboration area
- Contiguous with Suite 900