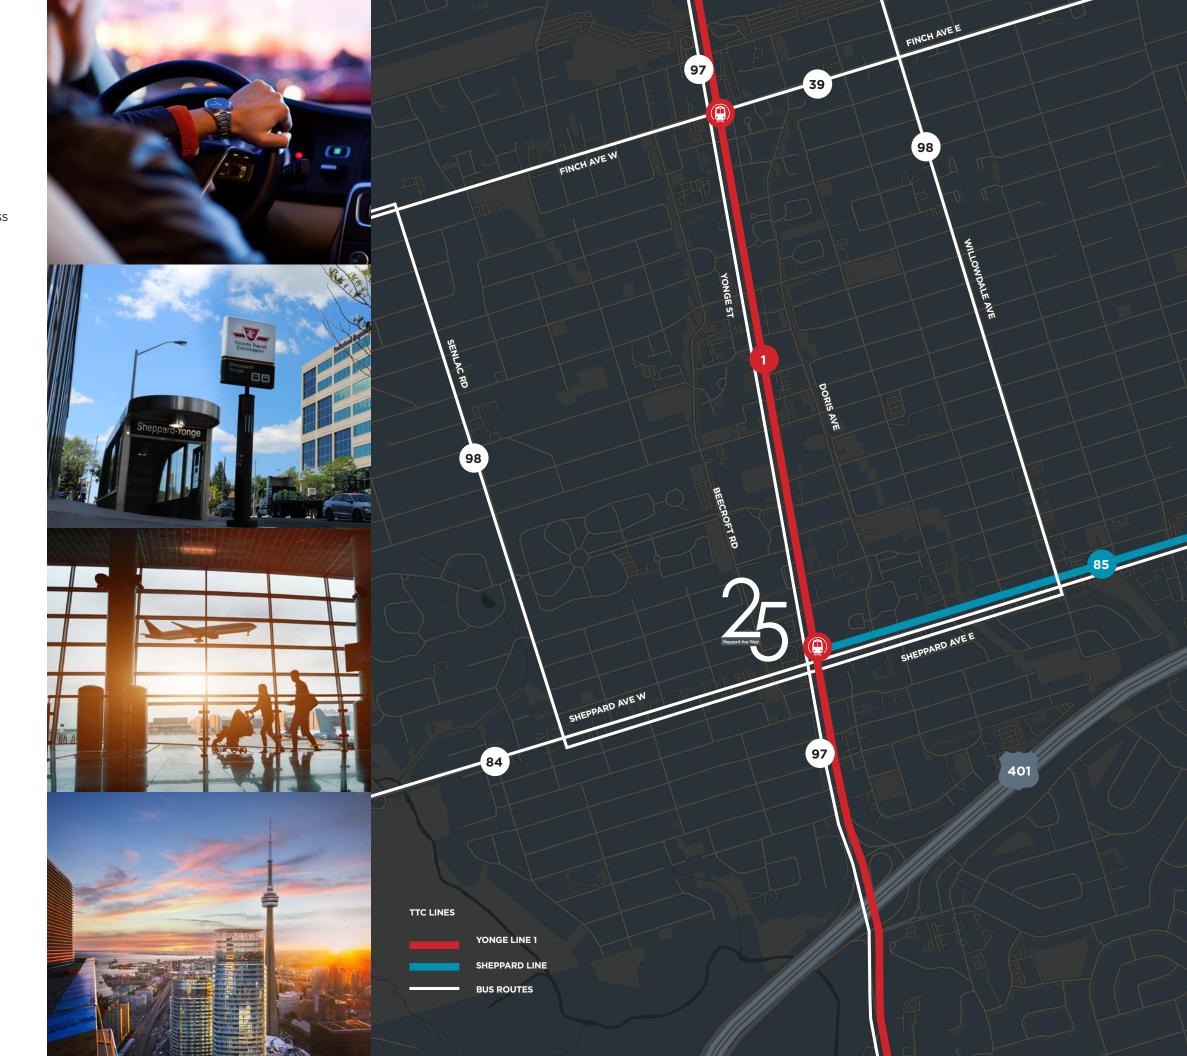

# Connectivity

With highway 401 just four minutes away, and direct access to Yonge-Sheppard TTC subway station – connecting you to both the Yonge line and Sheppard line – commuting to and from 25 Sheppard is a breeze for both drivers and commuters alike. Additionally, 25 Sheppard is less than 20 minutes away from both downtown Toronto and Pearson International Airport.

| Highway 401                   | 4 mins  | 1 km   |
|-------------------------------|---------|--------|
| Bayview Village               | 8 mins  | 4 km   |
| Fairview Mall                 | 9 mins  | 6 km   |
| Yorkdale Mall                 | 10 mins | 7.5 km |
| Pearson International Airport | 18 mins | 22 km  |
| Downtown Toronto              | 20 mins | 14 km  |