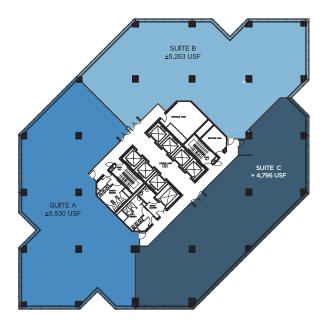

#### Suite 800 | 19,469 sf

Available Immediately

- Base Building Condition, model suite creation planned
- Divisible to various sizes ranging from 2,632 sf and up
- Full Floor, Contiguous with Suite 900

### Suite 900 | 19,469 sf

Available Immediately

- Base Building Condition
- Divisible to various sizes ranging from 4,796 sf and up
- Full Floor, Contiguous with Suite 800