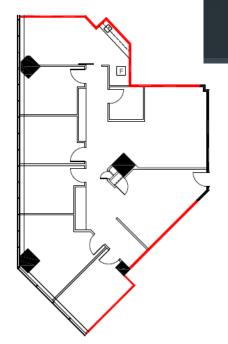

Conceptual Space Plan

### Suite 700 | 5,396 sf

Available Immediately

- New Model Suite
- New Paint & Carpet
- Elevator Exposure
- 9 Offices with Full Height Doors
- Elegant Boardroom / Library
- Contiguous with #720

### Suite 720 | 2,402 sf

Available Immediately

- Model Suite
- Traditional Office
- New Paint & Carpet
- Contiguous with #700