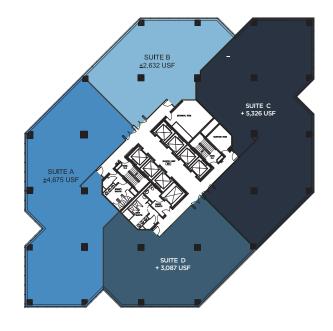

Conceptual Space Plan

#### Suite 800 | 19,469 sf

Available Immediately

- Base Building Condition, model suite creation planned
- Divisible to various sizes ranging from 2,632 sf and up
- Full Floor, Contiguous with Suite 900

### Suite 900 | 19,469 sf

Available Immediately

- Base Building Condition
- Divisible to various sizes ranging from 4,796 sf and up
- Full Floor, Contiguous with Suite 800