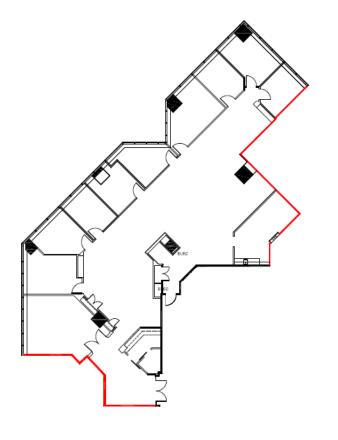

Conceptual Space Plan

#### Suite 800 | 19,469 sf

Available Immediately

- Base Building Condition, model suite creation planned
- Divisible to various sizes ranging from 2,632 sf and up
- Full Floor, Contiguous with Suite 900

### Suite 900 | 19,469 sf

Available Immediately

- Base Building Condition
- Divisible to various sizes ranging from 4,796 sf and up
- Full Floor, Contiguous with Suite 800