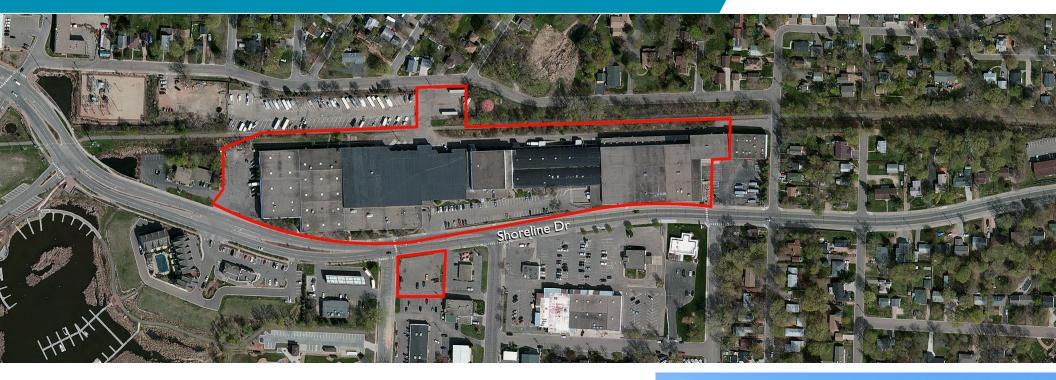

5300 Shoreline Blvd, Mound, MN

#### FOR LEASE





# **9,039 - 29,047 SF Available FOR LEASE** *Lowest rates in town!*



3500 American Blvd W Suite 200 Minneapolis, MN 55431 cushmanwakefield.com

**Brent Masica** 

Executive Director +1 952 893 8231 brent.masica@cushwake.com Danny McNamara Director +1 952 893 8895 danny.mcnamara@cushwake.com

5300 Shoreline Blvd, Mound, MN

### FOR LEASE

# CUSHMAN & WAKEFIELD

### **Property Highlights**

- 1 block from Lake Minnetonka
- Updated T-8 Lights
- Flexible terms (MTM long term)

| BUILDING            | 252,091 sf                                                  |
|---------------------|-------------------------------------------------------------|
| AVAILABILITY        | Multiple spaces from 9,039 sf                               |
| CONTIGUOUS<br>SPACE | 29,047 sf