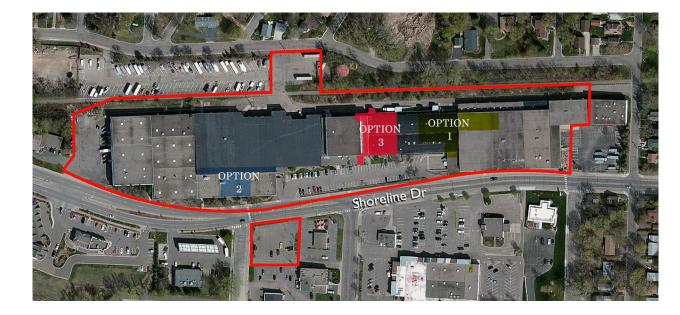

### Option 1

12,638 SF - 29,047 SF Available with 2 docks

Upper Level Floor Plan Scale: 1/32"=1'-0"

5300 Shoreline Blvd, Mound, MN

FOR LEASE

### Option 2

9,039 SF Available

5300 Shoreline Blvd, Mound, MN

### Option 3 Available Spring 2023

14,035 SF Available with 1 dock and 1 drive-in

5300 Shoreline Blvd, Mound, MN

FOR LEASE

**Brent Masica** 

Executive Director +1 952 893 8231 brent.masica@cushwake.com Danny McNamara Director +1 952 893 8895 danny.mcnamara@cushwake.com