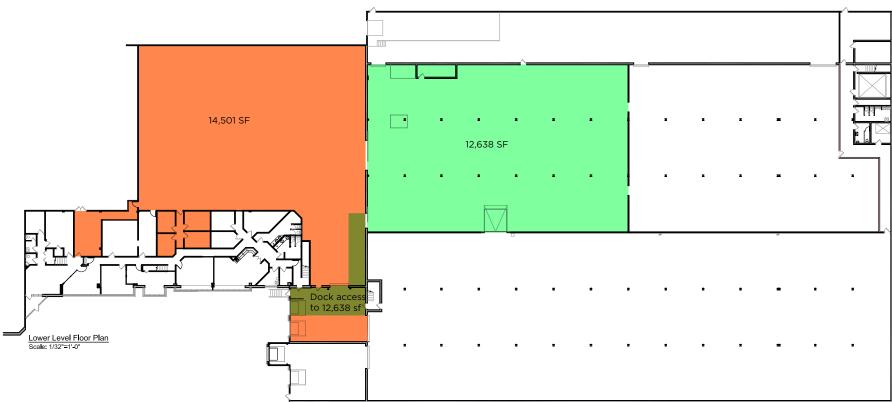

### Option 1

12,638 SF - 29,047 SF Available with 2 docks

Upper Level Floor Plan Scale: 1/32"=1'-0"

5300 Shoreline Blvd, Mound, MN

FOR LEASE