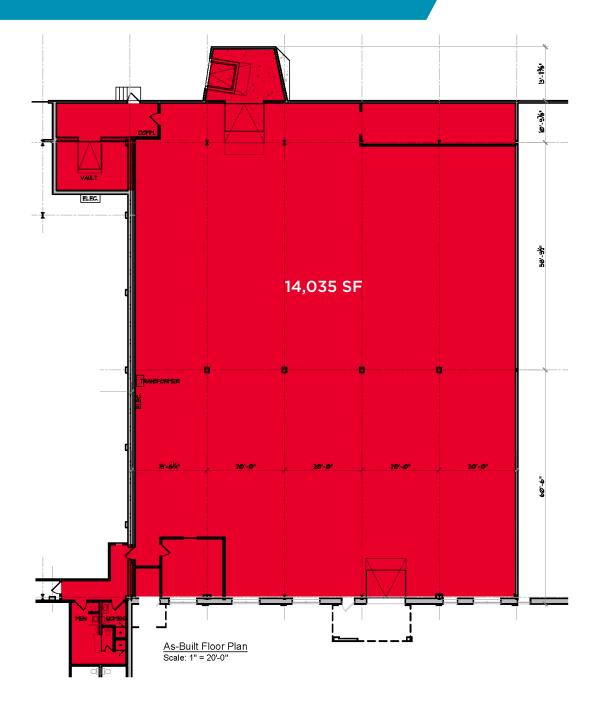

### Option 3 Available Spring 2023

14,035 SF Available with 1 dock and 1 drive-in

5300 Shoreline Blvd, Mound, MN

FOR LEASE

**Brent Masica** 

Executive Director +1 952 893 8231 brent.masica@cushwake.com Danny McNamara Director +1 952 893 8895 danny.mcnamara@cushwake.com