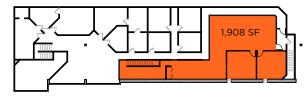

| BUILDING            | 252,091 sf                                                  |
|---------------------|-------------------------------------------------------------|
| AVAILABILITY        | Multiple spaces from 9,039 sf                               |
| CONTIGUOUS<br>SPACE | 29,047 sf                                                   |
| CLEAR HEIGHT        | 16' - 24'                                                   |
| LOADING             | Multiple dock doors                                         |
| LEASE RATES         | \$8.50 psf Office<br>\$4.50 psf Warehouse                   |
| 2022 TAX/CAM        | \$0.28 psf Tax<br><u>\$0.99 psf CAM</u><br>\$1.27 psf Total |





5300 Shoreline Blvd, Mound, MN

FOR LEASE

### Option 1

12,638 SF - 29,047 SF Available with 2 docks





Upper Level Floor Plan Scale: 1/32"=1'-0"



5300 Shoreline Blvd, Mound, MN

FOR LEASE



### Option 2

9,039 SF Available



5300 Shoreline Blvd, Mound, MN

### FOR LEASE

### Option 3 Available Spring 2023

14,035 SF Available with 1 dock and 1 drive-in





5300 Shoreline Blvd, Mound, MN

FOR LEASE





**Brent Masica** 

Executive Director +1 952 893 8231 brent.masica@cushwake.com Danny McNamara Director +1 952 893 8895 danny.mcnamara@cushwake.com

3500 American Blvd W Suite 200 Minneapolis, MN 55431 cushmanwakefield.com

©2023 Cushman & Wakefield. All rights reserved. The information contained in this communication is strictly confidential. This information has been obtained from sources believed to be reliable but has not been verified. No warranty or representation, express or imp