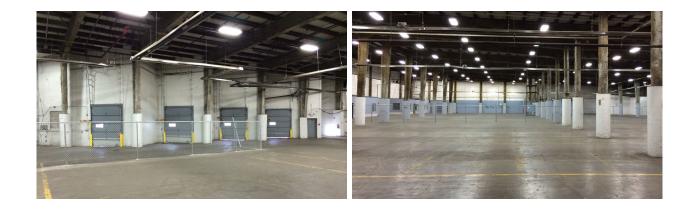

### **Property Highlights**

- 1 block from Lake Minnetonka
- Updated T-8 Lights
- Flexible terms (MTM long term)

| BUILDING            | 252,091 sf                                                  |
|---------------------|-------------------------------------------------------------|
| AVAILABILITY        | Multiple spaces from 9,039 sf                               |
| CONTIGUOUS<br>SPACE | 29,047 sf                                                   |
| CLEAR HEIGHT        | 16' - 24'                                                   |
| LOADING             | Multiple dock doors                                         |
| LEASE RATES         | \$8.50 psf Office<br>\$4.50 psf Warehouse                   |
| 2022 TAX/CAM        | \$0.28 psf Tax<br><u>\$0.99 psf CAM</u><br>\$1.27 psf Total |