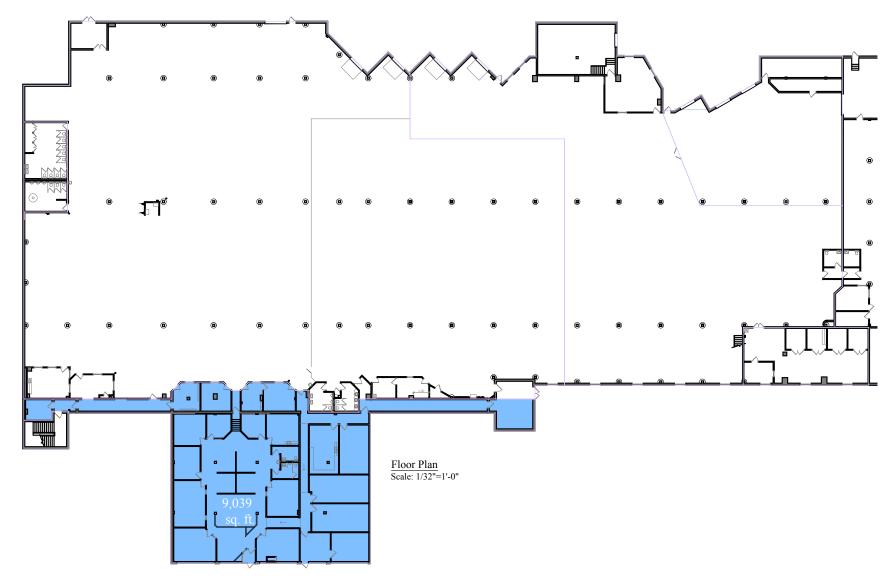

----------------------------------------------|
| AVAILABILITY        | Multiple spaces from 9,039 sf                               |
| CONTIGUOUS<br>SPACE | 29,047 sf                                                   |
| CLEAR HEIGHT        | 16' - 24'                                                   |
| LOADING             | Multiple dock doors                                         |
| LEASE RATES         | \$8.50 psf Office<br>\$4.50 psf Warehouse                   |
| 2022 TAX/CAM        | \$0.28 psf Tax<br><u>\$0.99 psf CAM</u><br>\$1.27 psf Total |





5300 Shoreline Blvd, Mound, MN

FOR LEASE

### Option 1

12,638 SF - 29,047 SF Available with 2 docks





Upper Level Floor Plan Scale: 1/32"=1'-0"



5300 Shoreline Blvd, Mound, MN

FOR LEASE



### Option 2

9,039 SF Available



5300 Shoreline Blvd, Mound, MN

### FOR LEASE

### Option 3 Available Spring 2023

14,035 SF Available with 1 dock and 1 drive-in





5300 Shoreline Blvd, Mound, MN

FOR LEASE





**Brent Masica** 

Executive Director +1 952 893 8231 brent.masica@cushwake.com Danny McNamara Director +1 952 893 8895 danny.mcnamara@cushwake.com

3500 American Blvd W Suite 200 Minneapolis, MN 55431 cushmanwakefield.com

©2023 Cushman & Wakefield. All rights reserved. The information contained in this communication is strictly confidential. This information has been obtained from sources believed to be reliable but has not been verified. No warranty or representation, express or implied, is made as to the condition of the property (or properties) referenced herein or as to the accuracy or completeness of t