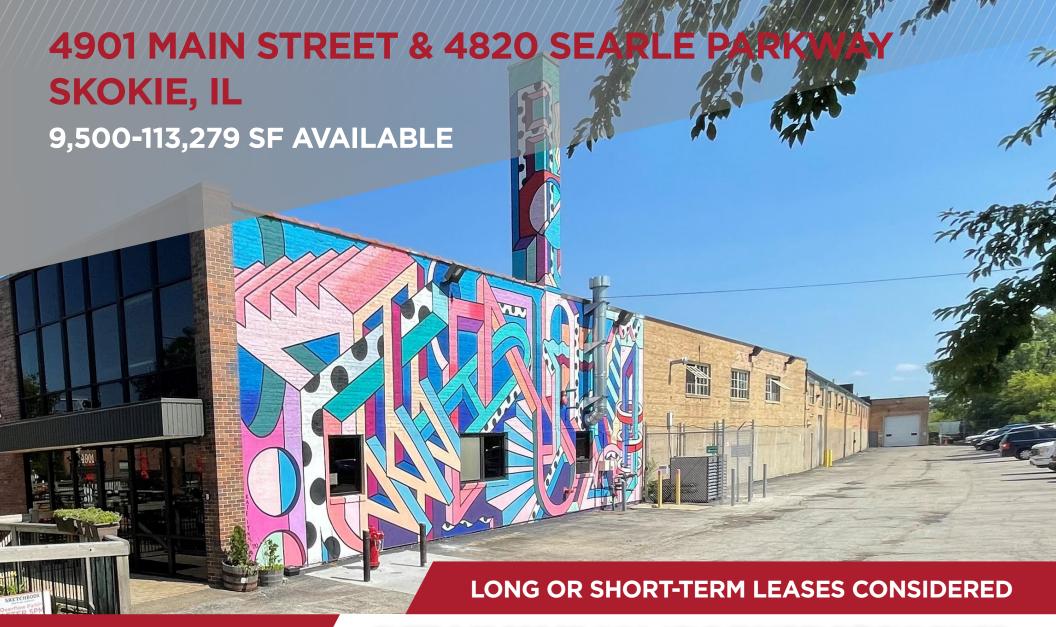

**FOR SALE OR LEASE** 

61,279 & 52,000 SF AVAILABLE (DIVISIBLE/2 BUILDINGS)
INDUSTRIAL AND OFFICE SPACE

STEVE STONE
Managing Director
+1 847 720 1364
steve.stone@cushwake.com

ERIC FISCHER
Executive Managing Directo
+1 847 720 1369
eric.fischer@cushwake.com

# 4901 Main Street Skokie, IL

**Available Space:** 52,000 SF (Divisible)

**Office Space:** To-Suit

**Total Building:** 67,000 SF

Clear Height: 17'-18'

**Exterior Truck Docks:** 4

Drive-In Doors: 4

**Sprinkler:** Wet

#### 4820 Searle Parkway Skokie, IL

**Available Space:** 61,279 SF

Office Space: 2,000 SF

Clear Height: ±13.5 FT

**Exterior Truck Docks:** 2

**Sprinkler:** Wet

**Parking:** 60 Spaces

Lease Rate/Sale Price: Subject to Offer