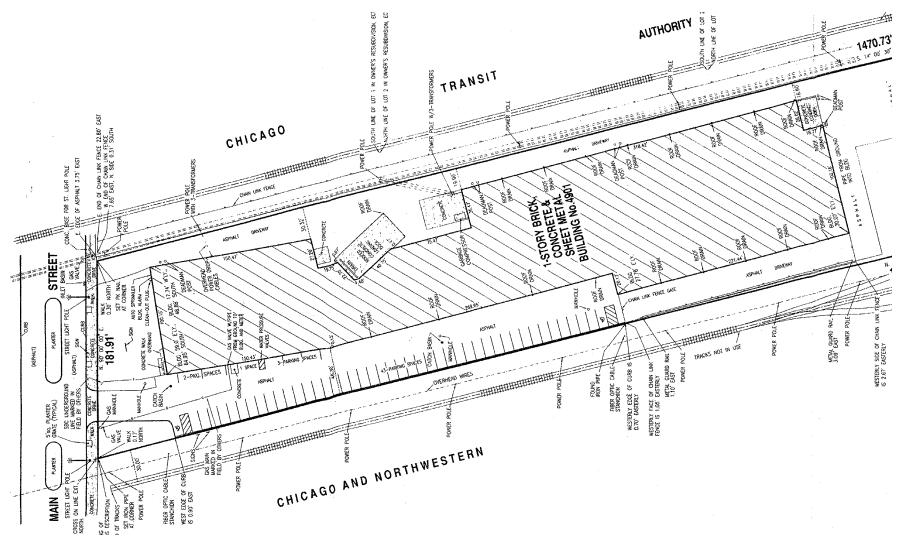

R Vice Chair +1 847 720 1367 brett.kroner@cushwake.com MARC SAMUELS
Director
+1 847 720 1368
marc samuels@cushwake.com





# 4901 Main Street Skokie, IL

**Available Space:** 52,000 SF (Divisible)

**Office Space:** To-Suit

**Total Building:** 67,000 SF

Clear Height: 17'-18'

**Exterior Truck Docks:** 4

Drive-In Doors: 4

**Sprinkler:** Wet

**Parking:** 65 Spaces (Expandable)

Plus Outdoor Storage

Lease Rate/Sale Price: Subject to Offer

Available: Immediately

#### 4820 Searle Parkway Skokie, IL

**Available Space:** 61,279 SF

Office Space: 2,000 SF

Clear Height: ±13.5 FT

**Exterior Truck Docks:** 2

**Sprinkler:** Wet

**Parking:** 60 Spaces

Lease Rate/Sale Price: Subject to Offer

**Available:** Immediately



## SITE PLAN



# 4901 MAIN STREET SKOKIE, IL





## SITE SURVEY



#### 4901 MAIN STREET SKOKIE, IL



## SITE PLAN



#### 4820 SEARLE PKWY SKOKIE, IL





# SITE SURVEY 🚵



4820 SEARLE PKWY SKOKIE, IL



### **AERIAL VIEW**



### SKOKIE, IL



### 4901 MAIN STREET & 4820 SEARLE PARKWAY



#### **FOR SALE OR LEASE**

©2023 Cushman & Wakefield. All rights reserved. The information contained in this communication is strictly confidential. This information has been obtained from sources believed to be reliable but has not been verified. NO WARRANTY OR REPRESENTATION, EXPRESS OR IMPLIED, IS MADE AS TO THE CONDITION OF THE PROPERTY (OR PROPERTIES) REFERENCED HEREIN OR AS TO THE ACCURACY OR COMPLETENESS OF THE INFORMATION CONTAINED HEREIN, AND SAME IS SUBMITTED SUBJECT TO ERRORS, OMISSIONS, CHANGE OF PRICE, RENTAL OR OTHER CONDITIONS, WITHDRAWAL WITHOUT NO