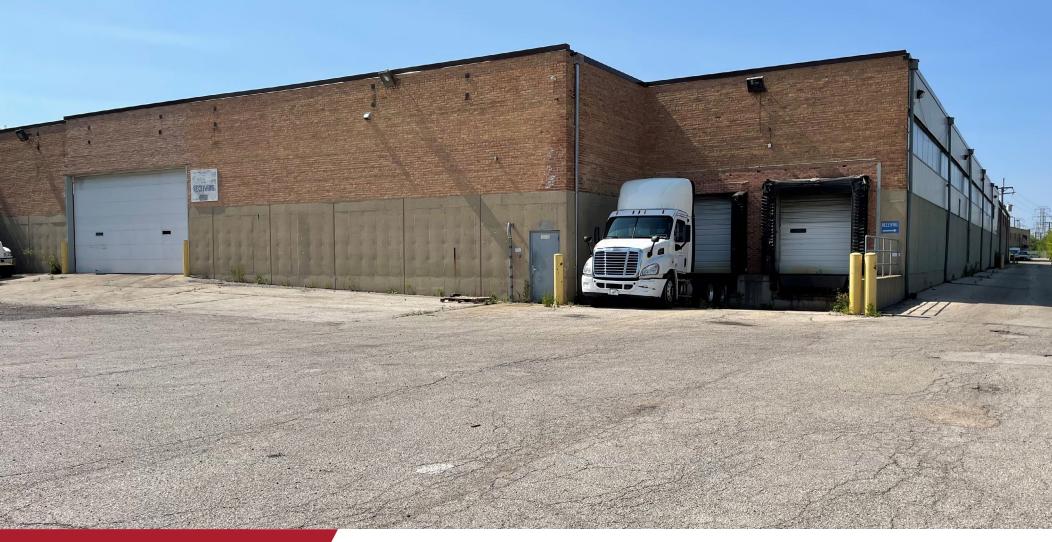

#### 4820 Searle Parkway Skokie, IL

**Available Space:** 61,279 SF

Office Space: 2,000 SF

Clear Height: ±13.5 FT

**Exterior Truck Docks:** 2

**Sprinkler:** Wet

**Parking:** 60 Spaces

Lease Rate/Sale Price: Subject to Offer