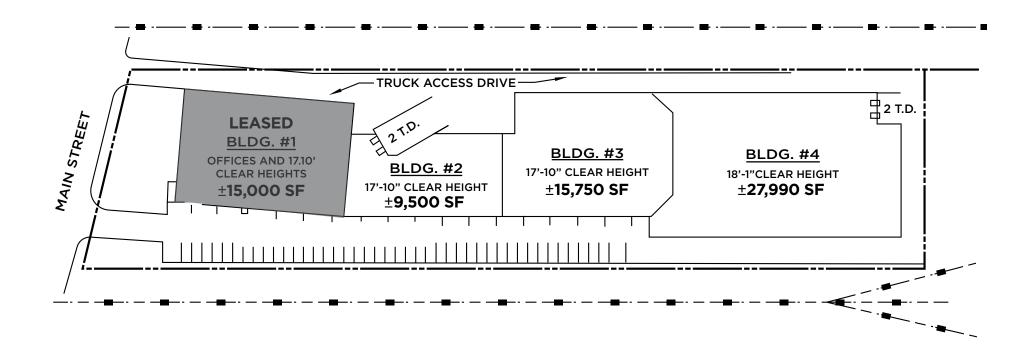

1 847 720 1369
eric.fischer@cushwake.com

BRETT KRONER Vice Chair +1 847 720 1367 brett.kroner@cushwake.com MARC SAMUELS
Director
+1 847 720 1368
marc samuels@cushwake.com





# 4901 Main Street Skokie, IL

**Available Space:** 52,000 SF (Divisible)

**Office Space:** To-Suit

**Total Building:** 67,000 SF

Clear Height: 17'-18'

**Exterior Truck Docks:** 4

Drive-In Doors: 4

**Sprinkler:** Wet

**Parking:** 65 Spaces (Expandable)

Plus Outdoor Storage

Lease Rate/Sale Price: Subject to Offer

Available: Immediately

#### 4820 Searle Parkway Skokie, IL

**Available Space:** 61,279 SF

Office Space: 2,000 SF

Clear Height: ±13.5 FT

**Exterior Truck Docks:** 2

**Sprinkler:** Wet

**Parking:** 60 Spaces

Lease Rate/Sale Price: Subject to Offer

**Available:** Immediately



## SITE PLAN



# 4901 MAIN STREET SKOKIE, IL





## SITE SURVEY



#### 4901 MAIN STREET SKOKIE, IL



## SITE PLAN



#### 4820 SEARLE PKWY SKOKIE, IL





# SITE SURVEY 🚵



4820 SEARLE PKWY SKOKIE, IL



### **AERIAL VIEW**



### SKOKIE, IL



### 4901 MAIN STREET & 4820 SEARLE PARKWAY



#### **FOR SALE OR LEASE**

©2023 Cushman & Wakefield. All rights reserved. The information contained in this communication is strictly confidential. This information has been obtained from sources believed to be reliable but has not been verified. NO WARRANTY OR REPRESENTATION, EXPRESS OR IMPLIED, IS MADE AS TO THE CONDITION OF THE PROPERTY (OR PROPERTIES) REFERENCED HEREIN OR AS TO THE ACCURACY OR COMPLETENESS OF THE INFORMATION CONTAINED HEREIN, AND SAME IS SUBMITTED SUBJECT TO ERRORS, OMISSIONS, CHANGE OF PRI