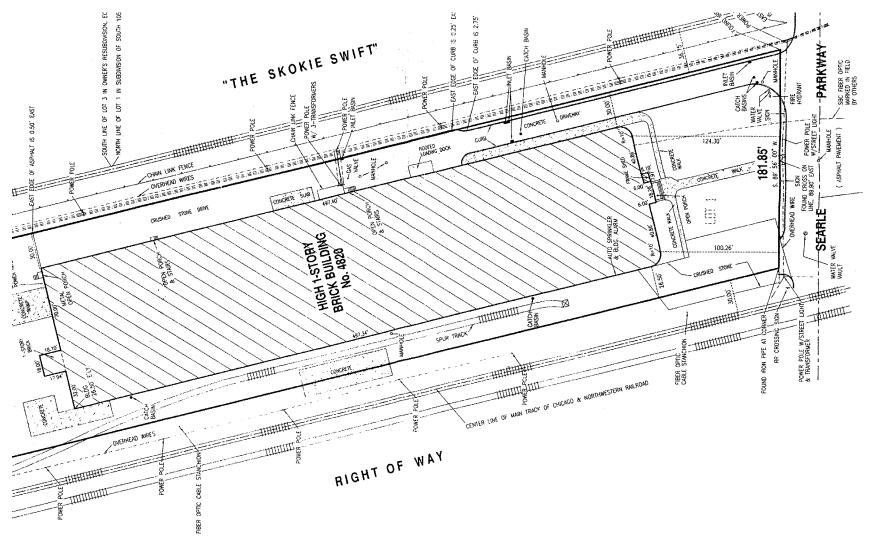

hwake.com





# 4901 Main Street Skokie, IL

**Available Space:** 52,000 SF (Divisible)

**Office Space:** To-Suit

**Total Building:** 67,000 SF

Clear Height: 17'-18'

**Exterior Truck Docks:** 4

Drive-In Doors: 4

**Sprinkler:** Wet

**Parking:** 65 Spaces (Expandable)

Plus Outdoor Storage

Lease Rate/Sale Price: Subject to Offer

Available: Immediately

#### 4820 Searle Parkway Skokie, IL

**Available Space:** 61,279 SF

Office Space: 2,000 SF

Clear Height: ±13.5 FT

**Exterior Truck Docks:** 2

**Sprinkler:** Wet

**Parking:** 60 Spaces

Lease Rate/Sale Price: Subject to Offer

**Available:** Immediately



## SITE PLAN



# 4901 MAIN STREET SKOKIE, IL





## SITE SURVEY



#### 4901 MAIN STREET SKOKIE, IL



## SITE PLAN



#### 4820 SEARLE PKWY SKOKIE, IL





# SITE SURVEY 🚵



4820 SEARLE PKWY SKOKIE, IL



### **AERIAL VIEW**



### SKOKIE, IL



### 4901 MAIN STREET & 4820 SEARLE PARKWAY



#### **FOR SALE OR LEASE**

©2023 Cushman & Wakefield. All rights reserved. The information contained in this communication is strictly confidential. This information has been obtained from sources believed to be reliable but has not been verified. NO WARRANTY OR REPRESENTATION, EXPRESS OR IMPLIED, IS MADE AS TO THE CONDITION OF THE PROPERTY (OR PROPERTIES) REFERENCED HEREIN OR AS TO THE ACCURACY OR COMPLETENESS OF THE INFORMATION CONTAINED HEREIN, AND SAME IS SUBMITTED SUBJECT TO ERRORS, OMISSIONS, CHANGE OF PRICE, RENTAL OR OTHER CONDITIONS, WITHDRAWAL WITHOUT NOTICE, AND TO ANY SPECIAL LISTING CONDITIONS IMPOSED BY THE PROPERTY OWNER(S). ANY PROJECTIONS, OPINIONS OR ES