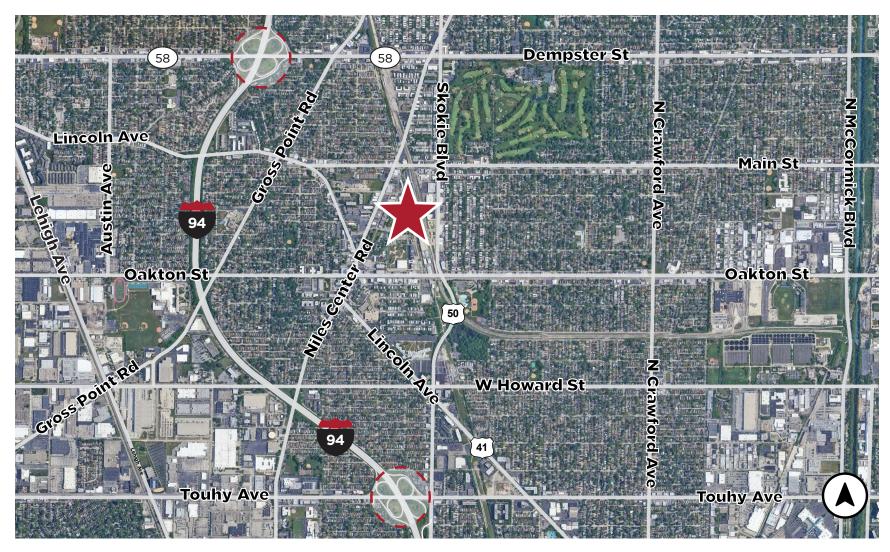

ble Space:** 52,000 SF (Divisible)

**Office Space:** To-Suit

**Total Building:** 67,000 SF

Clear Height: 17'-18'

**Exterior Truck Docks:** 4

Drive-In Doors: 4

**Sprinkler:** Wet

**Parking:** 65 Spaces (Expandable)

Plus Outdoor Storage

Lease Rate/Sale Price: Subject to Offer

Available: Immediately

#### 4820 Searle Parkway Skokie, IL

**Available Space:** 61,279 SF

Office Space: 2,000 SF

Clear Height: ±13.5 FT

**Exterior Truck Docks:** 2

**Sprinkler:** Wet

**Parking:** 60 Spaces

Lease Rate/Sale Price: Subject to Offer

**Available:** Immediately



## SITE PLAN



# 4901 MAIN STREET SKOKIE, IL





## SITE SURVEY



#### 4901 MAIN STREET SKOKIE, IL



## SITE PLAN



#### 4820 SEARLE PKWY SKOKIE, IL





# SITE SURVEY 🚵



4820 SEARLE PKWY SKOKIE, IL



### **AERIAL VIEW**



### SKOKIE, IL



### 4901 MAIN STREET & 4820 SEARLE PARKWAY



#### **FOR SALE OR LEASE**

©2023 Cushman & Wakefield. All rights reserved. The information contained in this communication is strictly confidential. This information has been obtained from sources believed to be reliable but has not been verified. NO WARRANTY OR REPRESENTATION, EXPRESS OR IMPLIED, IS MADE AS TO THE CONDITION OF THE PROPERTY (OR PROPERTIES) REFERENCED HEREIN OR AS TO THE ACCURACY OR COMPLETENESS OF THE INFORMATION CONTAINED HEREIN, AND SAME IS SUBMITTED SUBJECT TO ERRORS, OMISSIONS, CHANGE OF PRICE, RENTAL OR OTHER CONDITIONS, WITHDRAWAL WITHOUT NOTICE, AND TO ANY SPECIAL LISTING CONDITIONS IMPOSED BY THE PROPERTY OWNER(S). ANY PROJECTIONS, OPINIONS OR ESTIMATES ARE SUBJECT TO UNCERTAINTY AND DO NOT SIGNIFY