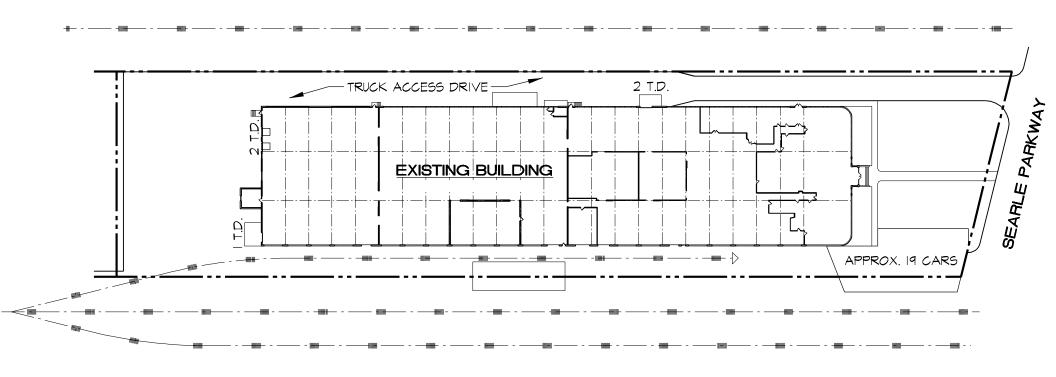

om MARC SAMUELS
Director
+1 847 720 1368
marc samuels@cushwake.com





# 4901 Main Street Skokie, IL

**Available Space:** 52,000 SF (Divisible)

**Office Space:** To-Suit

**Total Building:** 67,000 SF

Clear Height: 17'-18'

**Exterior Truck Docks:** 4

Drive-In Doors: 4

**Sprinkler:** Wet

**Parking:** 65 Spaces (Expandable)

Plus Outdoor Storage

Lease Rate/Sale Price: Subject to Offer

Available: Immediately

#### 4820 Searle Parkway Skokie, IL

**Available Space:** 61,279 SF

Office Space: 2,000 SF

Clear Height: ±13.5 FT

**Exterior Truck Docks:** 2

**Sprinkler:** Wet

**Parking:** 60 Spaces

Lease Rate/Sale Price: Subject to Offer

**Available:** Immediately



## SITE PLAN



# 4901 MAIN STREET SKOKIE, IL





## SITE SURVEY



#### 4901 MAIN STREET SKOKIE, IL



## SITE PLAN



#### 4820 SEARLE PKWY SKOKIE, IL





# SITE SURVEY 🚵



4820 SEARLE PKWY SKOKIE, IL



### **AERIAL VIEW**



### SKOKIE, IL



### 4901 MAIN STREET & 4820 SEARLE PARKWAY



#### **FOR SALE OR LEASE**

©2023 Cushman & Wakefield. All rights reserved. The information contained in this communication is strictly confidential. This information has been obtained from sources believed to be reliable but has not been verified. NO WARRANTY OR REPRESENTATION, EXPRESS OR IMPLIED, IS MADE AS TO THE CONDITION OF THE PROPERTY (OR PROPERTIES) REFERENCED HEREIN OR AS TO THE ACCURACY OR COMPLETENESS OF THE INFORMATION CONTAINED HEREIN, AND SAME IS SUBMITTED SUBJECT TO ERRORS, OMISSIONS, CHANGE OF PRICE, RENTAL OR OTHER CONDITIONS, WITHDRAWAL WITHOUT NOTICE, AND TO ANY SPECIAL LISTING CONDITIONS IMPOSED