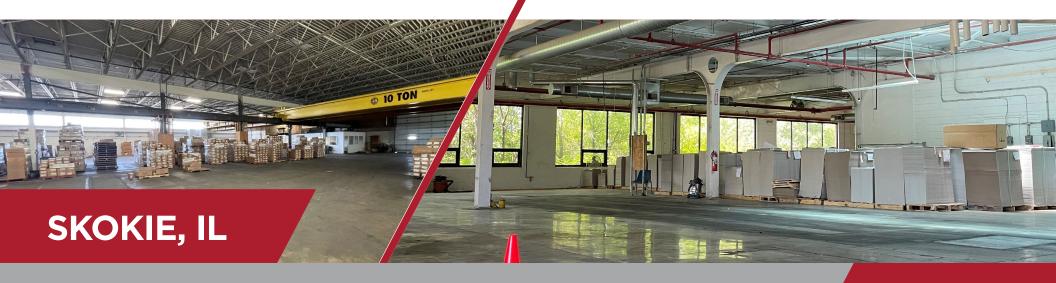

# 4901 Main Street Skokie, IL

**Available Space:** 52,000 SF (Divisible)

**Office Space:** To-Suit

**Total Building:** 67,000 SF

Clear Height: 17'-18'

**Exterior Truck Docks:** 4

Drive-In Doors: 4

**Sprinkler:** Wet

#### 4820 Searle Parkway Skokie, IL

**Available Space:** 61,279 SF

Office Space: 2,000 SF

Clear Height: ±13.5 FT

**Exterior Truck Docks:** 2

**Sprinkler:** Wet

**Parking:** 60 Spaces

Lease Rate/Sale Price: Subject to Offer