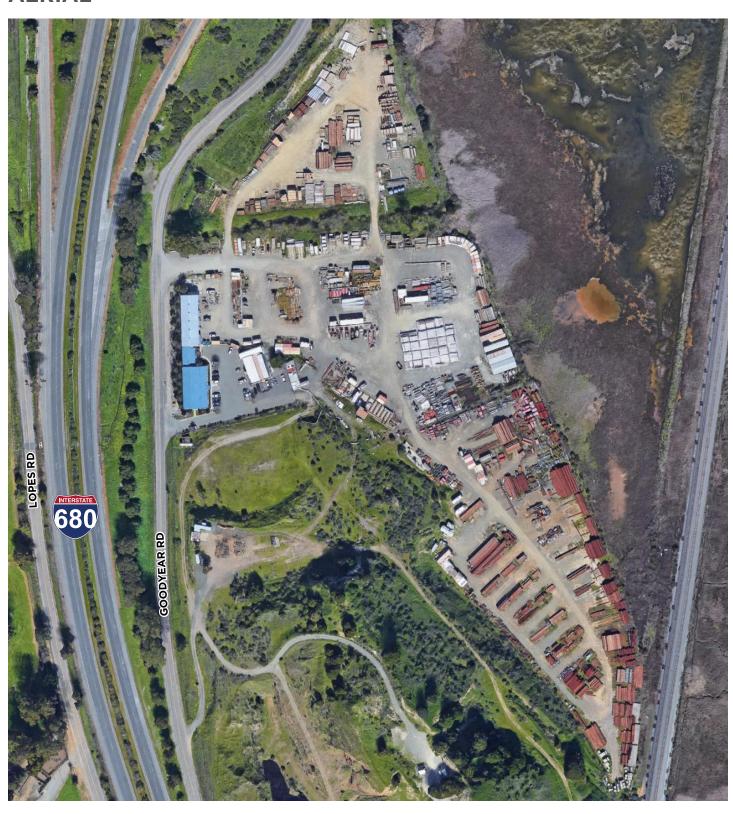

# **PROPERTY HIGHLIGHTS**

- » Great Construction Yard
- » ±8 Acres of Laydown Yard
- » Divisible to:
  - -Unit A: ±4 acres
  - -Unit B: ±2.25 acres
  - -Unit C: ±5.60 acres

#### **County Zoning Link**

- » Great Access to I-680
- » Lease Rate: Call Broker
- » Uses must be heavy construction
- \*Note: The lease rate is for yard only

#### **AVAILABLE NOW!**



### **AERIAL**



= SHARED ACCESS ROAD

## **AERIAL**



### **VIEW FROM I-680**



©2022 Cushman & Wakefield. All rights reserved. The information contained in this communication is strictly confidential. This information has been obtained from sources believed to be reliable but has not been verified. NO WARRANTY OR REPRESENTATION, EXPRESS OR IMPLIED, IS MADE AS TO THE CONDITION OF THE PROPERTY (OR PROPERTIES) REFERENCED HEREIN OR AS TO THE ACCURACY OR COMPLETENESS OF THE INFORMATION CONTAINED HEREIN, AND SAME IS SUBMITTED SUBJECT TO ERRORS, OMISSIONS, CHANGE OF PRICE, RENTAL OR OTHER CONDITIONS, WITHDRAWAL WITHOUT NOTICE, AND TO ANY SPECIAL LISTING CONDITIONS IMPOSED BY THE PROPERTY OWNER(S). ANY PROJECTIONS, OPINIONS OR ESTIMATES ARE SUBJECT TO UNCERTAINTY AND DO NOT SIGNIFY CURRENT OR FUTURE PROPERTY PERFORMANCE.

### 1800 GOODYEAR ROAD |