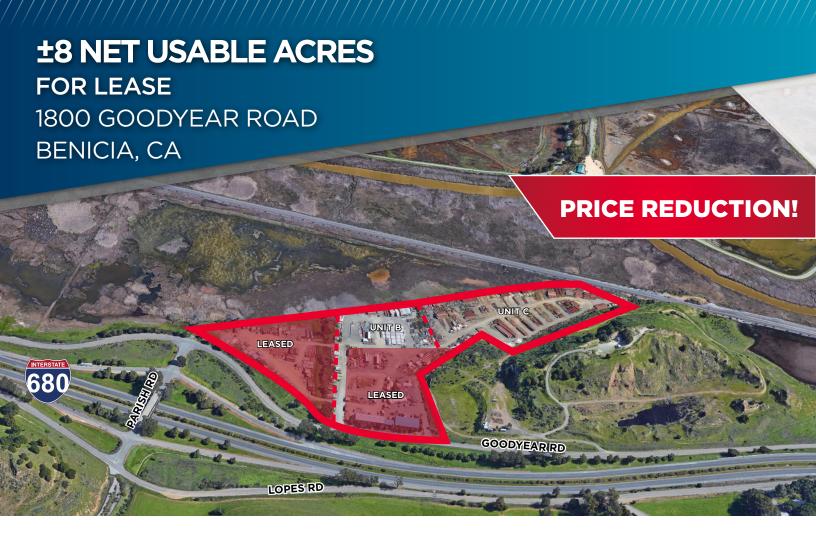

# **PROPERTY HIGHLIGHTS**

- » Great Construction Yard
- » ±8 Acres of Laydown Yard
- » Divisible to:
  - -Unit A: ±4 acres
  - -Unit B: ±2.25 acres
  - -Unit C: ±5.60 acres

#### **County Zoning Link**

- » Great Access to I-680
- » Lease Rate: Call Broker
- » Uses must be heavy construction
- \*Note: The lease rate is for yard only

#### **AVAILABLE NOW!**