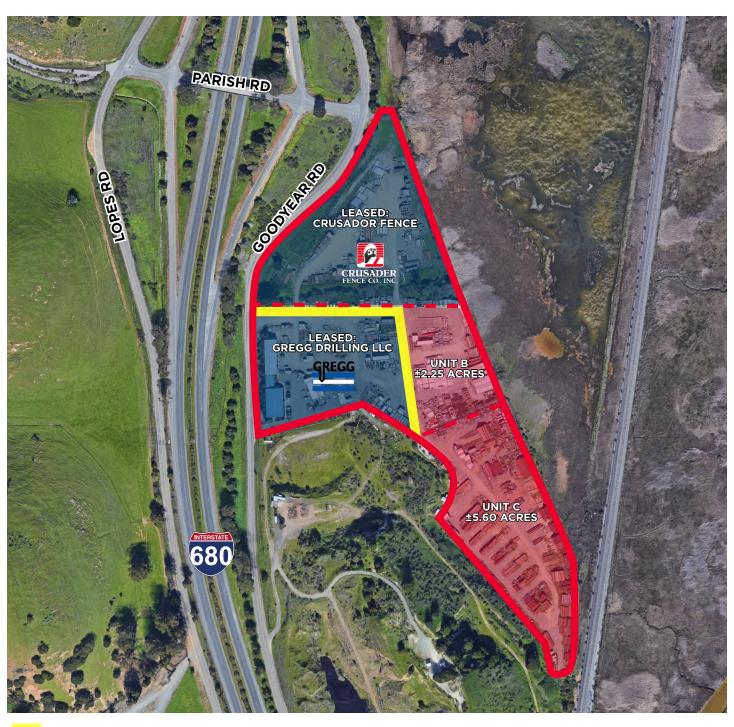

# **PROPERTY HIGHLIGHTS**

- » Great Construction Yard
- » ±8 Acres of Laydown Yard
- » Divisible to:
  - -Unit A: ±4 acres
  - -Unit B: ±2.25 acres
  - -Unit C: ±5.60 acres

### **AERIAL**

= SHARED ACCESS ROAD

## **AERIAL**