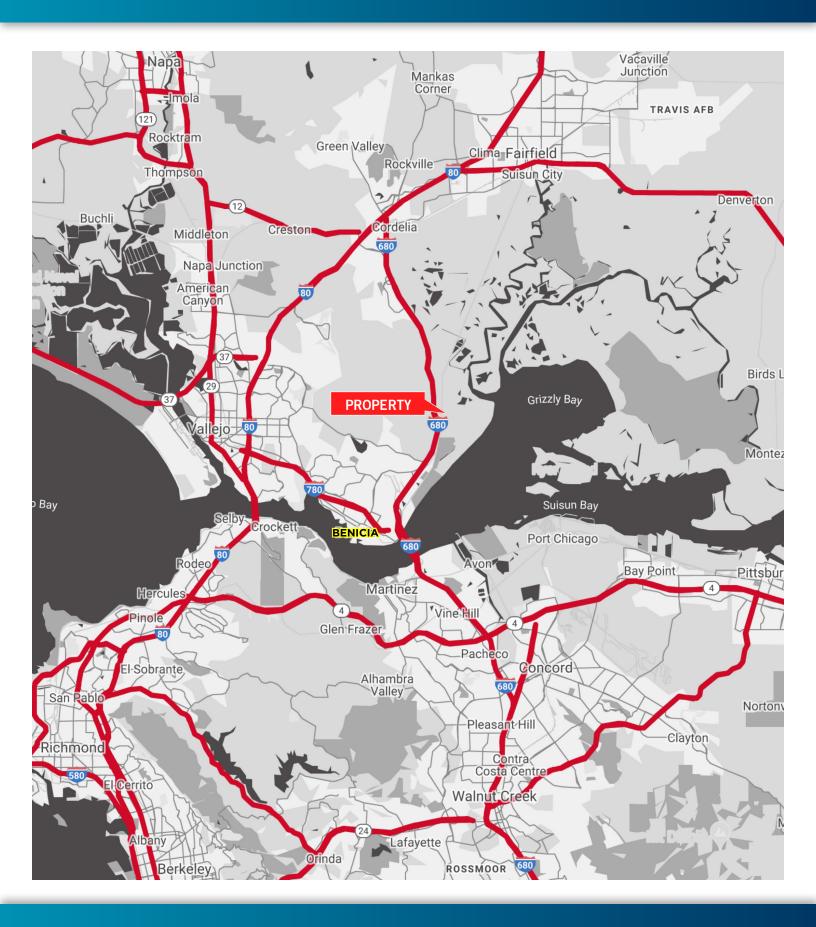

EW FROM I-680**



©2022 Cushman & Wakefield. All rights reserved. The information contained in this communication is strictly confidential. This information has been obtained from sources believed to be reliable but has not been verified. NO WARRANTY OR REPRESENTATION, EXPRESS OR IMPLIED, IS MADE AS TO THE CONDITION OF THE PROPERTY (OR PROPERTIES) REFERENCED HEREIN OR AS TO THE ACCURACY OR COMPLETENESS OF THE INFORMATION CONTAINED HEREIN, AND SAME IS SUBMITTED SUBJECT TO ERRORS, OMISSIONS, CHANGE OF PRICE, RENTAL OR OTHER CONDITIONS, WITHDRAWAL WITHOUT NOTICE, AND TO ANY SPECIAL LISTING CONDITIONS IMPOSED BY THE PROPERTY OWNER(S). ANY PROJECTIONS, OPINIONS OR ESTIMATES ARE SUBJECT TO UNCERTAINTY AND DO NOT SIGNIFY CURRENT OR FUTURE PROPERTY PERFORMANCE.

### 1800 GOODYEAR ROAD | BENICIA