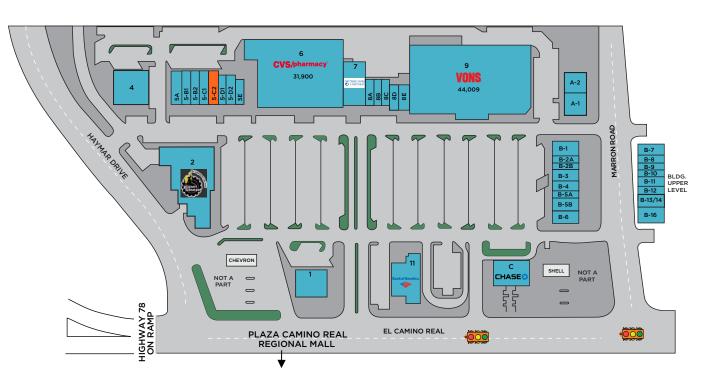

# ±172,996 SF SHOPPING CENTER

#### **PROPERTY HIGHLIGHTS**

• Center is located off of Highway 78/El Camino Real, which provides quick/easy freeway access

100

- Located adjacent to The Shoppes at Carlsbad Mall
- Close proximity Coastal Beaches & Carlsbad Village
- Top visited CVS location in San Diego (data from Placier.ai)

### TENANTS

### AVAILABILITIES

| SUITE<br>1<br>2<br>4<br>5-A & B1<br>5-B2<br>5-C1<br>5-D2<br>5-D2<br>5-E<br>6<br>7<br>8-A<br>8-B<br>8-C<br>8-D<br>8-E<br>9<br>11<br>A-1<br>A-2<br>B-1<br>B-2A<br>B-2B<br>B-3<br>B-4<br>B-5A<br>B-5B<br>B-5A<br>B-5B<br>B-6<br>B-7<br>B-8<br>B-9<br>B-10<br>B-11/12<br>B-13/14<br>B-16<br>C | TENANTDeal PendingPlanet FitnessSunrise SchoolHooked on SushiDexter's DeliKinalyThaiAVAILABLEAVAILABLEOperationAvaitableSpirito's Italian DinerDreamwave Coffee RoasterCVSSan Diego Credit UnionMooyah Burgers, Fries & ShakesDr. Stemley, OptometristDonut FairBHC ChickenBagelsVonsBank of AmericaCoastal Animal HospitalRunning CenterParis BaguetteDry CleanerLiving WaterPostal AnnexPartners PersonnelAccuQuest Hearing CenterSourdough & CoThe Perfect CutAsia MassageEyebrow Threading SalonCheer NailsLashBarYogaLive Hydration SpaArthur Murray Dance StudioChase | SQ FT<br>4,567<br>16,000<br>3,600<br>1,600<br>1,600<br>1,400<br>1,400<br>1,400<br>1,200<br>31,900<br>5,000<br>1,500<br>1,500<br>4,009<br>9,240<br>3,000<br>2,000<br>2,400<br>900<br>1,500<br>1,500<br>1,500<br>1,500<br>1,500<br>1,500<br>1,500<br>1,500<br>1,500<br>1,500<br>1,500<br>9,000<br>1,500<br>1,500<br>1,500<br>9,000<br>1,500<br>1,500<br>9,000<br>1,500<br>1,500<br>1,500<br>9,000<br>1,500<br>1,500<br>1,500<br>9,000<br>1,500<br>9,000<br>1,500<br>9,000<br>1,500<br>1,500<br>2,400<br>1,500<br>1,500<br>9,000<br>1,500<br>2,400<br>1,500<br>1,500<br>9,000<br>1,500<br>1,500<br>1,500<br>1,500<br>2,000<br>1,500<br>2,000<br>1,500<br>2,000<br>1,500<br>1,500<br>1,500<br>2,000<br>1,500<br>2,000<br>1,500<br>2,000<br>1,500<br>2,000<br>1,500<br>2,000<br>1,500<br>2,000<br>1,500<br>2,000<br>1,500<br>2,000<br>1,500<br>2,000<br>1,500<br>2,000<br>1,500<br>2,000<br>1,500<br>2,000<br>1,500<br>2,000<br>1,500<br>2,000<br>1,500<br>2,000<br>1,500<br>2,000<br>1,500<br>2,000<br>2,000<br>1,500<br>2,000<br>2,000<br>1,500<br>2,000<br>2,000<br>1,500<br>2,000<br>2,000<br>1,500<br>2,000<br>2,000<br>2,000<br>2,000<br>2,000<br>2,000<br>2,000<br>2,000<br>2,000<br>2,000<br>2,000<br>2,000<br>2,000<br>2,000<br>2,000<br>2,000<br>2,000<br>2,000<br>2,000<br>2,000<br>2,000<br>2,000<br>2,000<br>2,000<br>2,000<br>2,000<br>2,000<br>2,000<br>2,000<br>2,000<br>2,000<br>2,000<br>2,000<br>2,000<br>2,000<br>2,000<br>2,000<br>2,000<br>2,000<br>2,000<br>2,000<br>2,000<br>2,000<br>2,000<br>2,000<br>2,000<br>2,000<br>2,000<br>2,000<br>2,000<br>2,000<br>2,000<br>2,000<br>2,000<br>2,000<br>2,000<br>2,000<br>2,000<br>2,000<br>2,000<br>2,000<br>2,000<br>2,000<br>2,000<br>2,000<br>2,000<br>2,000<br>2,000<br>2,000<br>2,000<br>2,000<br>2,000<br>2,000<br>2,000<br>2,000<br>2,000<br>2,000<br>2,000<br>2,000<br>2,000<br>2,000<br>2,000<br>2,000<br>2,000<br>2,000<br>2,000<br>2,000<br>2,000<br>2,000<br>2,000<br>2,000<br>2,000<br>2,000<br>2,000<br>2,000<br>2,000<br>2,000<br>2,000<br>2,000<br>2,000<br>2,000<br>2,000<br>2,000<br>2,000<br>2,000<br>2,000<br>2,000<br>2,000<br>2,000<br>2,000<br>2,000<br>2,000<br>2,000<br>2,000<br>2,000<br>2,000<br>2,000<br>2,000<br>2,000<br>2,000<br>2,000<br>2,000<br>2,000<br>2,000<br>2,000<br>2,000<br>2,000<br>2,000<br>2,000<br>2,000<br>2,000<br>2,000<br>2,000<br>2,000<br>2,000<br>2,000<br>2,000<br>2,000<br>2,000<br>2,000<br>2,000<br>2,000<br>2,000<br>2,000<br>2,000<br>2,000<br>2,000<br>2,000<br>2,000<br>2,000<br>2,000<br>2,000<br>2,000<br>2,000<br>2,000<br>2,000<br>2,000<br>2,000<br>2,000<br>2,000<br>2,000<br>2,000<br>2,000<br>2,000<br>2,000<br>2,000<br>2,000<br>2,000<br>2,000<br>2,000<br>2,000<br>2,000<br>2,000<br>2,000<br>2,000<br>2,000<br>2,000<br>2,000<br>2,000<br>2,000<br>2,000<br>2,000<br>2,000<br>2,000<br>2,000<br>2,000<br>2,000<br>2,000<br>2,000<br>2,000<br>2,000<br>2,000<br>2,000<br>2,000<br>2,000<br>2,000<br>2,000<br>2,000<br>2,000<br>2,000<br>2,000<br>2,000<br>2,000<br>2,000<br>2,000<br>2,000<br>2,000<br>2,000<br>2,000<br>2,000<br>2,000<br>2,000<br>2,0000<br>2,00000000 |
|-------------------------------------------------------------------------------------------------------------------------------------------------------------------------------------------------------------------------------------------------------------------------------------------|-----------------------------------------------------------------------------------------------------------------------------------------------------------------------------------------------------------------------------------------------------------------------------------------------------------------------------------------------------------------------------------------------------------------------------------------------------------------------------------------------------------------------------------------------------------------------------|----------------------------------------------------------------------------------------------------------------------------------------------------------------------------------------------------------------------------------------------------------------------------------------------------------------------------------------------------------------------------------------------------------------------------------------------------------------------------------------------------------------------------------------------------------------------------------------------------------------------------------------------------------------------------------------------------------------------------------------------------------------------------------------------------------------------------------------------------------------------------------------------------------------------------------------------------------------------------------------------------------------------------------------------------------------------------------------------------------------------------------------------------------------------------------------------------------------------------------------------------------------------------------------------------------------------------------------------------------------------------------------------------------------------------------------------------------------------------------------------------------------------------------------------------------------------------------------------------------------------------------------------------------------------------------------------------------------------------------------------------------------------------------------------------------------------------------------------------------------------------------------------------------------------------------------------------------------------------------------------------------------------------------------------------------------------------------------------------------------------------------------------------------------------------------------------------------------------------------------------------------------------------------------------------------------------------------------------------------------------------------------------------------------------------------------------------------------------------------------------------------------------------------------------------------------------------------------------------------------------------------------------------------------------------------------------------------------------------------------------------------------------------------------------------------------------------------------------------------------------------------------------------------------------------------------------------------------------------------------------------------------------------------------------------------------------------------------------------------------|
|-------------------------------------------------------------------------------------------------------------------------------------------------------------------------------------------------------------------------------------------------------------------------------------------|-----------------------------------------------------------------------------------------------------------------------------------------------------------------------------------------------------------------------------------------------------------------------------------------------------------------------------------------------------------------------------------------------------------------------------------------------------------------------------------------------------------------------------------------------------------------------------|----------------------------------------------------------------------------------------------------------------------------------------------------------------------------------------------------------------------------------------------------------------------------------------------------------------------------------------------------------------------------------------------------------------------------------------------------------------------------------------------------------------------------------------------------------------------------------------------------------------------------------------------------------------------------------------------------------------------------------------------------------------------------------------------------------------------------------------------------------------------------------------------------------------------------------------------------------------------------------------------------------------------------------------------------------------------------------------------------------------------------------------------------------------------------------------------------------------------------------------------------------------------------------------------------------------------------------------------------------------------------------------------------------------------------------------------------------------------------------------------------------------------------------------------------------------------------------------------------------------------------------------------------------------------------------------------------------------------------------------------------------------------------------------------------------------------------------------------------------------------------------------------------------------------------------------------------------------------------------------------------------------------------------------------------------------------------------------------------------------------------------------------------------------------------------------------------------------------------------------------------------------------------------------------------------------------------------------------------------------------------------------------------------------------------------------------------------------------------------------------------------------------------------------------------------------------------------------------------------------------------------------------------------------------------------------------------------------------------------------------------------------------------------------------------------------------------------------------------------------------------------------------------------------------------------------------------------------------------------------------------------------------------------------------------------------------------------------------------------------|