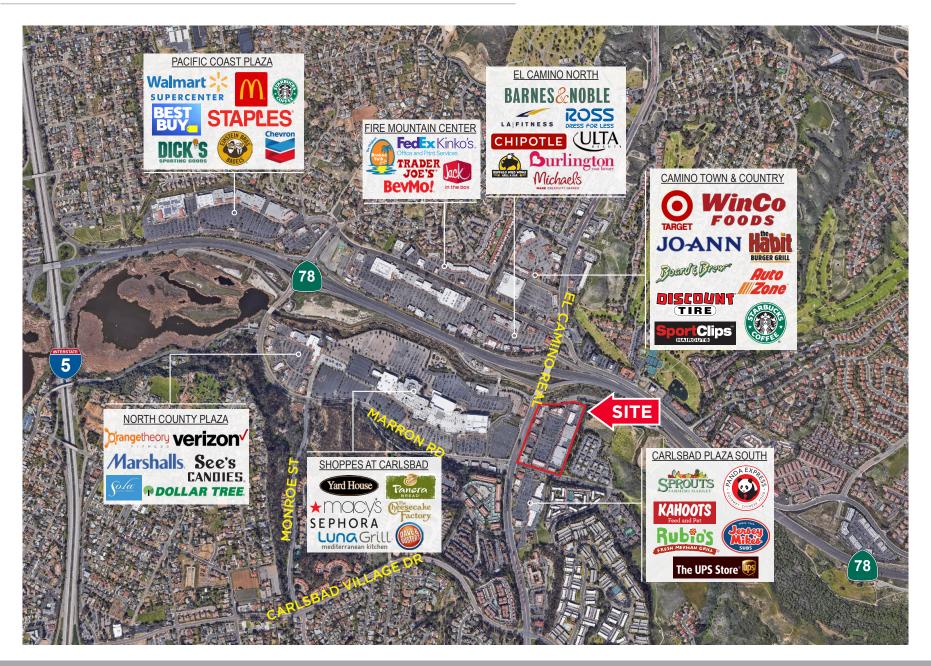

### AERIAL

CARLSBAD PLAZA | CARLSBAD, CA

#### **PROPERTY HIGHLIGHTS**

• Center is located off of Highway 78/El Camino Real, which provides quick/easy freeway access

100

- Located adjacent to The Shoppes at Carlsbad Mall
- Close proximity Coastal Beaches & Carlsbad Village
- Top visited CVS location in San Diego (data from Placier.ai)