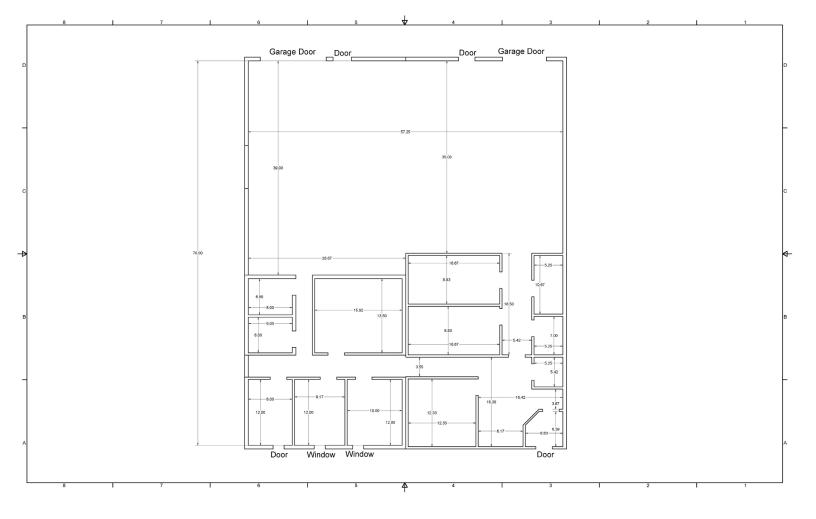

# **FLOOR PLAN**

For more information, contact:

## **3885 INDUSTRIAL DRIVE** ROLLING MEADOWS, IL 60008 4,000 SQ. FT.

FOR SALE / LEASE