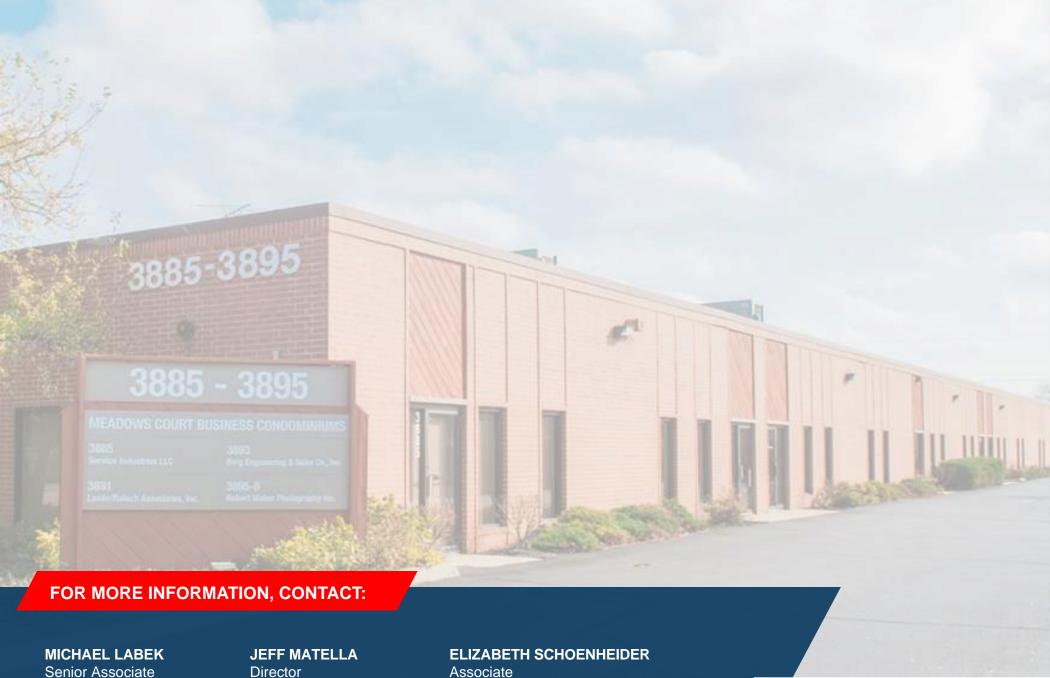

## 3885 INDUSTRIAL DRIVE ROLLING MEADOWS, ILLINOIS

| Building Size:     | 23,400 SF           |
|--------------------|---------------------|
| 4 Condos For Sale: | 4,000 SF - 8,000 SF |
| Office Area:       | 50%                 |
| Clear Height:      | 12'                 |
| Loading:           | 3 DIDs              |
| Parking:           | 2.14 / 1,000 SF     |
| Year Built:        | 1970                |
| Construction:      | Masonry             |
| Taxes:             | \$4.80 psf          |
| Asking Rate:       | Subject to Offer    |