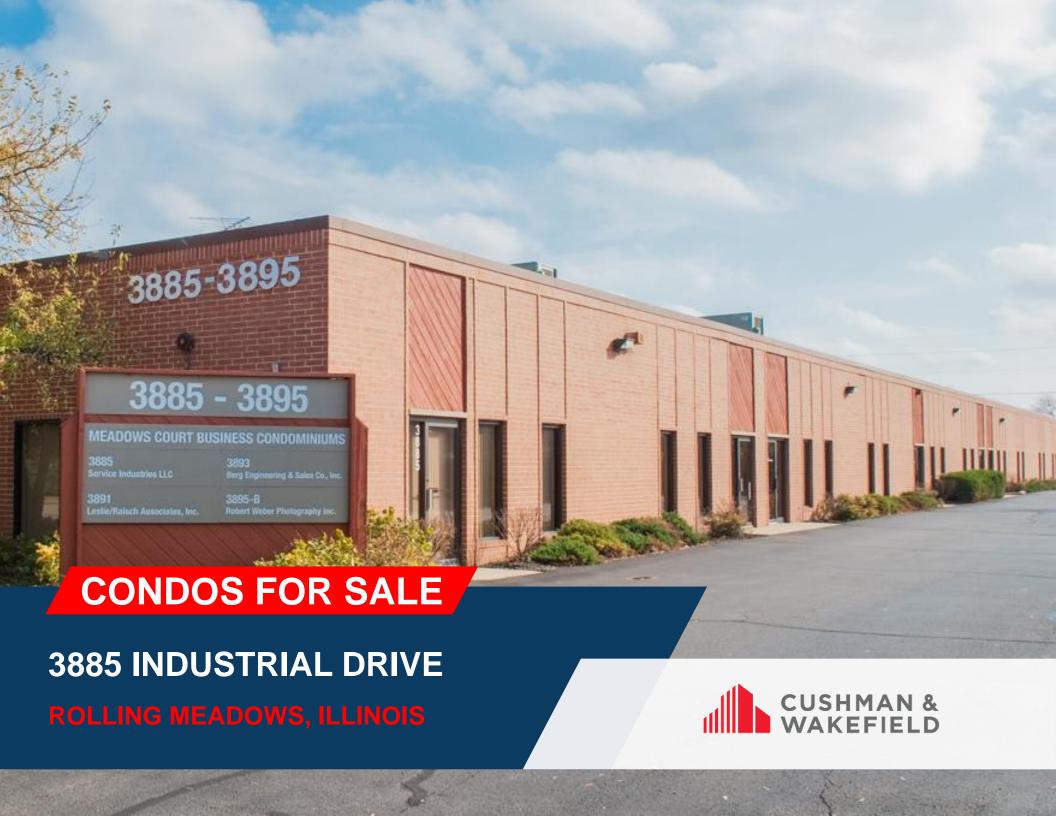

## 3885 INDUSTRIAL DRIVE ROLLING MEADOWS, ILLINOIS

## **Property Features**

This warehouse condo until is located in Northwest Cook County, 15 miles to O'Hare International Airport, with easy access to Route 53 and major expressways. The warehouse is temperature controlled.