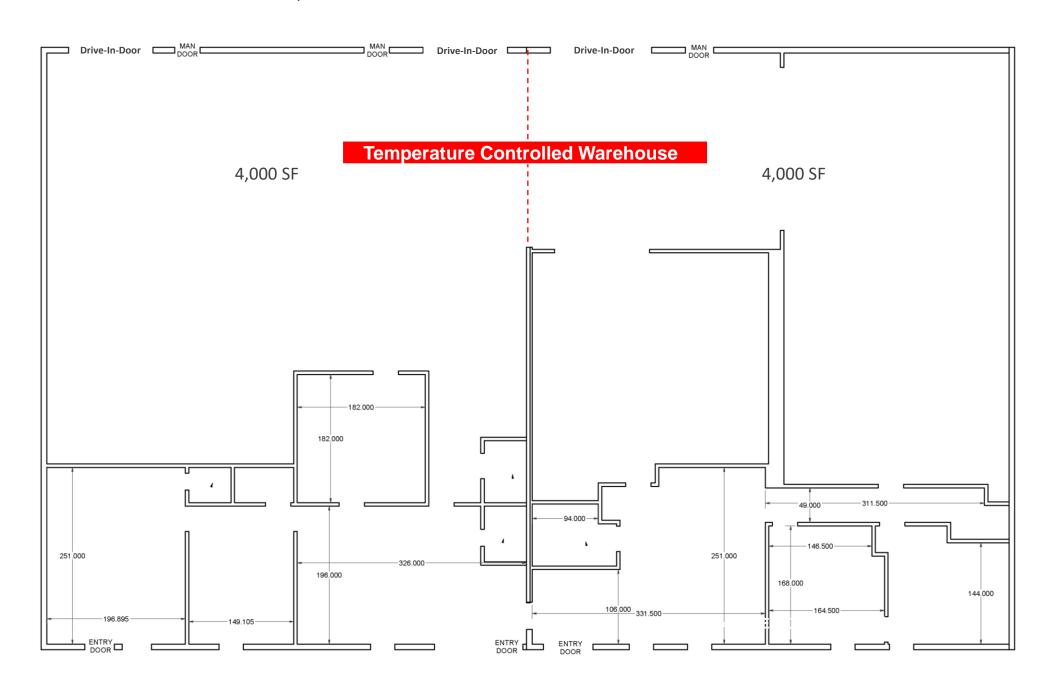

885 INDUSTRIAL DRIVE ROLLING MEADOWS, ILLINOIS

## **Property Features**

This warehouse condo until is located in Northwest Cook County, 15 miles to O'Hare International Airport, with easy access to Route 53 and major expressways. The warehouse is temperature controlled.

| Building Size:     | 23,400 SF           |
|--------------------|---------------------|
| 4 Condos For Sale: | 4,000 SF - 8,000 SF |
| Office Area:       | 50%                 |
| Clear Height:      | 12'                 |
| Loading:           | 3 DIDs              |
| Parking:           | 2.14 / 1,000 SF     |
| Year Built:        | 1970                |
| Construction:      | Masonry             |
| Taxes:             | \$4.80 psf          |
| Asking Rate:       | Subject to Offer    |





## FLOOR PLAN – 8,000 SF



## LOCATION





Senior Associate +1 312 470-2309 +1 773 315-0233 Michael.Labek@cushwake.com

+1 847 720-1349

+1 847 997-2878

Jeff.Matella@cushwake.com

+1 847 720-1328 +1 224 300 8199 Elizabeth.Schoenheider@cushwake.com