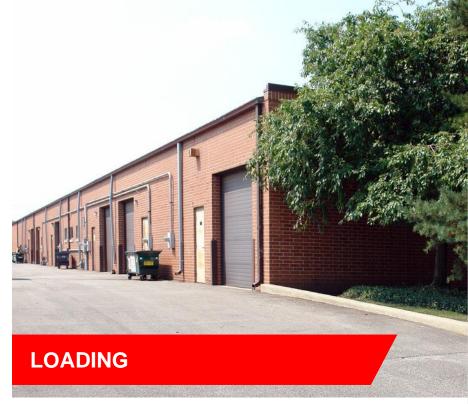

| Building Size:     | 23,400 SF           |
|--------------------|---------------------|
| 4 Condos For Sale: | 4,000 SF - 8,000 SF |
| Office Area:       | 50%                 |
| Clear Height:      | 12'                 |
| Loading:           | 3 DIDs              |
| Parking:           | 2.14 / 1,000 SF     |
| Year Built:        | 1970                |
| Construction:      | Masonry             |
| Taxes:             | \$4.80 psf          |
| Asking Rate:       | Subject to Offer    |